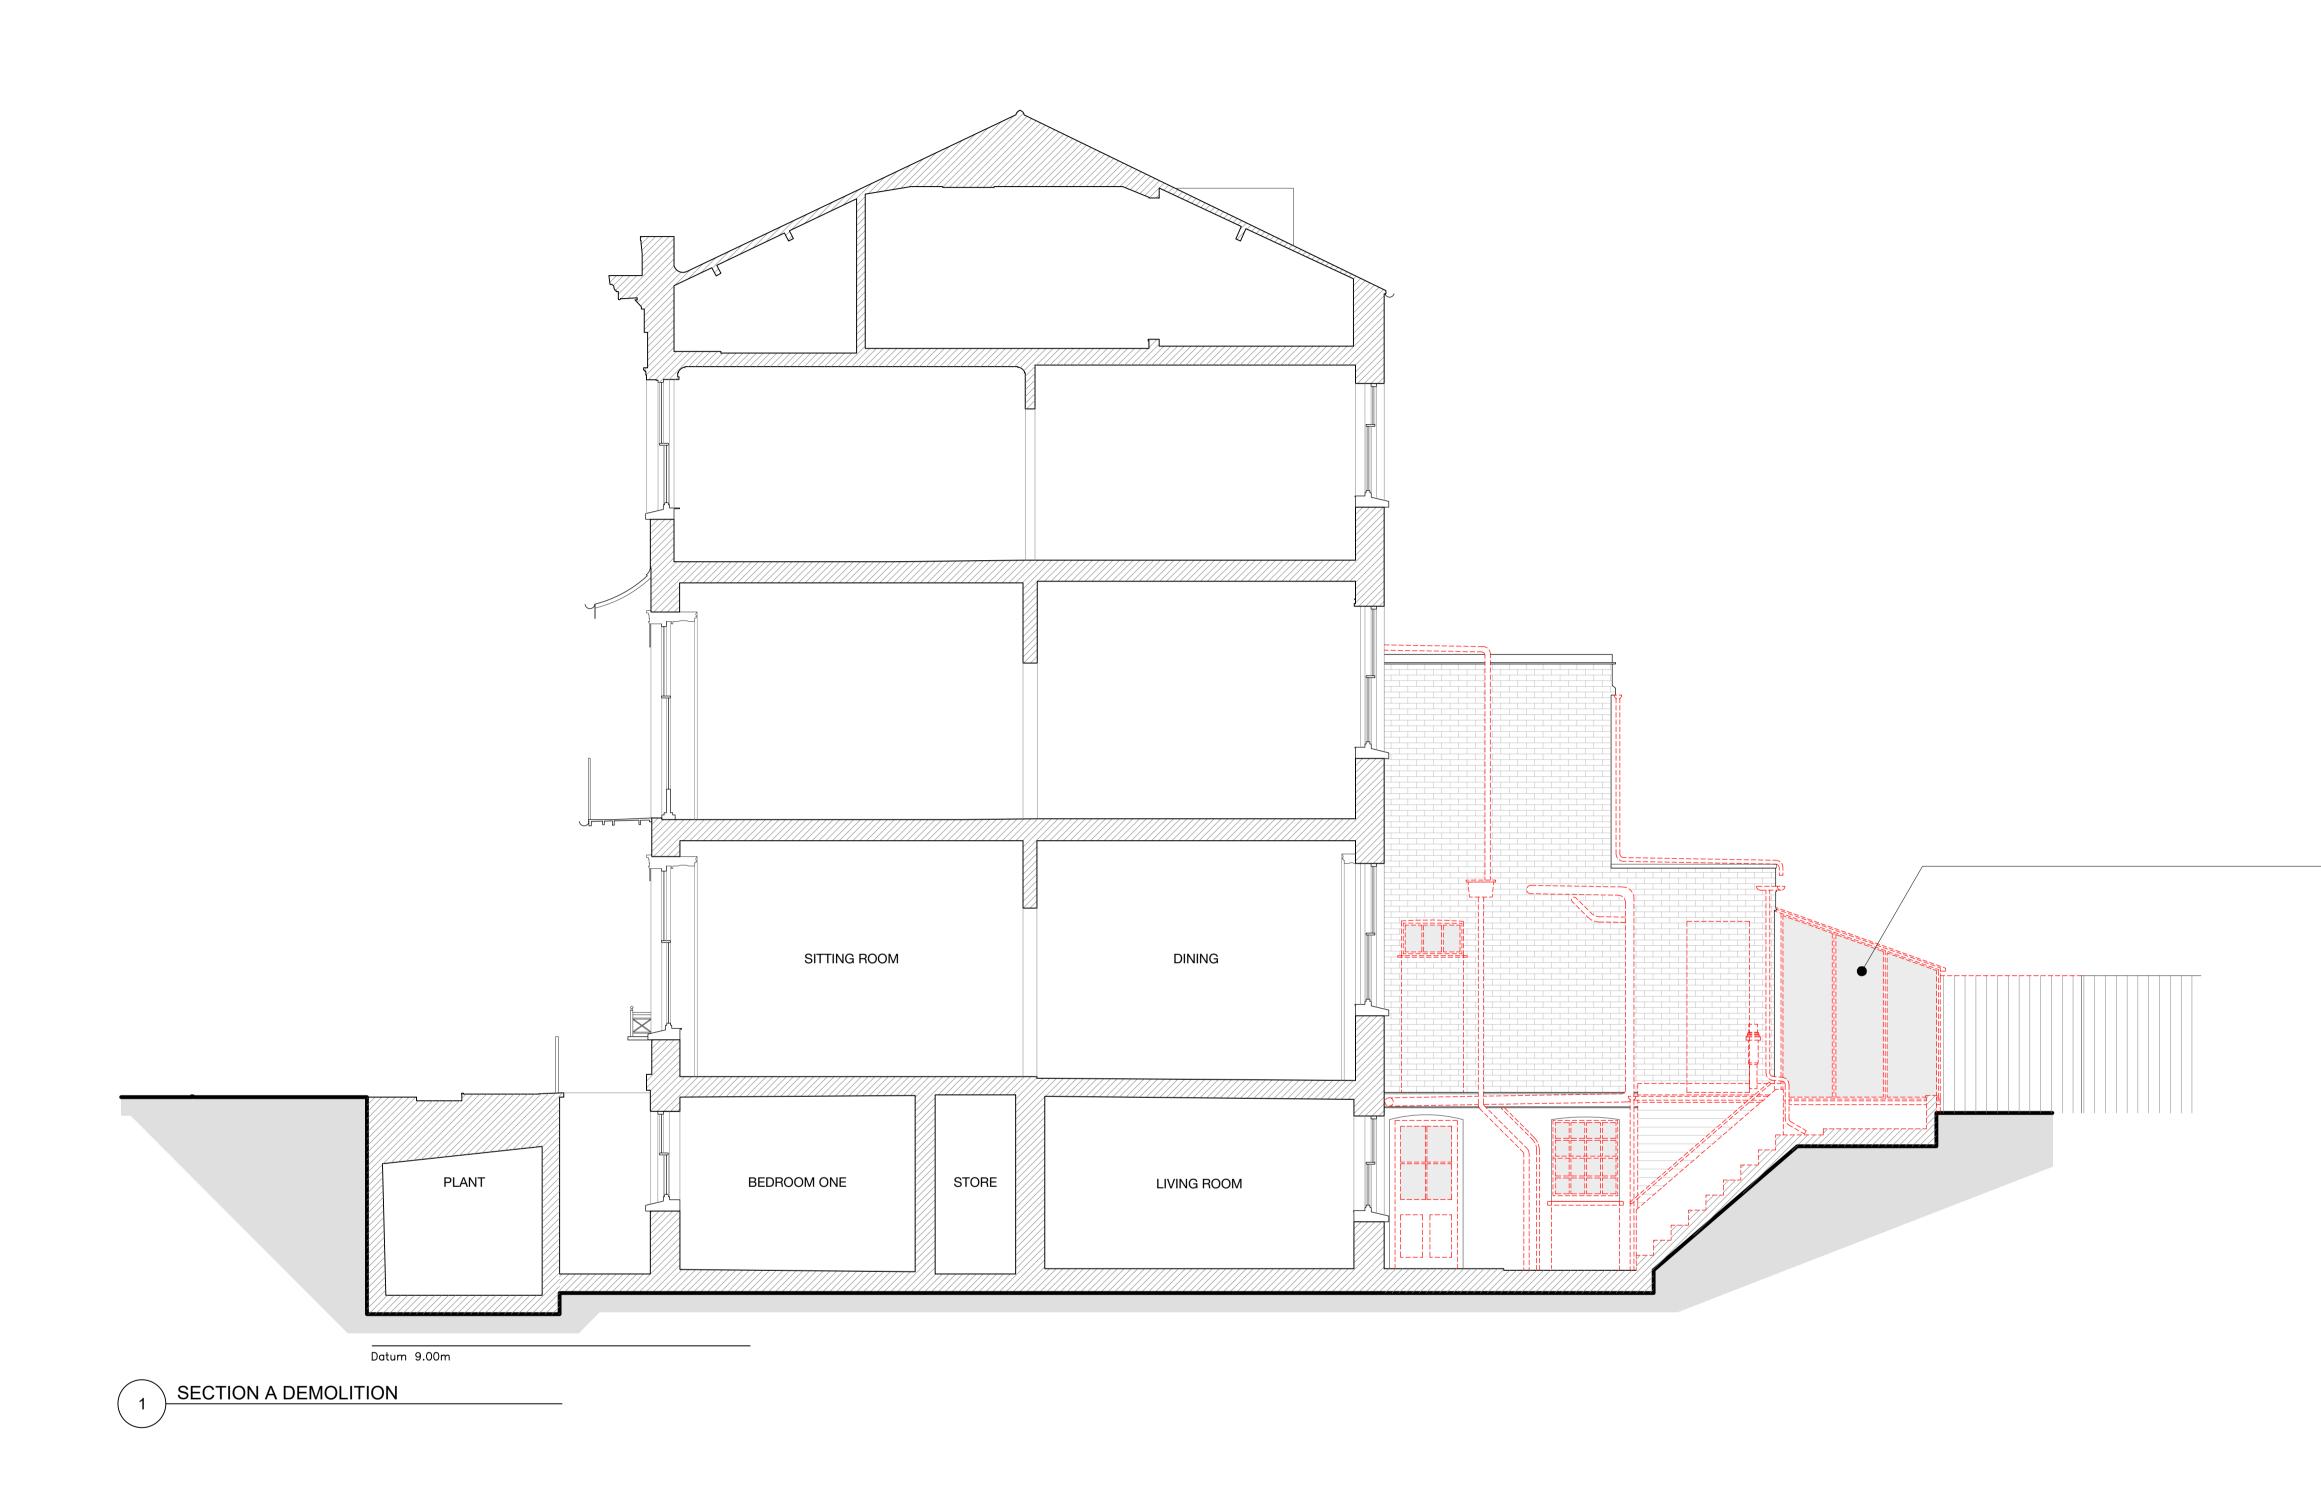

 All proposed demolition previously approved under applications 23/0724/LBC + 23/3377/LBC

| oject:        |               |                                                   |
|---------------|---------------|---------------------------------------------------|
| 219 40 RICH   | MOND HILL     |                                                   |
| awing no:     | revision:     | 0 05 10 15 20 25 M                                |
| Ū.            |               | 0 0.5 1.0 1.5 2.0 2.5 M                           |
| 3-410         | -             |                                                   |
| awing:        |               |                                                   |
| ECTION A DEMO | OLITION       |                                                   |
| tus:          |               | DKN JAMM                                          |
| ANNING        |               |                                                   |
|               |               | Λ.                                                |
| ale @A1/A3    | date:         |                                                   |
| 50/1:100      | DECEMBER 2024 | info@dknjamm.com   www.dknjamm.com   01962 620179 |
|               |               |                                                   |