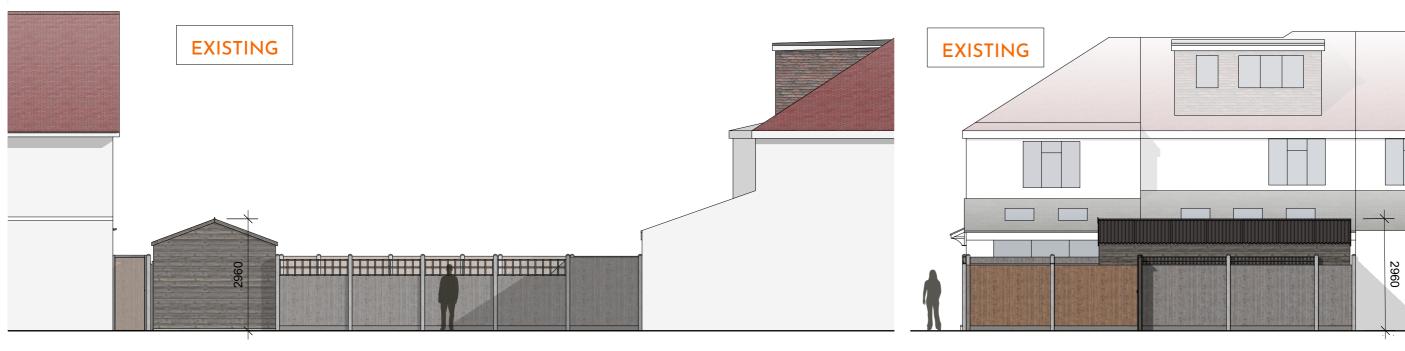

EXISTING - REAR ELEVATION / WEST

EXISTING - SIDE ELEVATION / NORTH

PROPOSED - REAR ELEVATION / WEST

PROPOSED - SIDE ELEVATION / NORTH

SCALE I:100

PROJECT
20 CHUDLEIGH ROAD
TWICKENHAM TW2 7QR