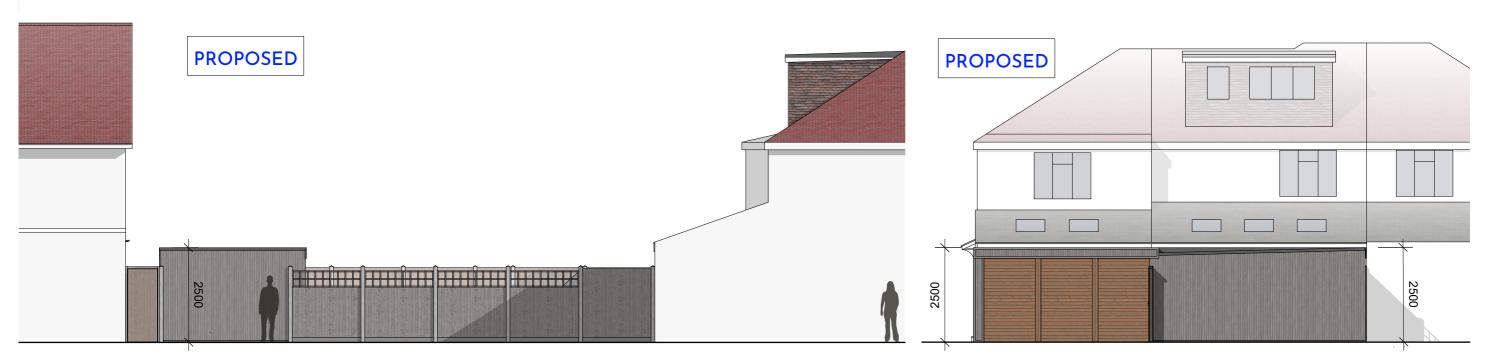

EXISTING - REAR ELEVATION / WEST

EXISTING - SIDE ELEVATION / NORTH

PROPOSED - REAR ELEVATION / WEST

PROPOSED - SIDE ELEVATION / NORTH

SCALE I:100

PROJECT
20 CHUDLEIGH ROAD
TWICKENHAM TW2 7QR