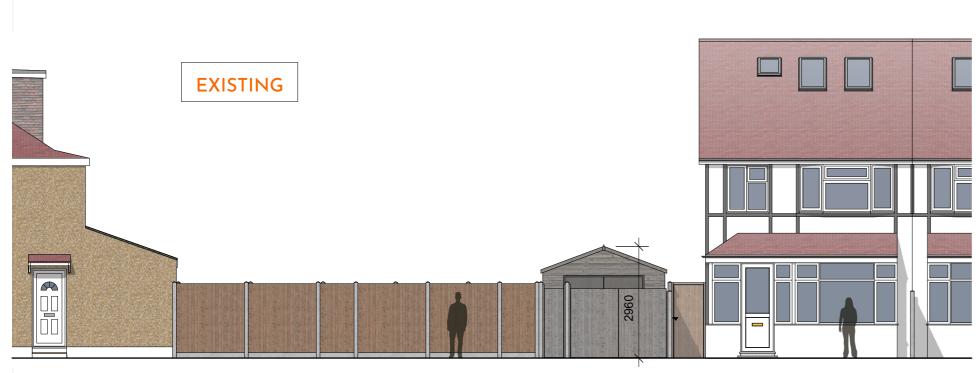

**EXISTING** 

EXISTING - STREET ELEVATION / EAST

EXISTING - GARDEN ELEVATION / SOUTH

PROPOSED - STREET ELEVATION / EAST

PROPOSED - GARDEN ELEVATION / SOUTH

PROJECT
20 CHUDLEIGH ROAD
TWICKENHAM
TW2 7QR