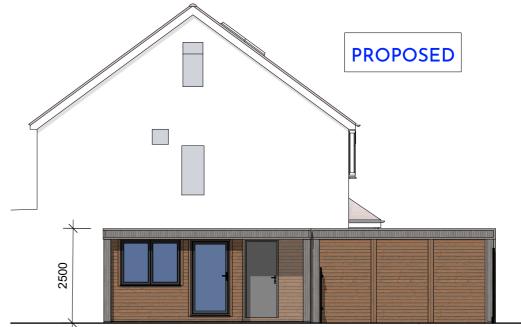

**EXISTING** 

EXISTING - STREET ELEVATION / EAST

EXISTING - GARDEN ELEVATION / SOUTH

PROPOSED - STREET ELEVATION / EAST

PROPOSED - GARDEN ELEVATION / SOUTH

PROJECT
20 CHUDLEIGH ROAD
TWICKENHAM
TW2 7QR