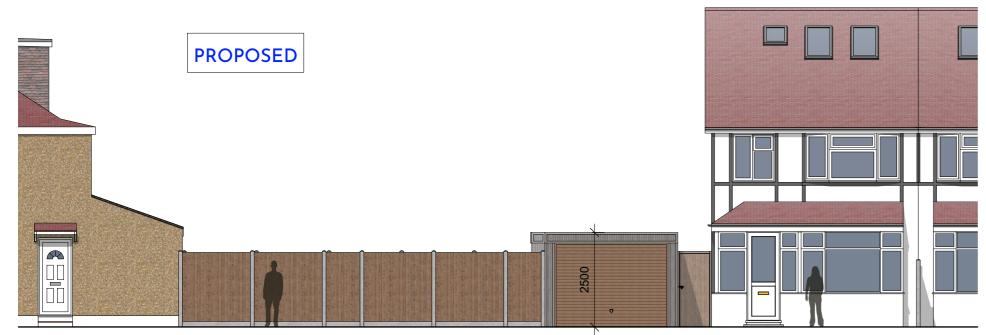

**EXISTING** 

EXISTING - STREET ELEVATION / EAST

EXISTING - GARDEN ELEVATION / SOUTH

PROPOSED - STREET ELEVATION / EAST

PROPOSED - GARDEN ELEVATION / SOUTH

PROJECT
20 CHUDLEIGH ROAD
TWICKENHAM
TW2 7QR