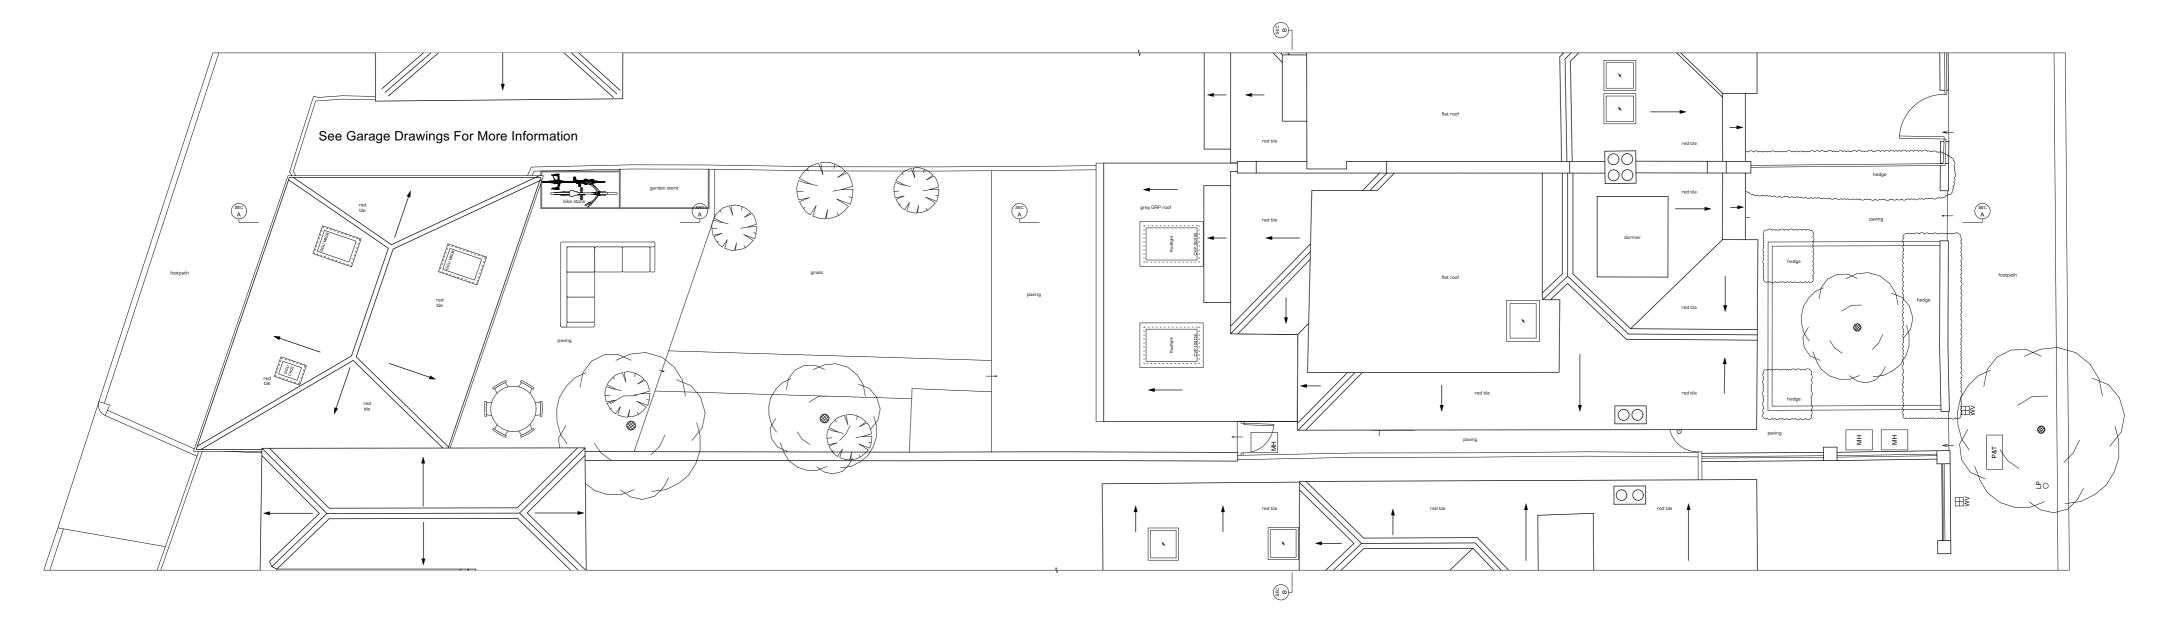

S E---W N 0m 1m 2m 3m 4m 5m 6m 7m 8m 9m 10m

|  | Paul Dean         | Project Name<br>233 Sheen Lane                                                                                               |                |            | Project No.<br>233SL |               |
|--|-------------------|------------------------------------------------------------------------------------------------------------------------------|----------------|------------|----------------------|---------------|
|  | Architect Limited | Drawing Title                                                                                                                |                |            |                      | Drawing No.   |
|  |                   | - Proposed Site Plan                                                                                                         |                |            |                      | 302           |
|  |                   | Date 25/09/24                                                                                                                | Drawn By<br>PD | Scale @ A2 | 1:100                | Revision<br>A |
|  |                   | Revision Description Revision Date: 05/12/24<br>Garden house added, door to kitchen moved back to original position, door to |                |            |                      | Revision By   |
|  |                   | utility room moved, side door filled in.                                                                                     |                |            |                      | PD            |
|  |                   | Purpose of Issu                                                                                                              | he             | Planning   |                      |               |