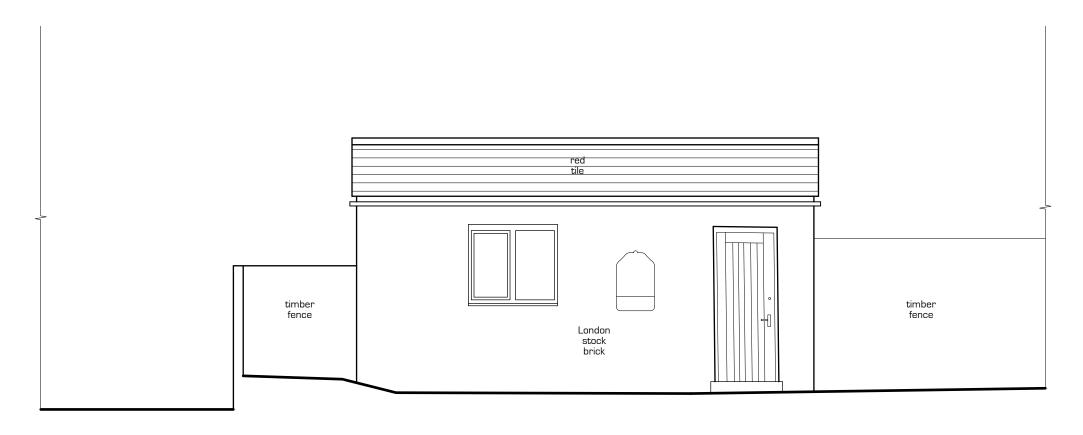

10m

9m

0m

1m

2m

3m

4m

5m

6m

7m

8m

Do not scale from this drawing.
This drawing is the copyright of Paul Dean Architect Limited and shall not be reproduced by third parties without the consent of Paul Dean Architect Limited.
The contractor shall report all dimensional discrepancies to Architect prior to putting the work in hand.
This drawing is only issued for the purpose indicated.

| Paul Dean                                                                     | Project N<br>233 S |
|-------------------------------------------------------------------------------|--------------------|
| Architect Limited                                                             | Drawing - Exist    |
| Mortlake Business Centre,<br>20 Mortlake High Street,<br>London,<br>SW14 8JN. | Date 25/09