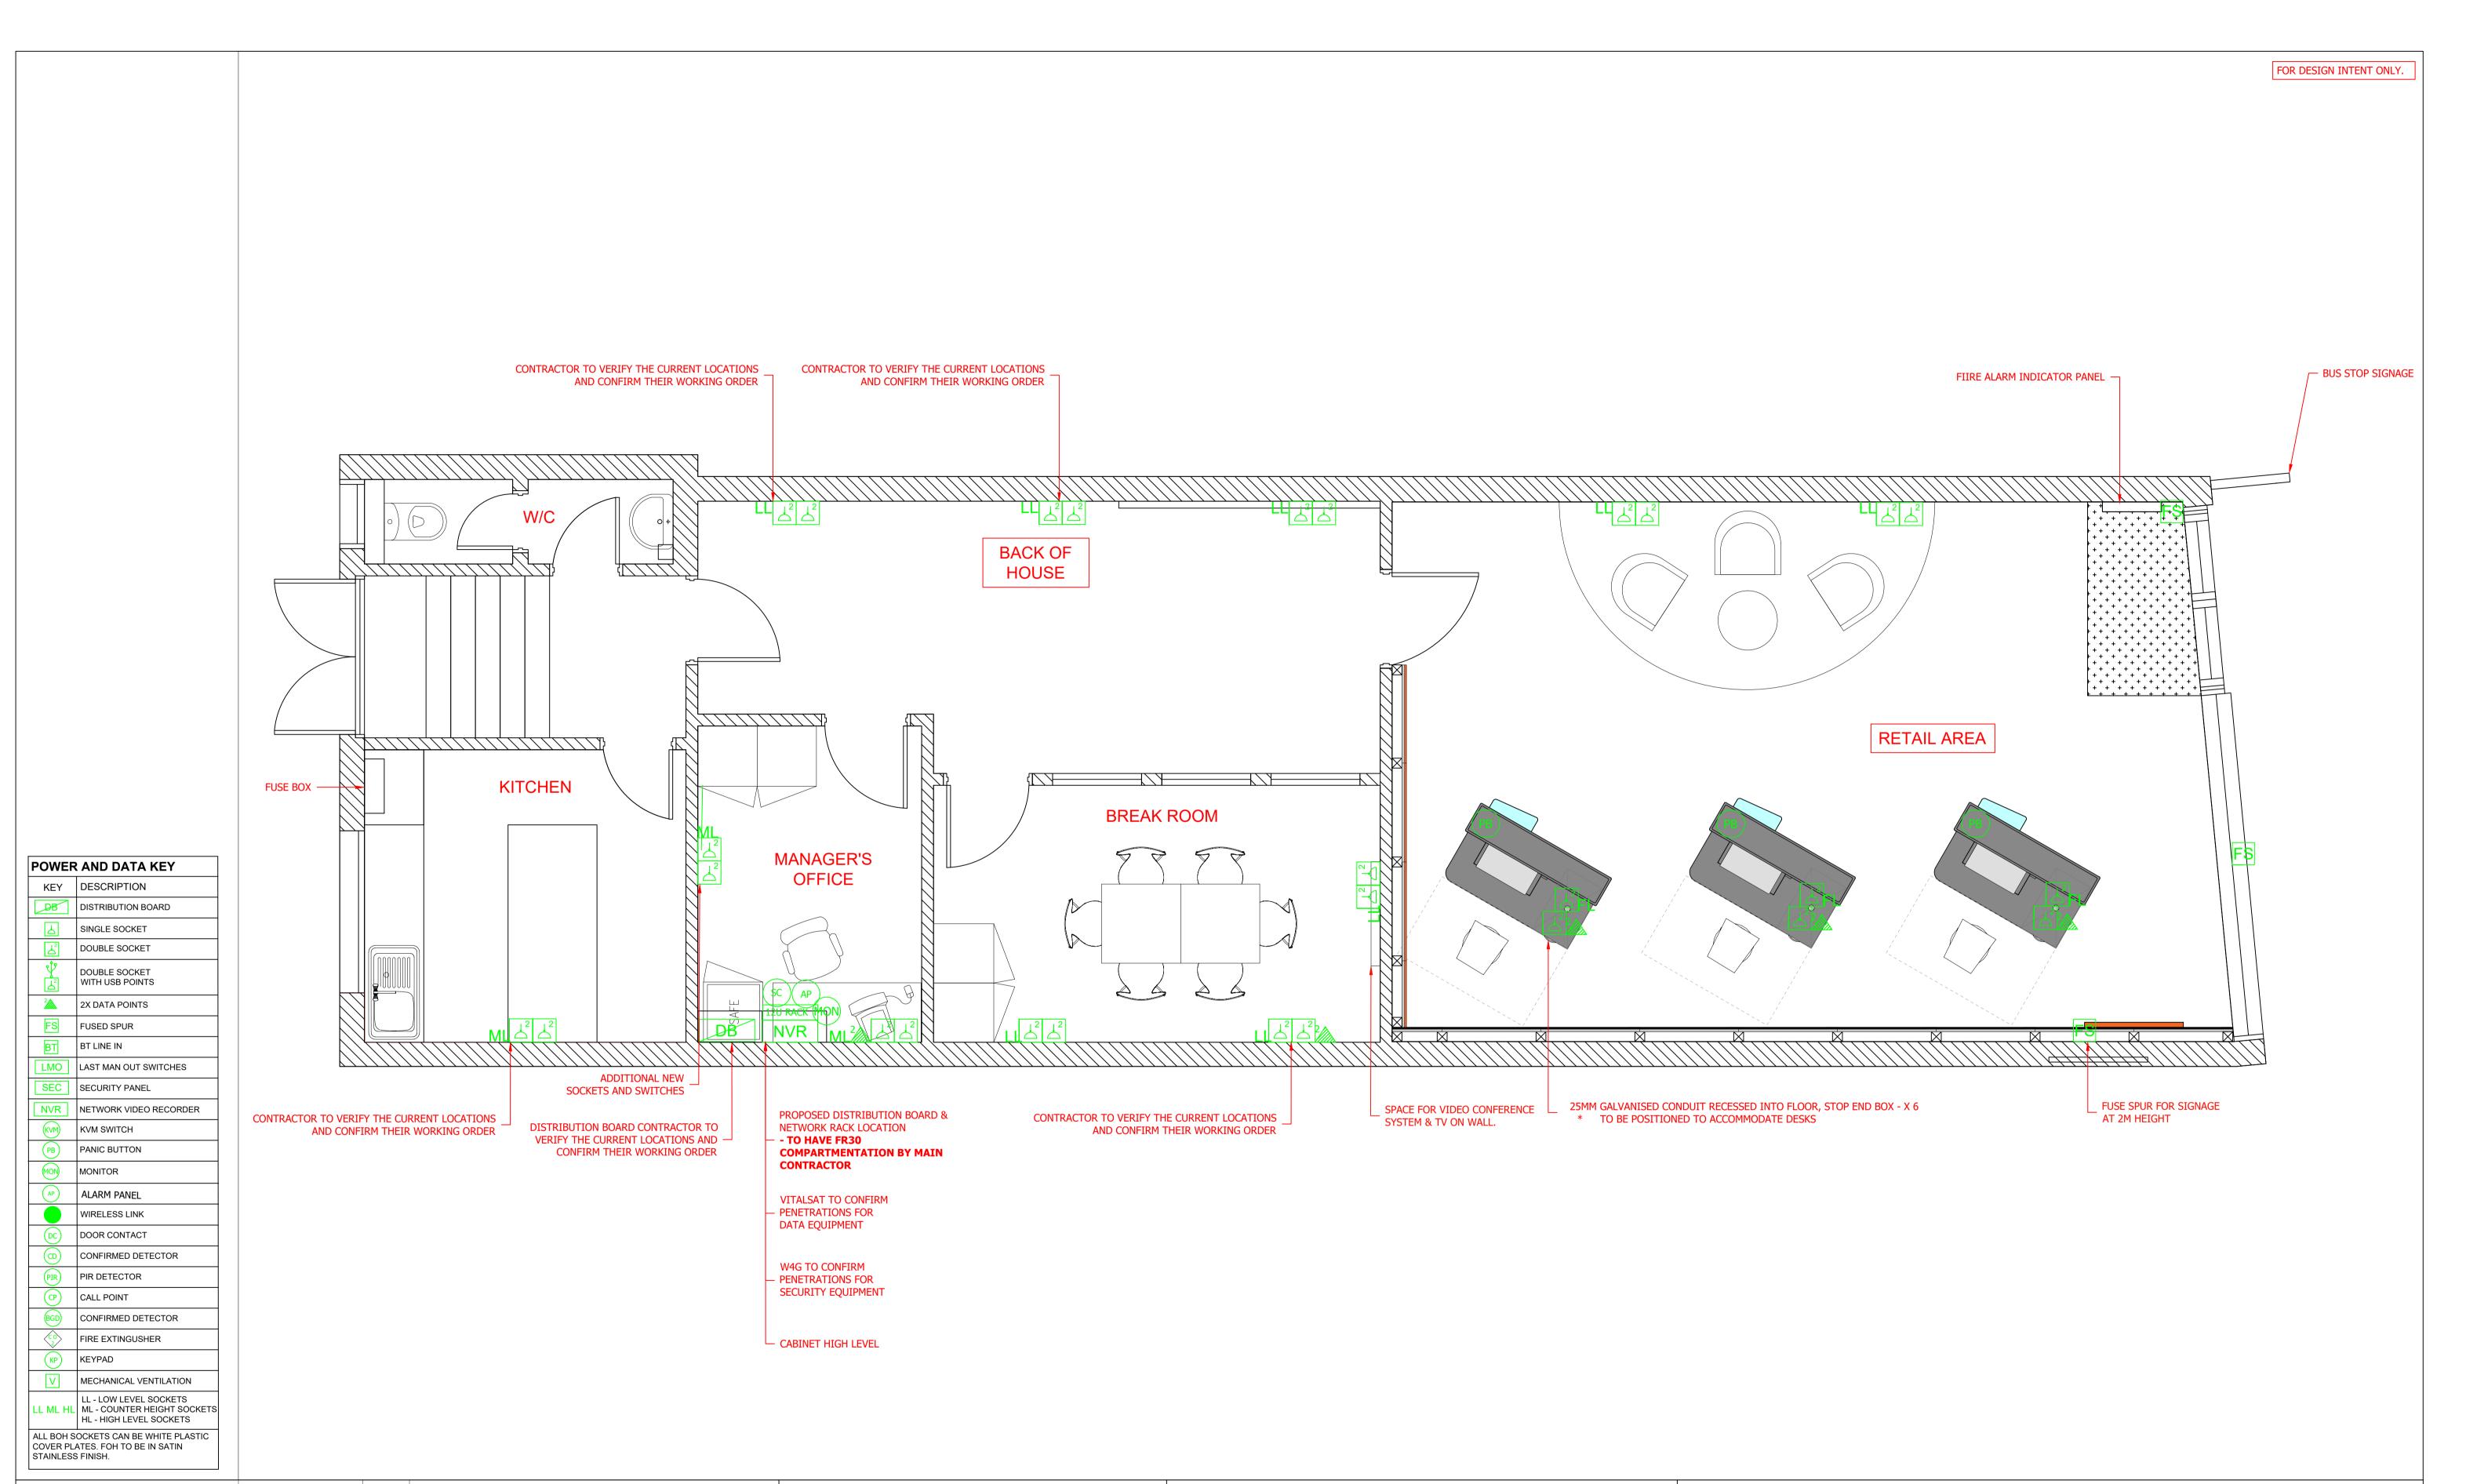

| ST         |  | P |
|------------|--|---|
| <b>O</b> I |  |   |
|            |  |   |

123A BOROUGH HIGH STREET TITLE POWER AND DATA SE1 1NP WWW.STAMPDESIGN.CO.UK scale 1:30 @ A1 DRAWN DRAWING NO. BY

ISSUE RECORD PLEASE NOTE: FIRST ISSUE 26/11/24 SECOND ISSUE 05/12/24

PRINCIPLE CONTRACTOR TO ENSURE FIRE EXIT SIGNAGE ARE EDGE-LIT GLASS & THAT THE SIGN SERVING IN THE MAIN ENTRANCE DOORS SHOWS ONLY THE DIRECTION OF ESCAPE FROM THE UNIT INTO THE CAR PARK AND

THE REVERSE SIDE OF THE SIGN, AS SEEN FROM THE CAR PARK, IS BLANK. - EMERGENCY LIGHTS TO HAVE 3-HOUR BATTERY POWERED AND INTEGRAL TO NORMAL LIGHT FITTINGS. BULKHEAD EMERGENCY LIGHTS IN SALES AREA ARE NOT PERMITTED.

- PROVISION OF ESCAPE LIGHTING TO BS5266 - EMERGENCY LIGHTING, PART 1: 2005. LIGHT LEVELS TO BE DEMONSTRATED TO SITE TO AN OFFICER OF THIS AUTHORITY.

- LIGHTING AND ILLUMINATED SIGNAGE IN THE SHOP & SHOP FRONT IS ON A TIMER TO KEEP LIGHTS ON DURING THE FOLLOWING MINIMUM PERIOD: MONDAY - SUNDAY 7:00 - 22:00 HRS.