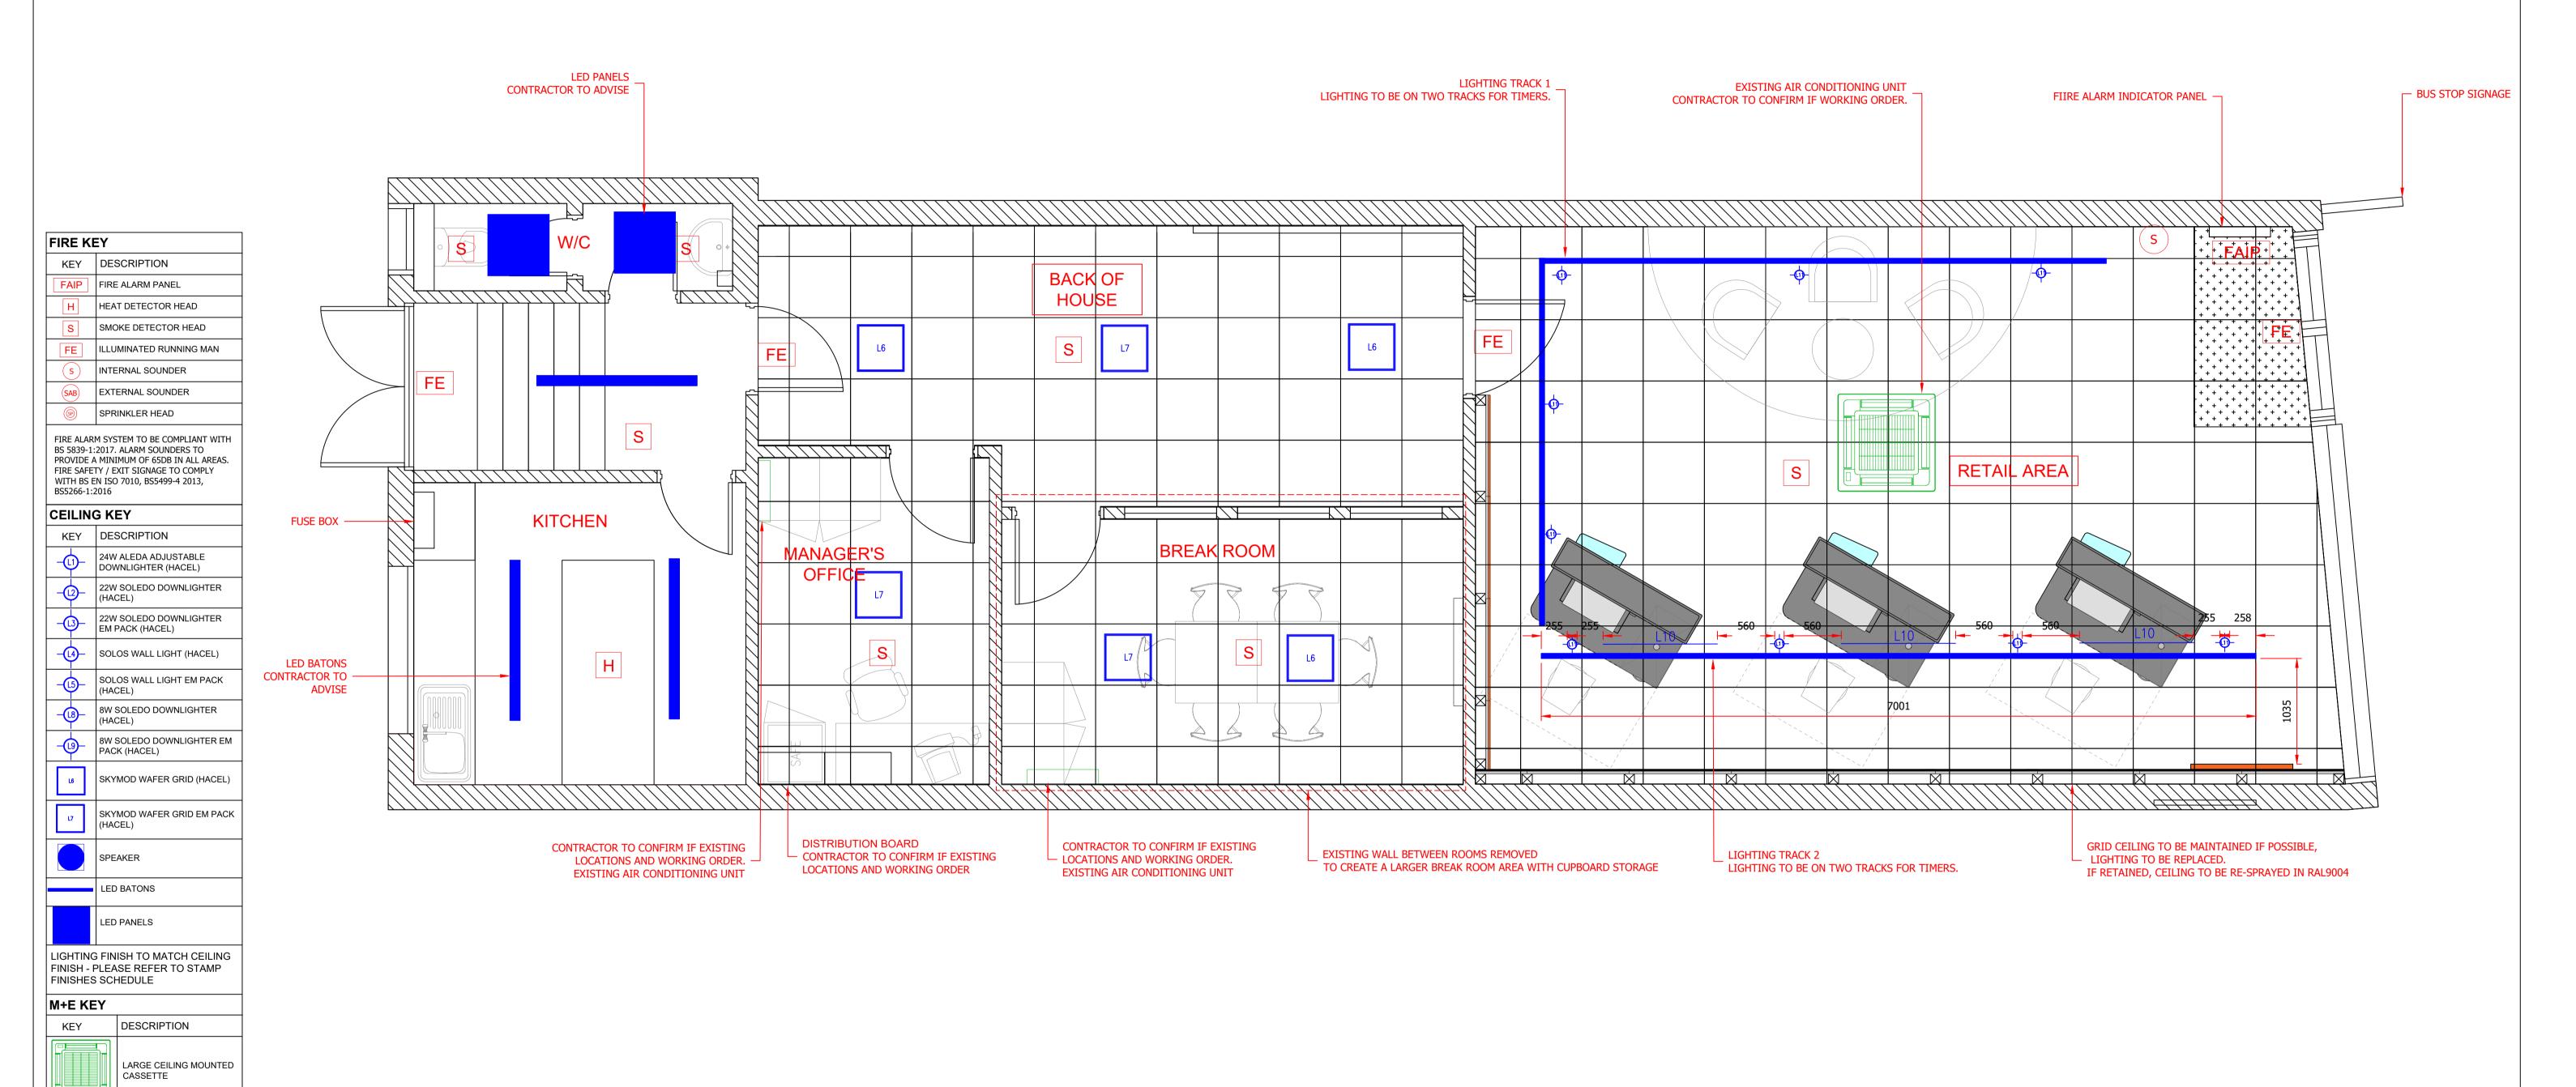

| B SECOND ISSUE 05/12/24 | Α | FIRST ISSUE  | 26/11/24 |
|-------------------------|---|--------------|----------|
|                         | В | SECOND ISSUE | 05/12/24 |

ISSUE RECORD

PLEASE NOTE:

- PRINCIPLE CONTRACTOR TO ENSURE FIRE EXIT SIGNAGE ARE EDGE-LIT GLASS & THAT THE SIGN SERVING IN THE MAIN ENTRANCE DOORS SHOWS ONLY THE DIRECTION OF ESCAPE FROM THE UNIT INTO THE CAR PARK AND THE REVERSE SIDE OF THE SIGN, AS SEEN FROM THE CAR PARK, IS BLANK. - EMERGENCY LIGHTS TO HAVE 3-HOUR BATTERY POWERED AND INTEGRAL TO NORMAL LIGHT FITTINGS. BULKHEAD EMERGENCY LIGHTS IN SALES AREA

ARE NOT PERMITTED. - PROVISION OF ESCAPE LIGHTING TO BS5266 - EMERGENCY LIGHTING, PART 1: 2005. LIGHT LEVELS TO BE DEMONSTRATED TO SITE TO AN OFFICER OF

- LIGHTING AND ILLUMINATED SIGNAGE IN THE SHOP & SHOP FRONT IS ON A TIMER TO KEEP LIGHTS ON DURING THE FOLLOWING MINIMUM PERIOD: MONDAY - SUNDAY 7:00 - 22:00 HRS.