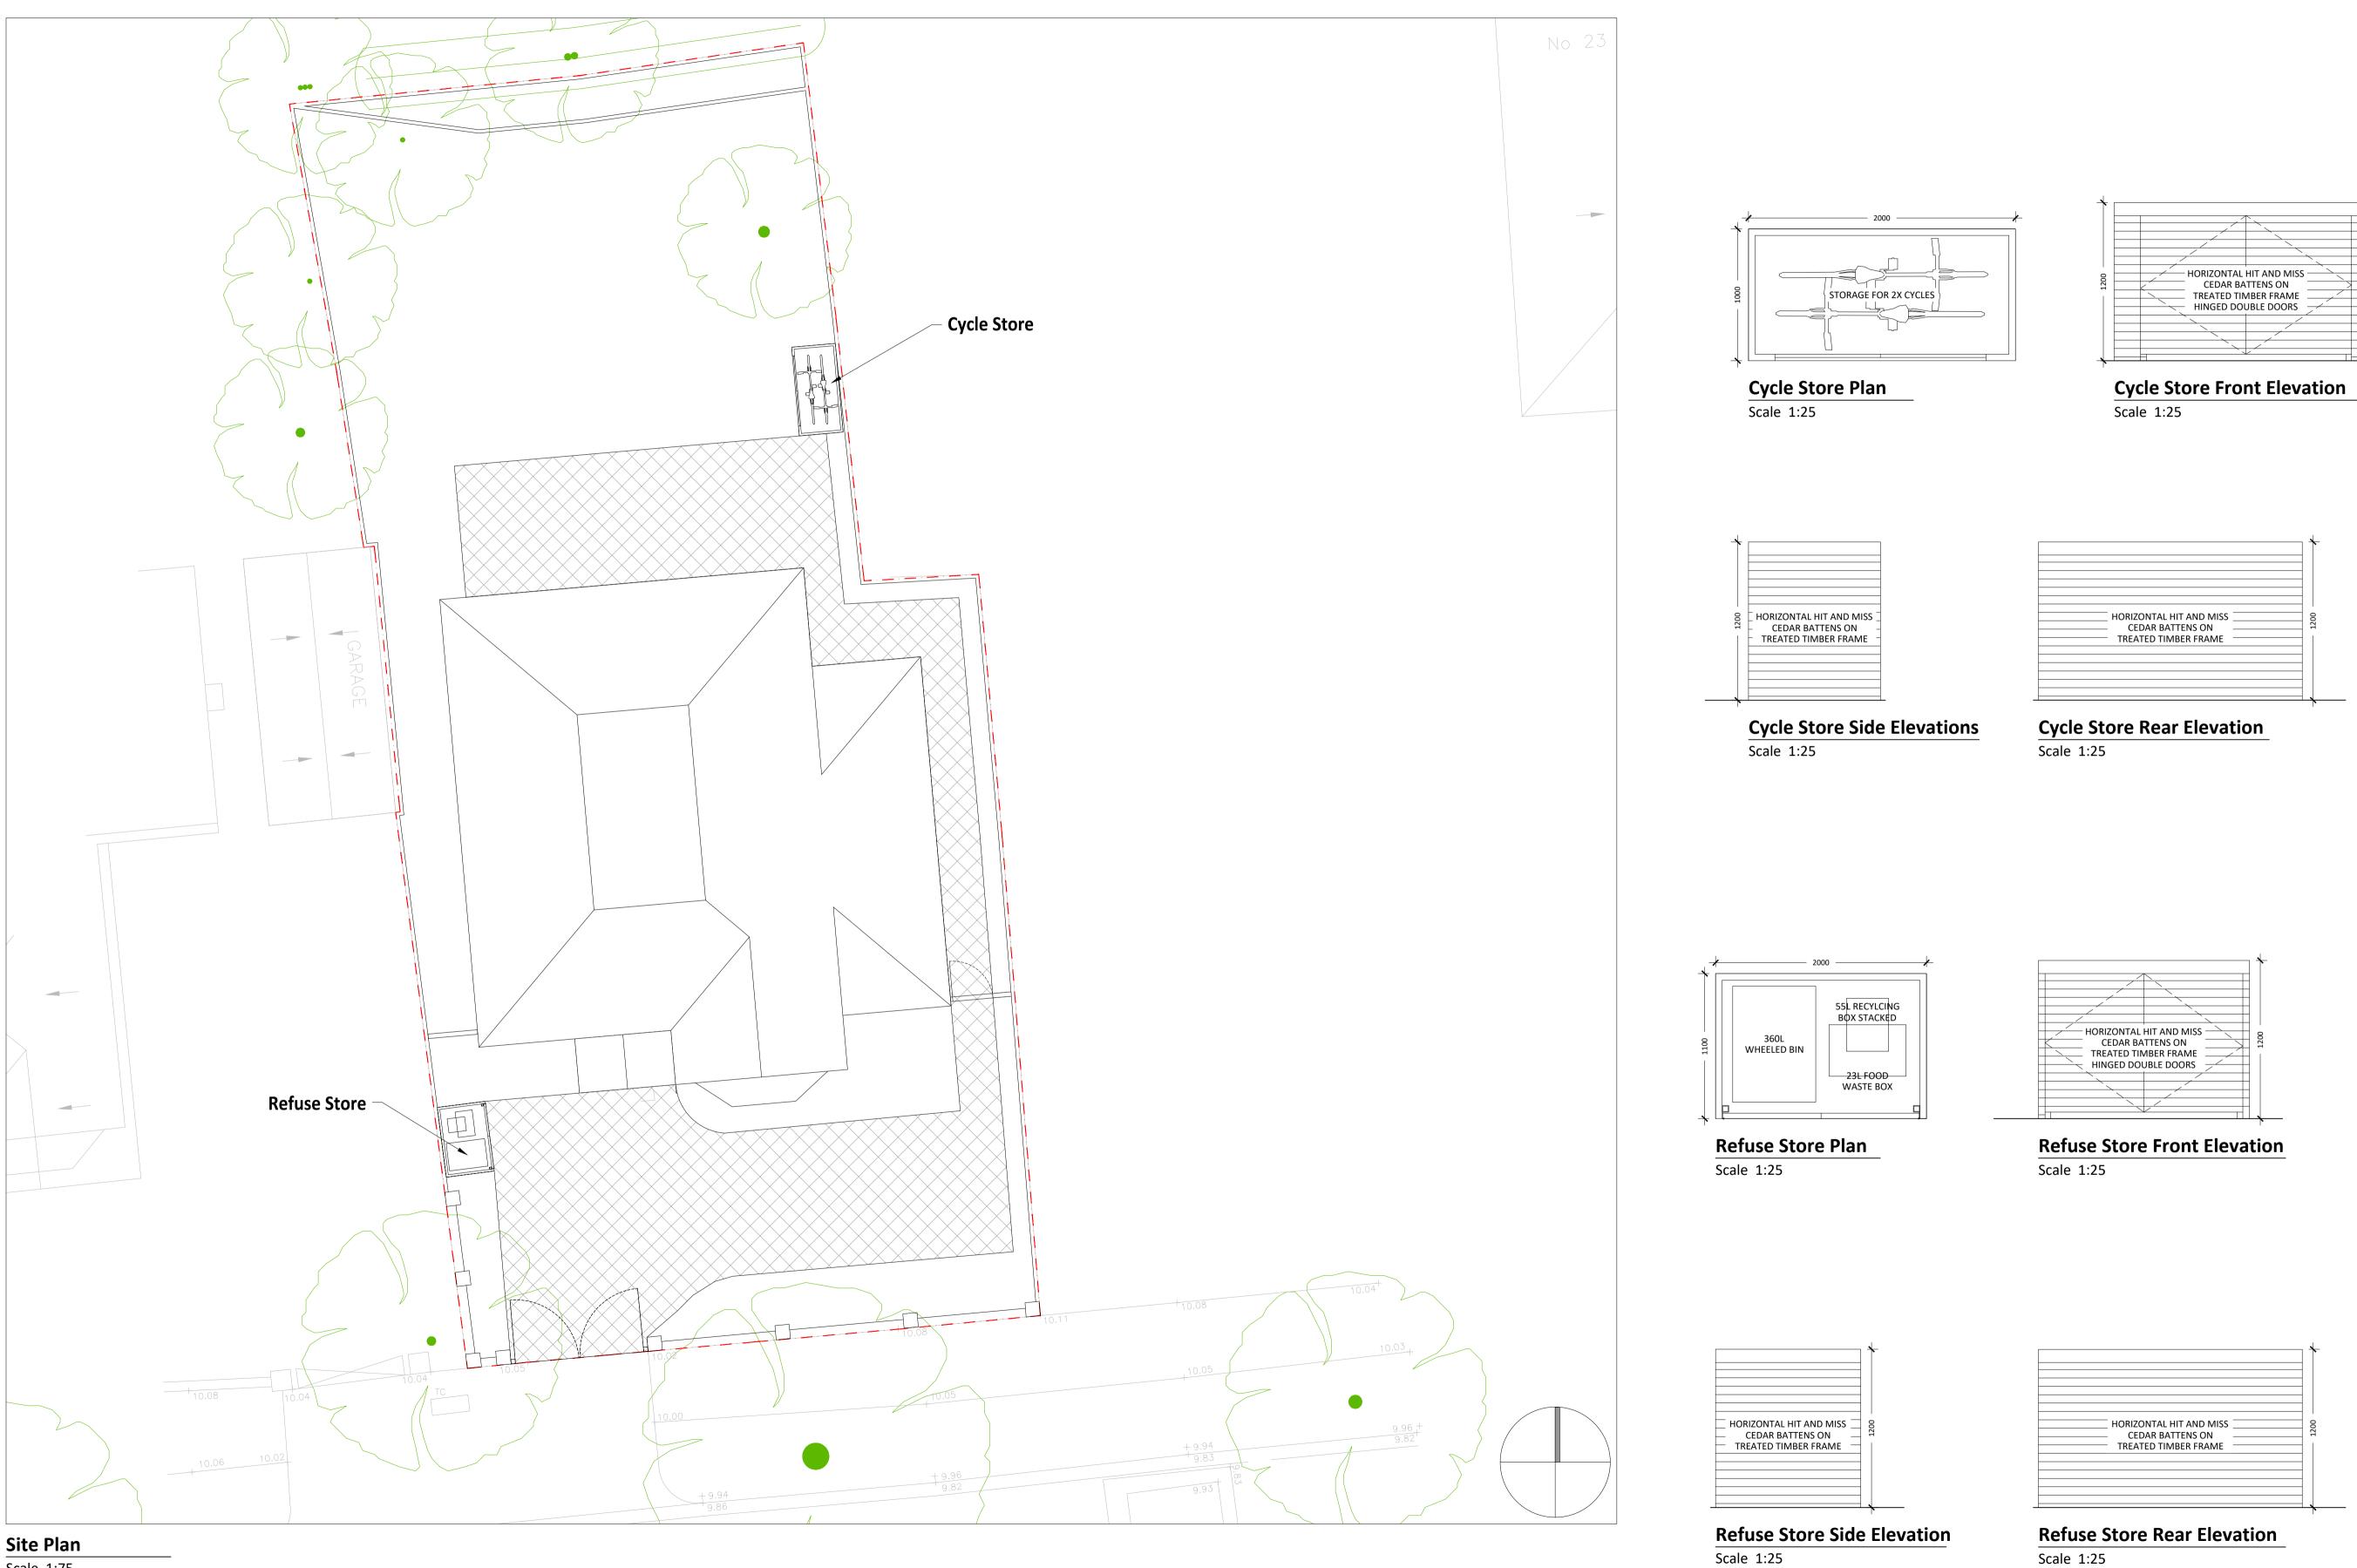

| PLANNING                                                                            |              |  |  |  |  |  |
|-------------------------------------------------------------------------------------|--------------|--|--|--|--|--|
| Project Name:<br>2a Courtlands Avenue<br>Hampton<br>TW12 3NT                        | RIBA Stage:  |  |  |  |  |  |
| Project Number:<br>2A.CA                                                            |              |  |  |  |  |  |
| Drawing Name:<br>Details of External<br>Refuse & Cycle Stores                       | Revision:    |  |  |  |  |  |
| Drawing Number:<br>PL-05                                                            |              |  |  |  |  |  |
| Dec 2024                                                                            | Suitability: |  |  |  |  |  |
| as noted @ A1                                                                       |              |  |  |  |  |  |
| BR Property Development One Ltd                                                     |              |  |  |  |  |  |
| ARCHITECTURE                                                                        |              |  |  |  |  |  |
| 234 Green Lane, London, SE9 3TL<br>+44 (0)208 064 22 50<br>info@khdarchitecture.com |              |  |  |  |  |  |