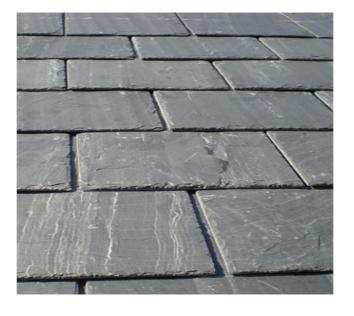

Yours faithfully,

Dan Zecevic for DIZarchitects

Wall Finishes Facing Brickwork

Mickelmersh Hampshire Red

Wall Finishes Painted Render Silicone Roughcast - K Rend

White – (K rend Silicone Roughcast)

Roof Finishes Slate Tile

Grey

Stone detailing Bath finish

Vobster wet cast fine etch

Openings Windows: White Painted Sliding Sash

External Doors: Sliding/ Folding (white painted)

Mumford & Wood/ Maxlight

Rainwater Goods Black aluminium/ PVC gutters & downpipes