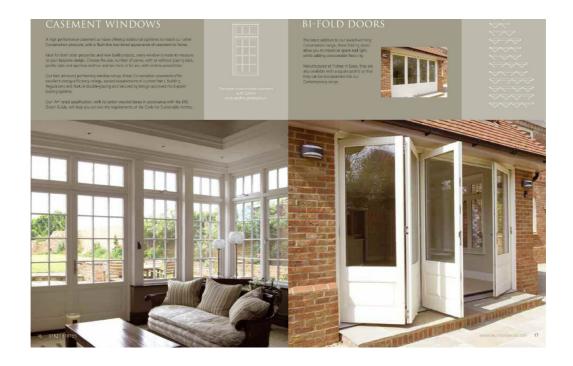

Grey

Stone detailing Bath finish

Vobster wet cast fine etch

Openings Windows: White Painted Sliding Sash

External Doors: Sliding/ Folding (white painted)

Mumford & Wood/ Maxlight

Rainwater Goods Black aluminium/ PVC gutters & downpipes