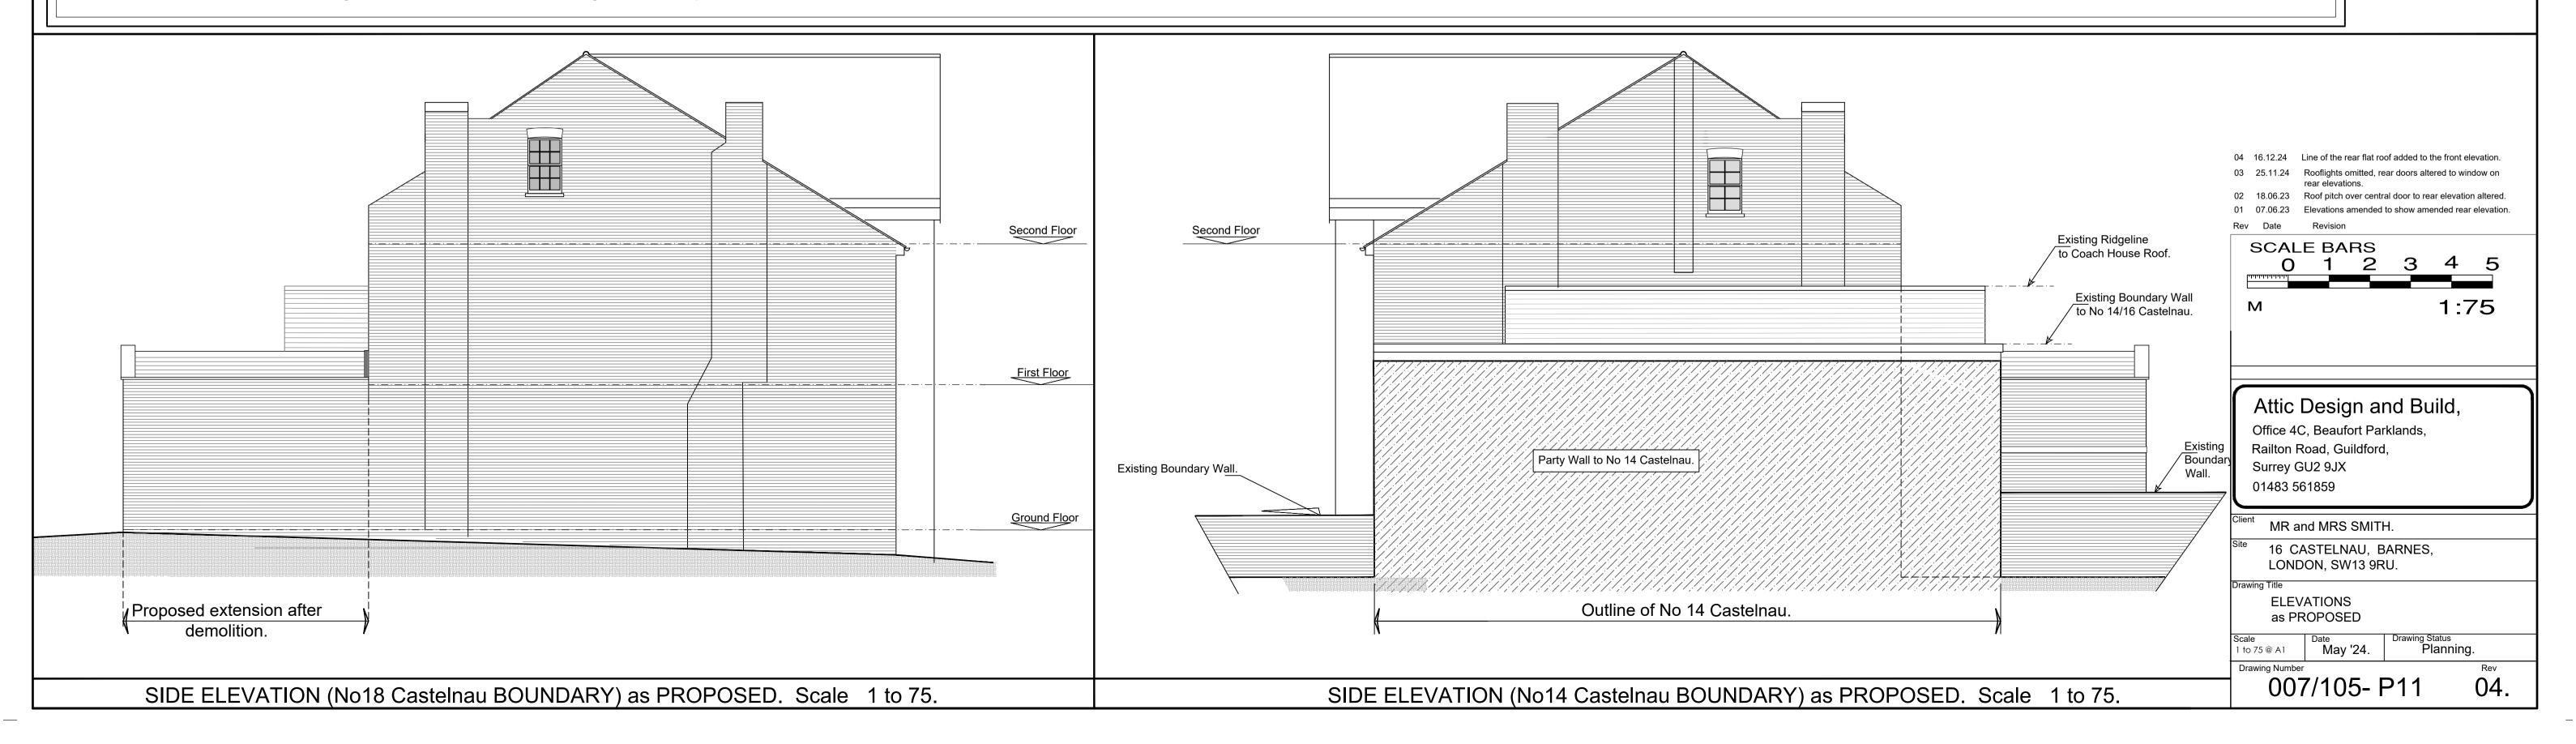

## **External Material List.**

New External Walls: Brickwork to the rear and the side extensions to be formed using London Stock Brickwork

with decorative strings & quioning (Red Rubbers) to match the existing elevational treatments.

**Decorative Render** 

Embellishments: To emulate the the existing embellishments finished in white render.

New Windows: Double glazed timber box sash windows, with integral trickle vents to specification

finished in white.

Portland Stone Copings.

Capping to rear

New Pitched Roof:

extension:

Plain slate roof tiles to match the existing in colour and size, finished with clay red decorative

ridge tiles to match the existing where required.

New Rainwater Down pipes: To match the existing in material and colour.