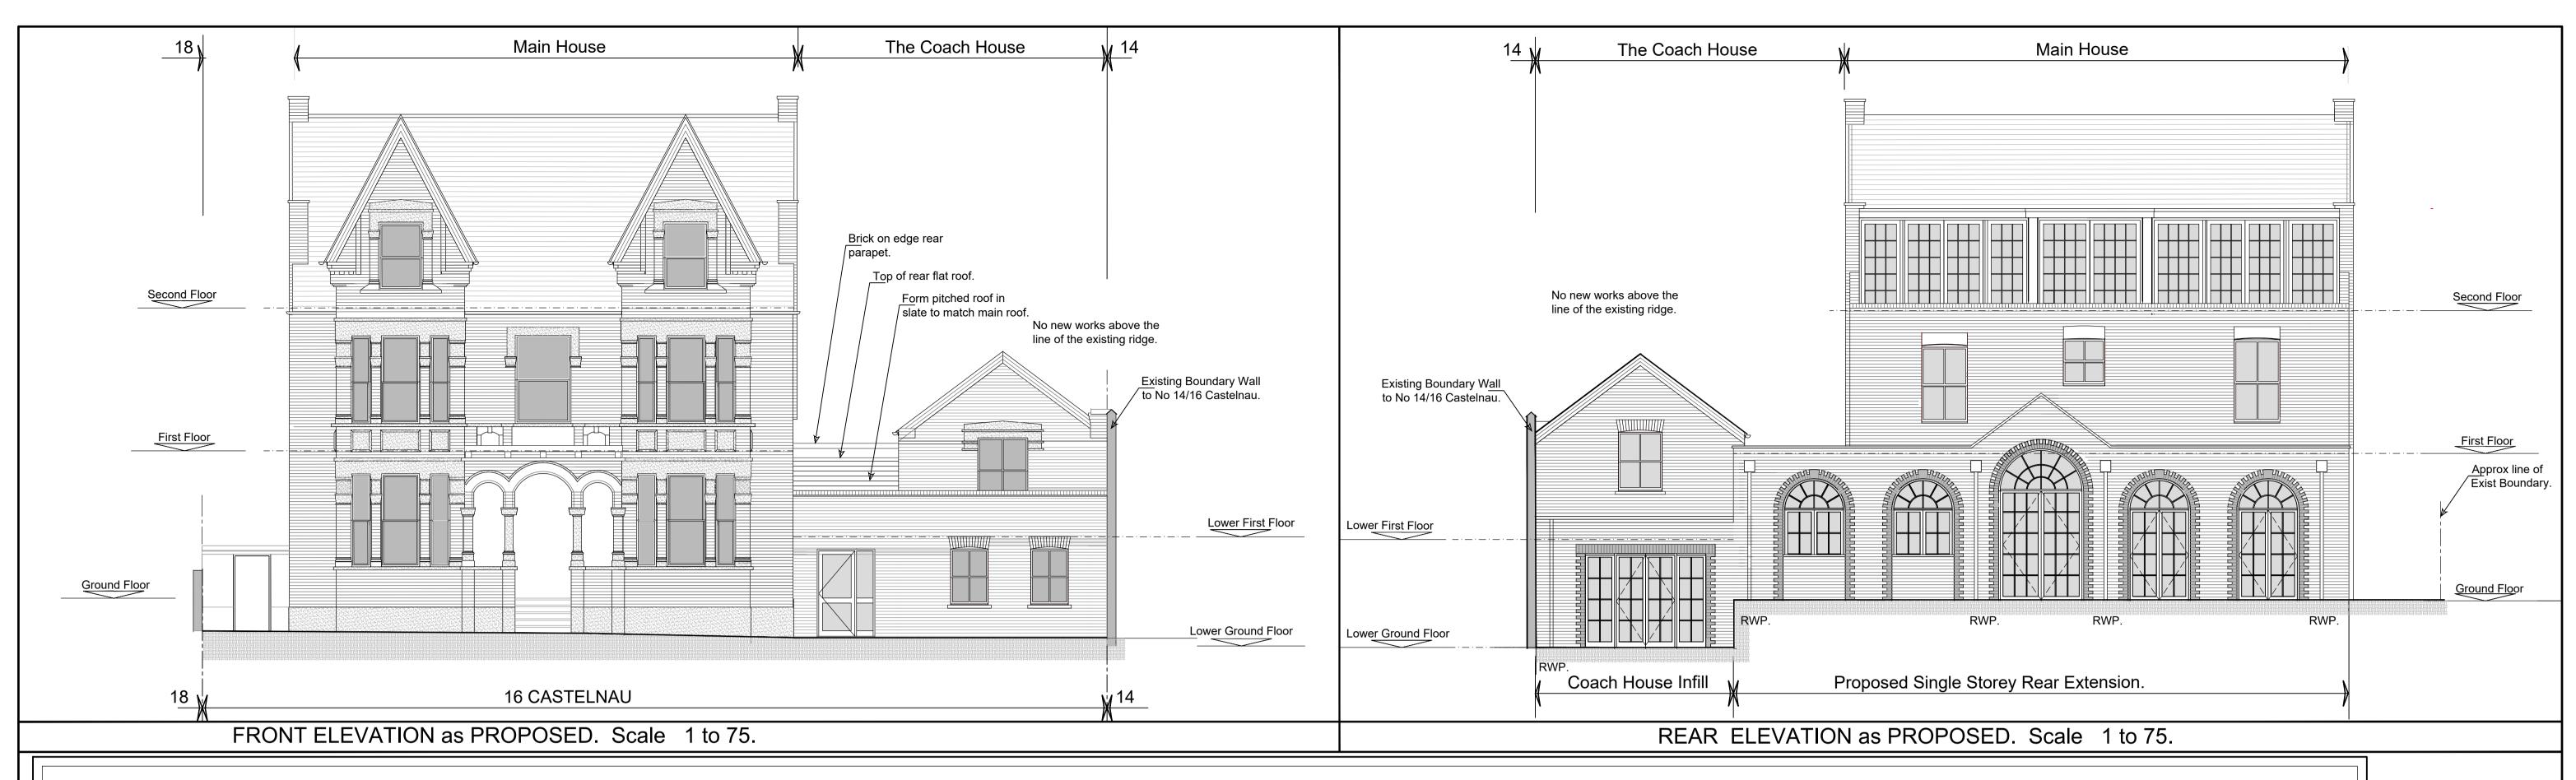

## **External Material List.**

New External Walls: Brickwork to the rear and the side extensions to be formed using London Stock Brickwork

with decorative strings & quioning (Red Rubbers) to match the existing elevational treatments.

**Decorative Render** 

Embellishments: To emulate the the existing embellishments finished in white render.

New Windows: Double glazed timber box sash windows, with integral trickle vents to specification

finished in white.

Portland Stone Copings.

Capping to rear

New Pitched Roof:

extension:

Plain slate roof tiles to match the existing in colour and size, finished with clay red decorative

ridge tiles to match the existing where required.

New Rainwater Down pipes: To match the existing in material and colour.