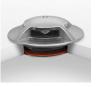

REV DATE DESCRIPTION

4 No. Hunza Pure LED mouse light, s/steel, 2w,

4 No. Hunza PURE LED SLIM recessed path light 4 quarters (w canister) - stainless steel, 2w, 700mA, w/white

**1 No.** LuxR modux one spike spot, 1w, w/white, black powder coated, with glare guard