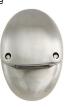

REV DATE DESCRIPTION

4 No. Hunza Pure LED mouse light, s/steel, 2w,

4 No. Hunza PURE LED SLIM recessed path light 4 quarters (w canister) - stainless steel, 2w, 700mA, w/white

**1 No.** LuxR modux one spike spot, 1w, w/white, black powder coated, with glare guard