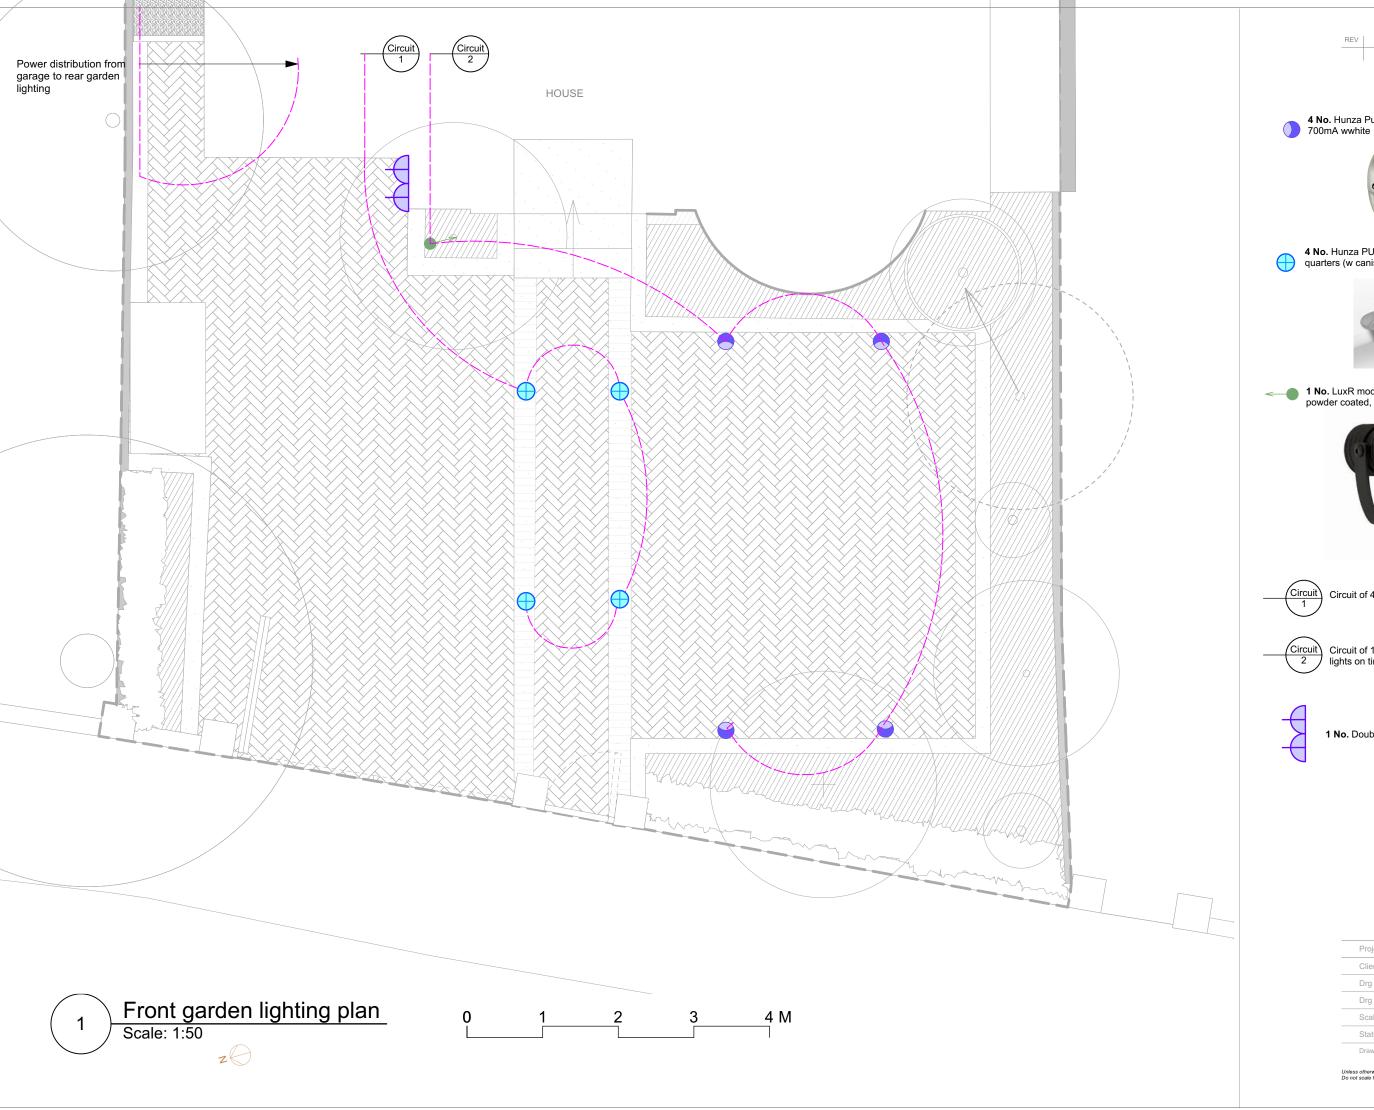

REV DATE DESCRIPTION

4 No. Hunza Pure LED mouse light, s/steel, 2w,

4 No. Hunza PURE LED SLIM recessed path light 4 quarters (w canister) - stainless steel, 2w, 700mA, w/white

**1 No.** LuxR modux one spike spot, 1w, w/white, black powder coated, with glare guard