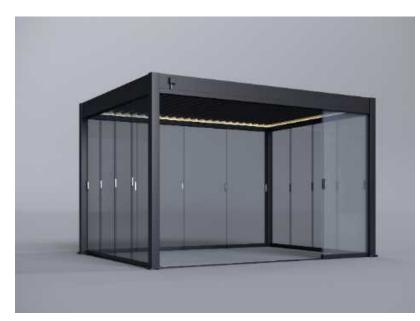

Proposed pergola elevation: view from house Scale: 1:50

REV DATE DESCRIPTION

- Side boundary fence to be heightened by 400mm to match existing height of rear boundary fence

Hygge 3x4m pergola 2.5m H

- Powder coated aluminiumAdjustable waterproof louvres4 sliding glass walls