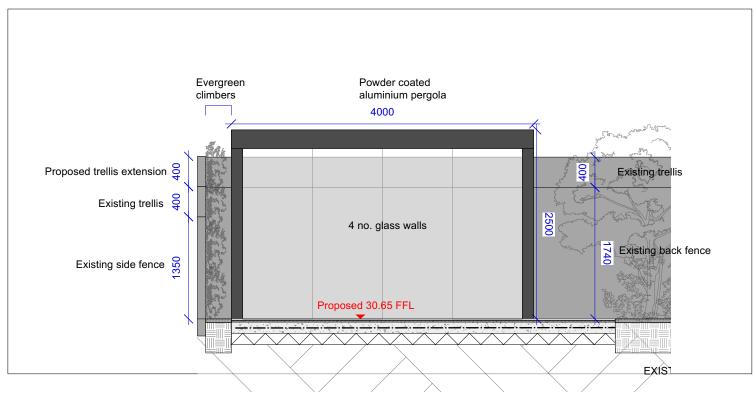

Proposed pergola elevation: view from house Scale: 1:50

REV DATE DESCRIPTION

- Side boundary fence to be heightened by 400mm to match existing height of rear boundary fence

Hygge 3x4m pergola 2.5m H

- Powder coated aluminiumAdjustable waterproof louvres4 sliding glass walls