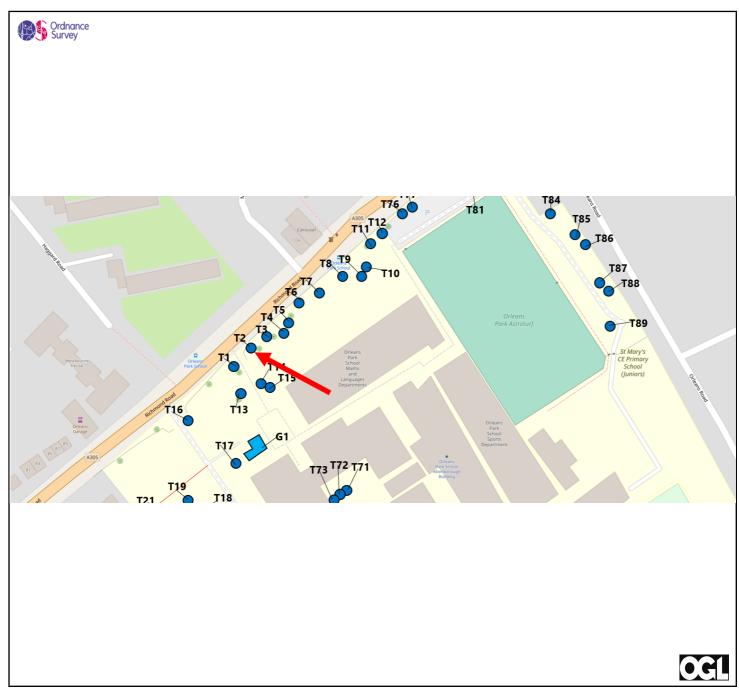

SITE MAP Our Ref: 49641

Mr. Ralph Baggs
Strictly Education Limited
Wesley House
Bull Hill
Leatherhead
Surrey
KT22 7AH

<u>Site Address:</u> Orleans Park, Richmond Road, Twickenham, Middlesex

**Council:** London Borough of Richmond