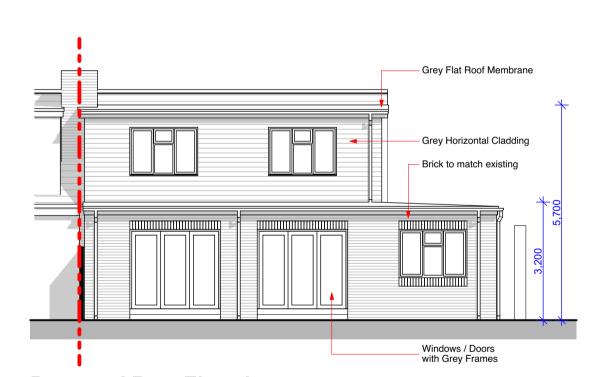

Proposed Ground Floor Plan Scale: 1:100

Proposed First Floor Plan Scale: 1:100

Proposed Front Elevation [South] Scale: 1:100

Proposed Side Elevation [West] Scale: 1:100

Proposed Rear Elevation [North] Scale: 1:100