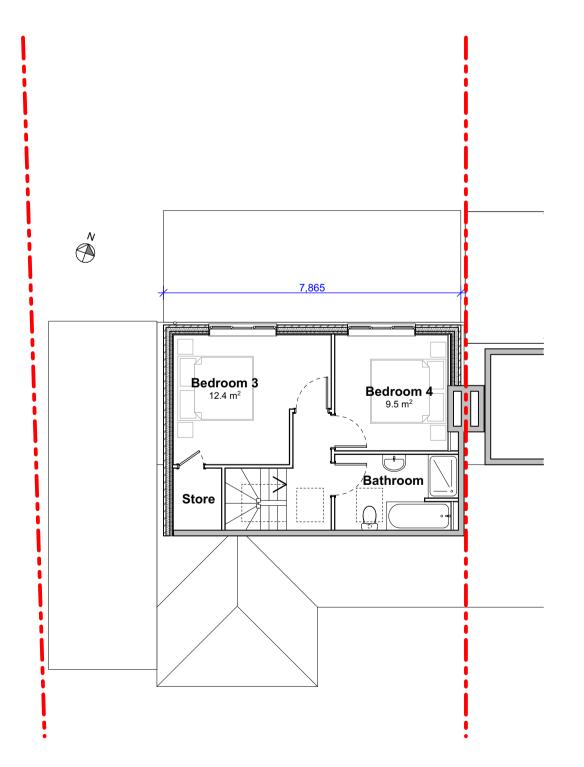

Proposed Ground Floor Plan Scale: 1:100

Proposed First Floor Plan Scale: 1:100

Proposed Front Elevation [South] Scale: 1:100

Proposed Side Elevation [West] Scale: 1:100

Proposed Rear Elevation [North] Scale: 1:100