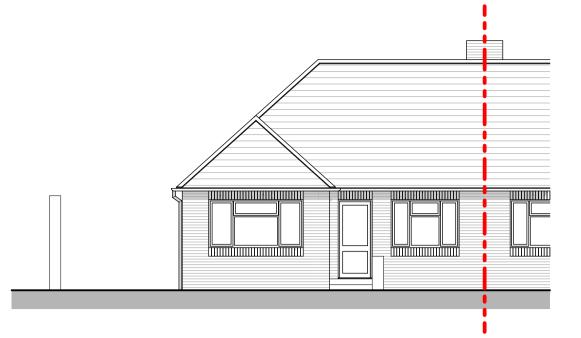

Existing Ground Floor Plan Scale: 1:100

Existing First Floor Plan Scale: 1:100

Existing Front Elevation [South]
Scale: 1:100

Existing Side Elevation [West] Scale: 1:100

Existing Rear Elevation [North]

Scale: 1:100