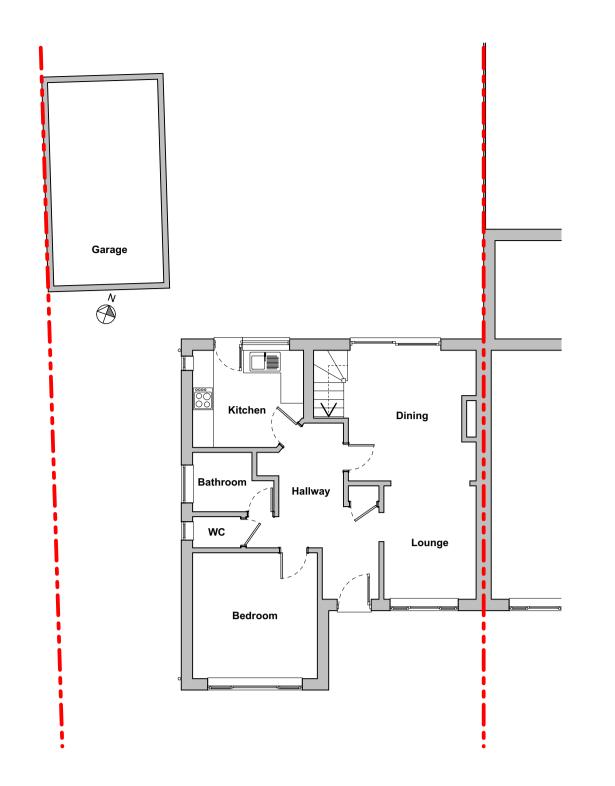

Existing Ground Floor Plan Scale: 1:100

Existing First Floor Plan Scale: 1:100

Existing Front Elevation [South]
Scale: 1:100

Existing Side Elevation [West] Scale: 1:100

Existing Rear Elevation [North]

Scale: 1:100