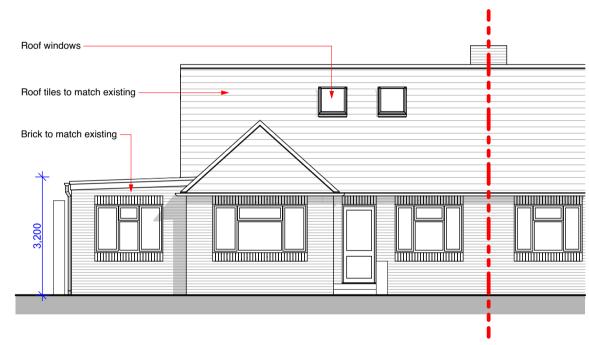

Proposed Ground Floor Plan Scale: 1:100

Proposed First Floor Plan Scale: 1:100

Proposed Front Elevation [South] Scale: 1:100

Proposed Side Elevation [West] Scale: 1:100

Proposed Rear Elevation [North] Scale: 1:100