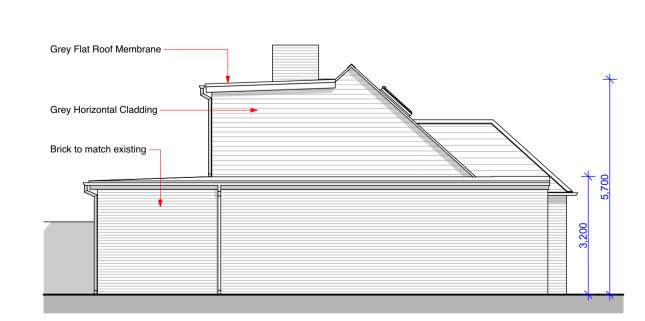

Existing Ground Floor Plan Scale: 1:100

Existing First Floor Plan Scale: 1:100

Existing Front Elevation [South]
Scale: 1:100

Existing Side Elevation [West] Scale: 1:100

Existing Rear Elevation [North]

Scale: 1:100