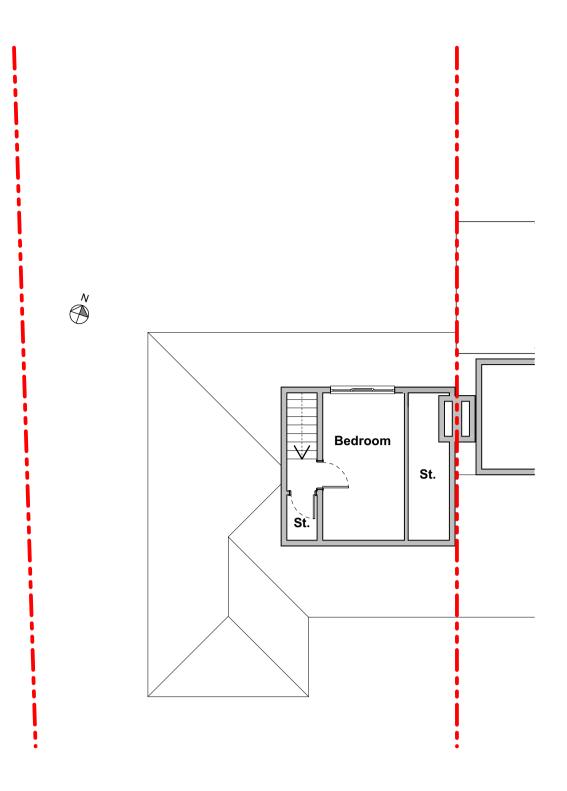

Existing Ground Floor Plan Scale: 1:100

Existing First Floor Plan Scale: 1:100

Existing Front Elevation [South]
Scale: 1:100

Existing Side Elevation [West] Scale: 1:100

Existing Rear Elevation [North]

Scale: 1:100