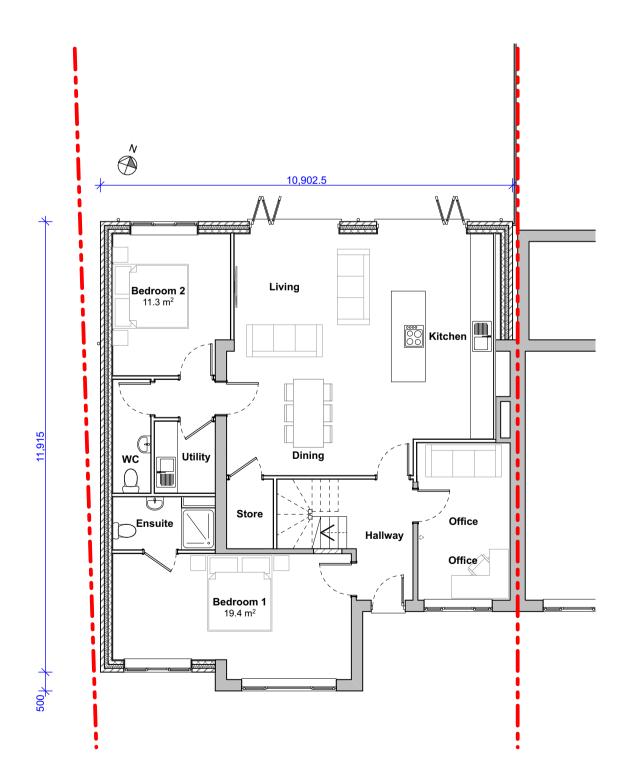

Proposed Ground Floor Plan Scale: 1:100

Proposed First Floor Plan Scale: 1:100

Proposed Front Elevation [South] Scale: 1:100

Proposed Side Elevation [West] Scale: 1:100

Proposed Rear Elevation [North] Scale: 1:100