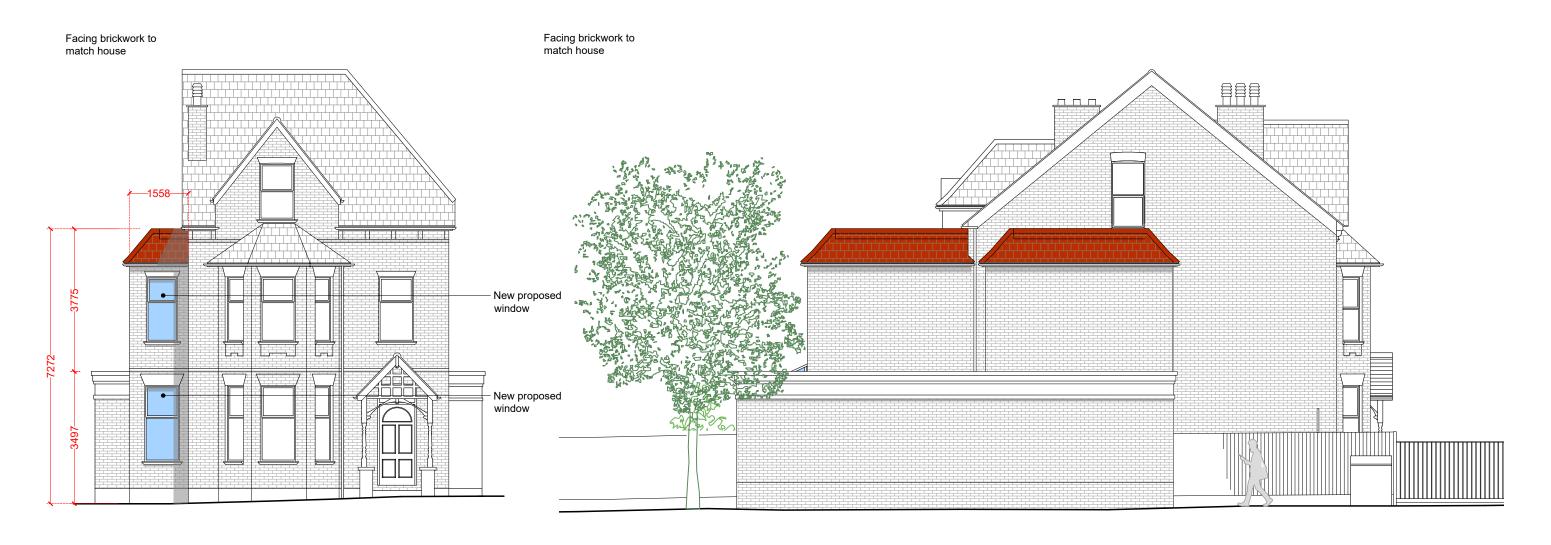

Proposed Front Elevation 1:100 @ A3

Proposed Side Elevation 1:100 @ A3

50° North Architects The Hut, 187 Kew Road Richmond, Surrey TW9 2AZ

info@50degrees.co.uk 020 8744 2337