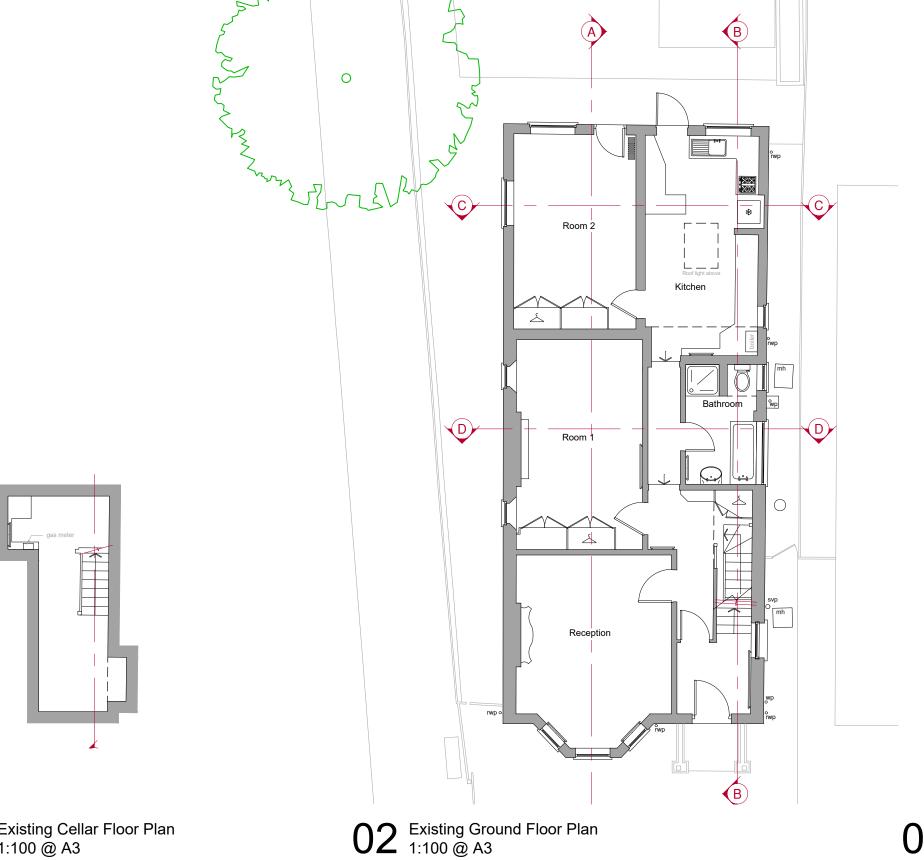

**O1** Existing Cellar Floor Plan 1:100 @ A3

**50°North** 

50° North Architects The Hut, 187 Kew Road Richmond, Surrey TW9 2AZ

info@50degrees.co.uk 020 8744 2337

project north

- This drawing is for early-stage design and planning applications only, and therefore should NOT be used for
- therefore should NUT be used for construction.

revisions

2 Existing First Floor Plan 1:100 @ A3

client: **KARL STAND** project:

|         | 67 MORTLAKE ROAD<br>KEW, TW9 4AA |
|---------|----------------------------------|
| status: | EXISTING                         |

**EXISTING UG, GROUND** AND FIRST FLOORPLAN drawn by:

OG LB/TB 24.01.24 2725 job no: 1:100@A3 scale:

002