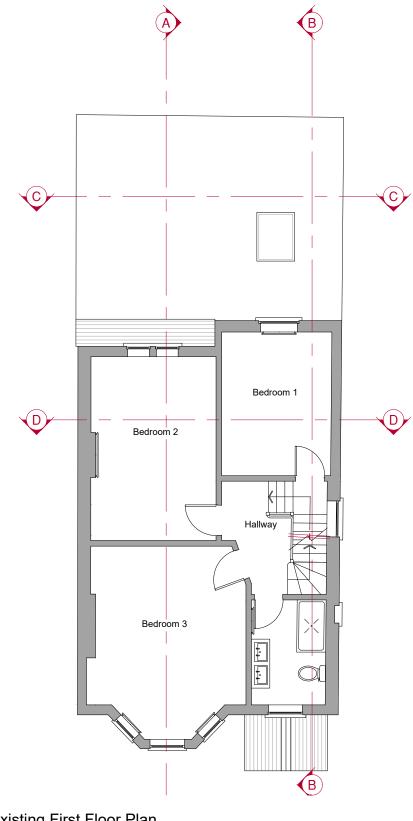

revisions

2 Existing First Floor Plan 1:100 @ A3

client: **KARL STAND** project:

|         | 67 MORTLAKE ROAD<br>KEW, TW9 4AA |
|---------|----------------------------------|
| status: | EXISTING                         |

**EXISTING UG, GROUND** AND FIRST FLOORPLAN drawn by:

OG LB/TB 24.01.24 2725 job no: 1:100@A3 scale:

002