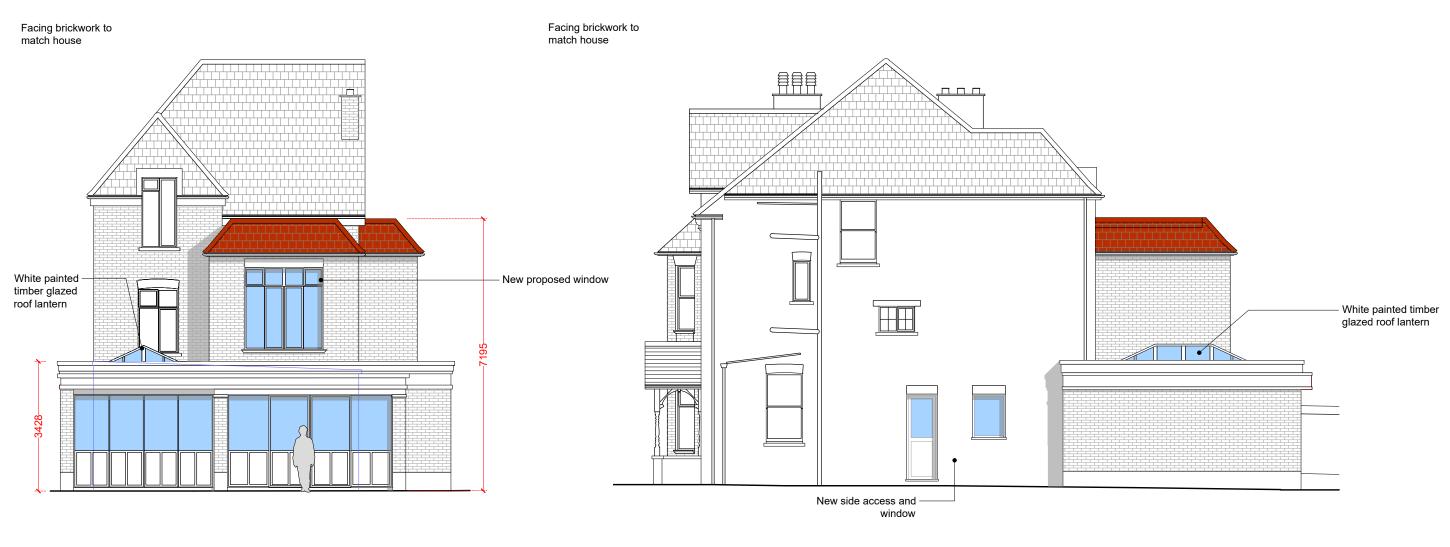

## 01 Proposed Rear Elevation 1:100 @ A3

# 50°North

50° North Architects The Hut, 187 Kew Road Richmond, Surrey TW9 2AZ

info@50degrees.co.uk 020 8744 2337 50degrees.co.uk

#### project north notes

This drawing is for early-stage design and planning applications only, and therefore should NOT be used for construction. The red line is to identify the property only, and is based on Ordinance Survey data only. It is not intended to identify physical or ownership boundaries. Any dimensions shown are indicative only, and are subject to change at technical drawing stage. Do not scale off this drawing. 1. 2.

3. 4.



| rev | client:  |          |          |                                        |          |
|-----|----------|----------|----------|----------------------------------------|--