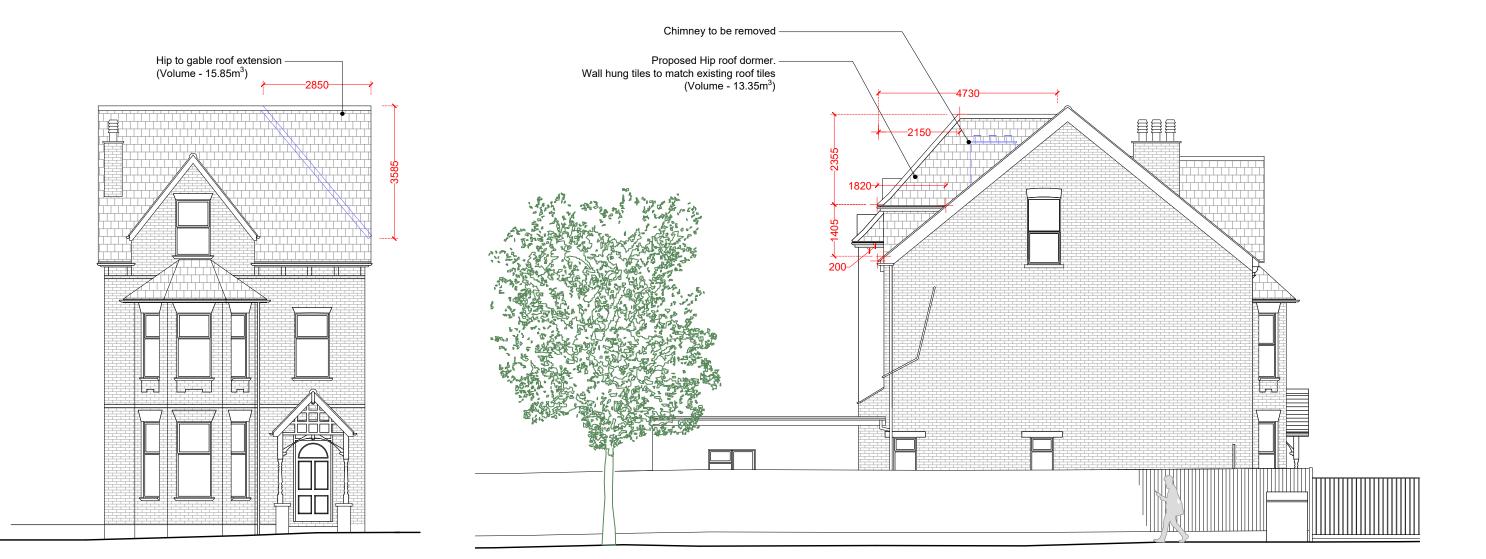

**01** Proposed Front Elevation 1:100 @ A3

## 50°North

50° North Architects The Hut, 187 Kew Road Richmond, Surrey TW9 2AZ

info@50degrees.co.uk 020 8744 2337 50degrees.co.uk

## project north notes

This drawing is for early-stage design and planning applications only, and therefore should NOT be used for construction 1. therefore should NOT be used for construction. The red line is to identify the property only, and is based on Ordinance Survey data only. It is not intended to identify physical or ownership boundaries. Any dimensions shown are indicative only, and are subject to change at technical drawing stage. Do not scale off this drawing. 2.

3. 4.



|                               | client:   |           |          |          | sions    | revis |
|-----------------------------