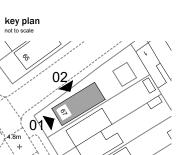

**01** Proposed Front Elevation 1:100 @ A3

## 50°North

50° North Architects The Hut, 187 Kew Road Richmond, Surrey TW9 2AZ

info@50degrees.co.uk 020 8744 2337 50degrees.co.uk

## project north notes

This drawing is for early-stage design and planning applications only, and therefore should NOT be used for construction 1. therefore should NOT be used for construction. The red line is to identify the property only, and is based on Ordinance Survey data only. It is not intended to identify physical or ownership boundaries. Any dimensions shown are indicative only, and are subject to change at technical drawing stage. Do not scale off this drawing. 2.

3. 4.



|                               | client:   |           |          |          | sions    | revis |
|-------------------------------|-----------|-----------|----------|----------|----------|-------|
| KARL STAND                    |           | NOTES     | APPR. BY | DRAWN BY | DATE     | REV   |
|                               |           | first iss | LB       | OG       | 28.11.24 | -     |
|                               | project:  | revised   | LB       | OG       | 09.12.24 | A     |
| MORTLAKE ROAD<br>KEW, TW9 4AA | 67        |           |          |          |          |       |
| PLANNING                      | status:   |           |          |          |          |       |
| Α                             | revision: |           |          |          |          |       |



| E