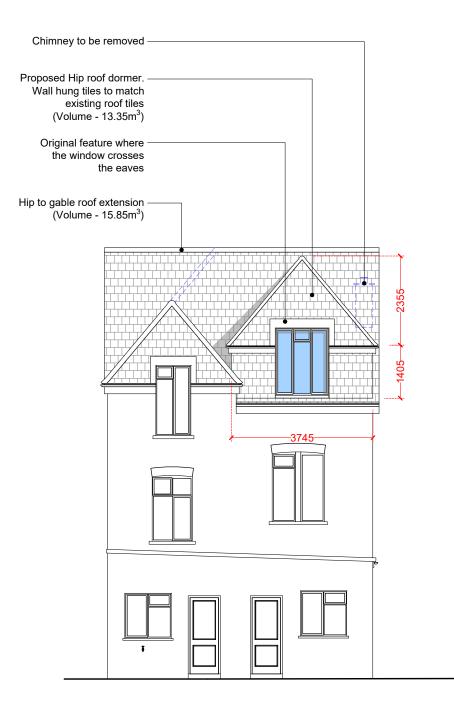

-8875-T T

Hip to gable roof extension

Gable wall to match render

 $02^{\text{Proposed Side Elevation}}_{1:100 @ \text{A3}}$ 

01 Proposed Rear Elevation 1:100 @ A3

50° North Architects The Hut, 187 Kew Road Richmond, Surrey TW9 2AZ