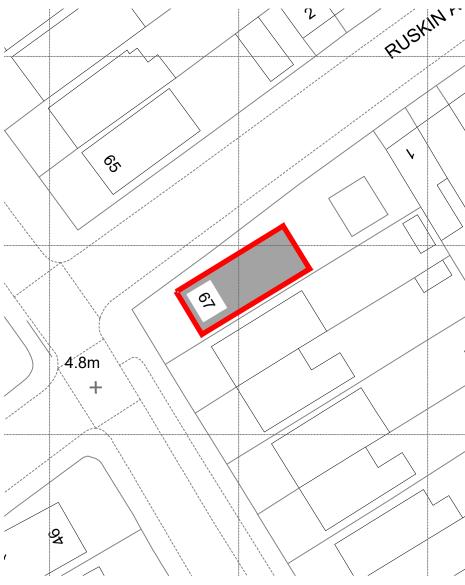

O1 Existing Location Plan 1:1250 @ A3

02 Existing Site Plan 1:500 @ A3

50° North Architects The Hut, 187 Kew Road Richmond, Surrey TW9 2AZ

info@50degrees.co.uk 020 8744 2337

project north

- This drawing is for early-stage design and planning applications only, and therefore should NOT be used for
- therefore should NOT be used for construction.

  The red line is to identify the property only, and is based on Ordinance Survey data only. It is not intended to identify physical or ownership boundaries. Any dimensions shown are indicative only, and are subject to change at technical drawing stage.

  Do not scale off this drawing.

| REV | DATE     | DRAWN BY | APPR. BY | NOTES       |
|-----|----------|----------|----------|-------------|
| -   | 24.01.24 | OG       | LB       | first issue |
|     |          |          |          |             |
|     |          |          |          |             |
|     |          |          |          |             |
|     |          |          |          |             |
|     |          |          |          |             |