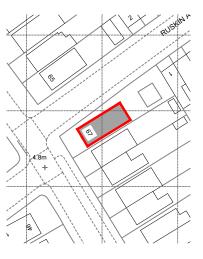

O1 Existing Location Plan 1:1250 @ A3

02 Existing Site Plan 1:500 @ A3

50° North Architects The Hut, 187 Kew Road Richmond, Surrey TW9 2AZ

info@50degrees.co.uk 020 8744 2337

project north

- This drawing is for early-stage design and planning applications only, and therefore should NOT be used for
- therefore should NOT be used for construction.

  The red line is to identify the property only, and is based on Ordinance Survey data only. It is not intended to identify physical or ownership boundaries. Any dimensions shown are indicative only, and are subject to change at technical drawing stage.

  Do not scale off this drawing.

| REV | DATE     | DRAWN BY | APPR. BY | NOTES       |
|-----|----------|----------|----------|-------------|
| -   | 24.01.24 | OG       | LB       | first issue |
|     |          |          |          |             |
|     |          |          |          |             |
|     |          |          |          |             |
|     |          |          |          |             |
|     |          |          |          |             |