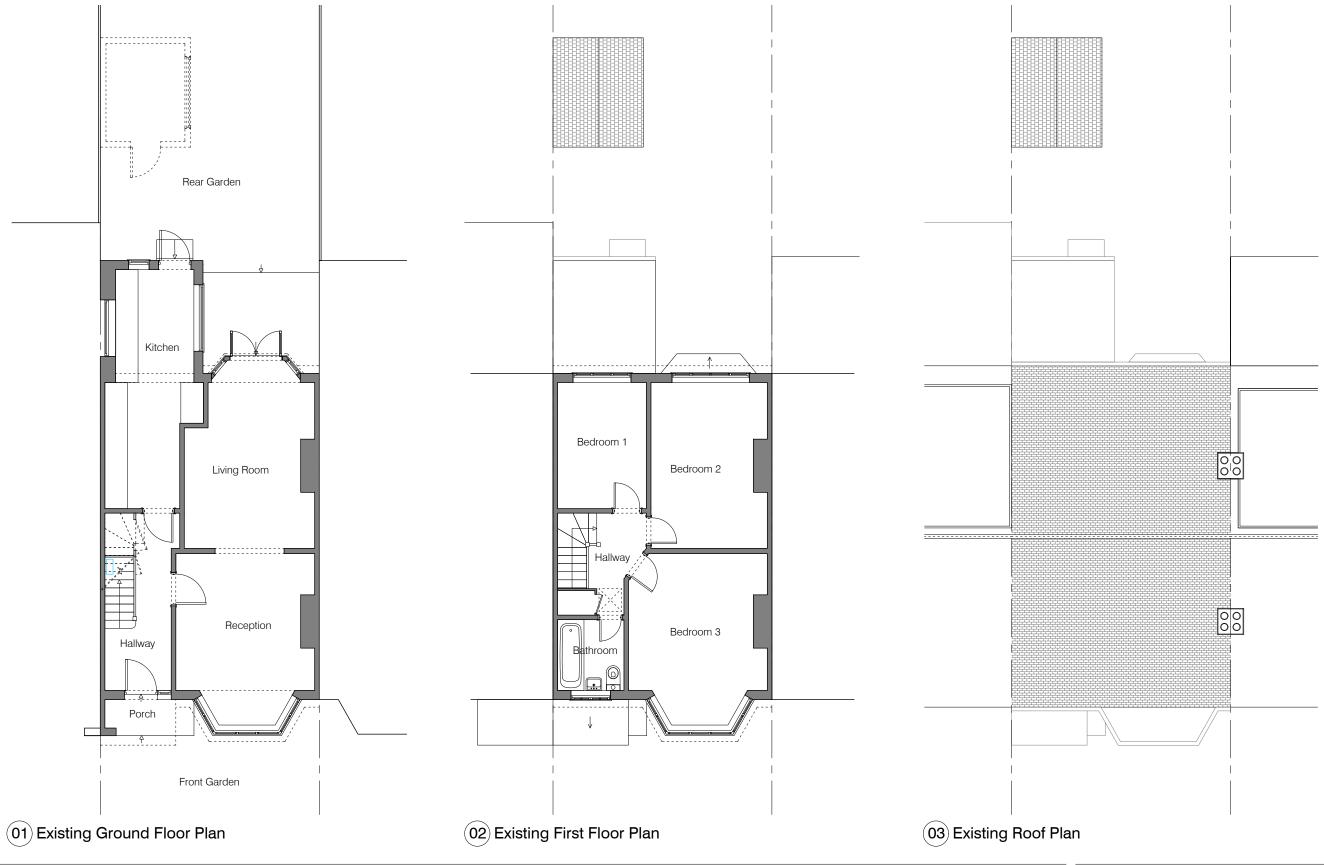

## Revisions

A 13.12.24 Issued for permitted development

Client Daniela Arancibia and Alberto Gómez Project 46 Cross Deep Gardens, TW1 4QU Drawing Title Existing Plans Scale 1:100/A3 Date December 2024 Drawn EH Job no. **2409** Dwg no. EX(01)01 1m SQUARE ONE ARCHITECTS 9 Milton Road, Hampton, London TW12 2LL T +44 (0)20 3795 4812 | info@squareonearchitects.co.uk