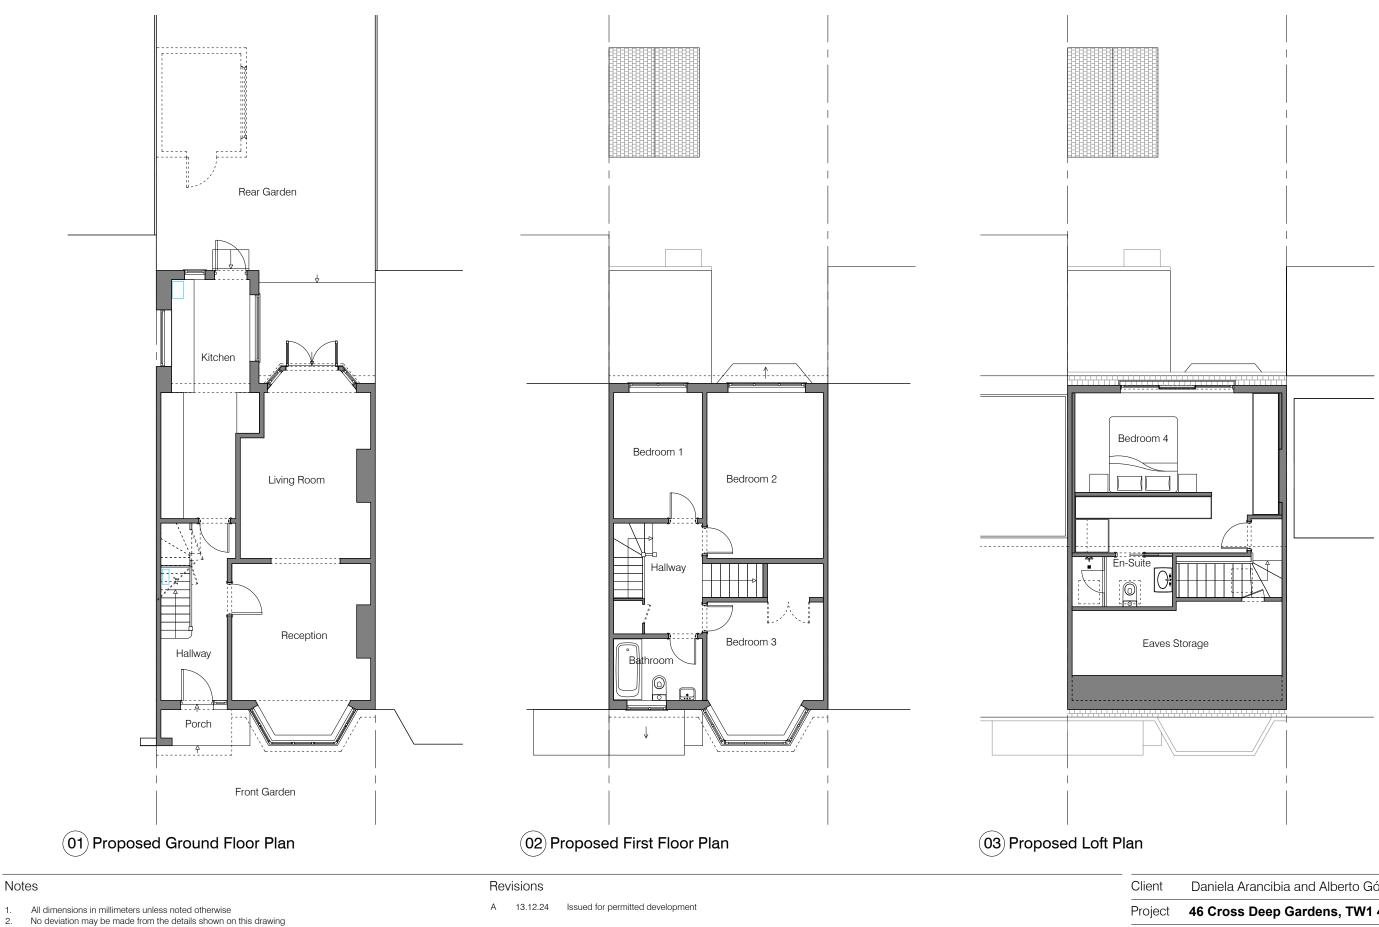

2. without the prior permission of the architect. Any discrepancy between this and any other documents shall be referred immediately to the architect. IF IN DOUBT ASK.

1.

0 1m 2m 5m

| Client             | Daniela Arancibia and Alberto Gómez |                  |          |              |           |               |           |
|--------------------|-------------------------------------|------------------|----------|--------------|-----------|---------------|-----------|
| Project            | 46 Cı                               | ross Dee         | ep (     | Garden       | s, TW     | 1 4QU         |           |
| Drawing 7          | Title                               | Propose          | ed F     | Plans        |           |               |           |
| Scale 1:1          | 00/A3                               | Date             | De       | cembe        | r 2024    | Drawr         | ۱EH       |
| Job no. <b>2</b> 4 | 409                                 | Dwg no           | . Pl     | .(01)01      |           | Rev n         | o.A       |
| SQUA               | A R E                               | ΟΝ               | Ε        | ARC          | СНІЗ      | ΓEC           | ΤS        |
| 9 Milton Road, Ha  | moton Lonc                          | Ion TW12 2LL T - | - 44 (0) | 20 3795 4812 | info@squa | areonearchite | rts co uk |