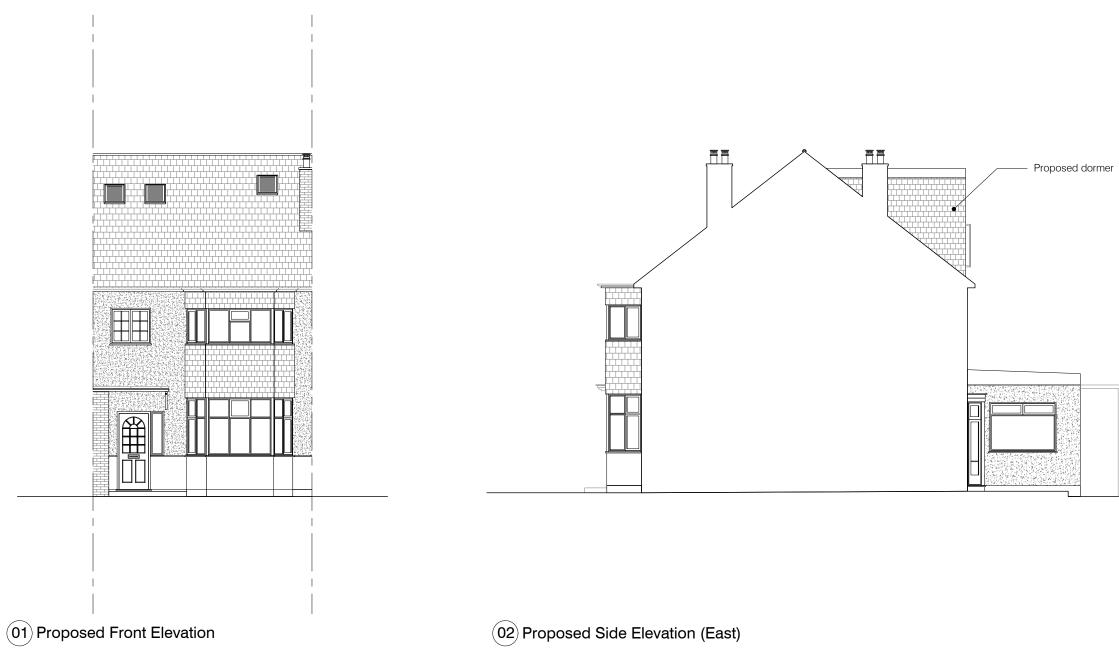

| Client           | Daniela Arancibia and Alberto Gómez |           |              |          |  |  |
|------------------|-------------------------------------|-----------|--------------|----------|--|--|
| Project          | 46 Cı                               | oss Deep  | Gardens, TW  | 1 4QU    |  |  |
| Drawing          | Title                               | Proposed  | Elevations   |          |  |  |
| Scale 1:1        | 00/A3                               | Date De   | ecember 2024 | Drawn EH |  |  |
| Job no. <b>2</b> | 409                                 | Dwg no. P | L(03)01      | Rev no.A |  |  |
| SQU              | A R E                               | ΟΝΕ       | ARCHII       | ſECTS    |  |  |