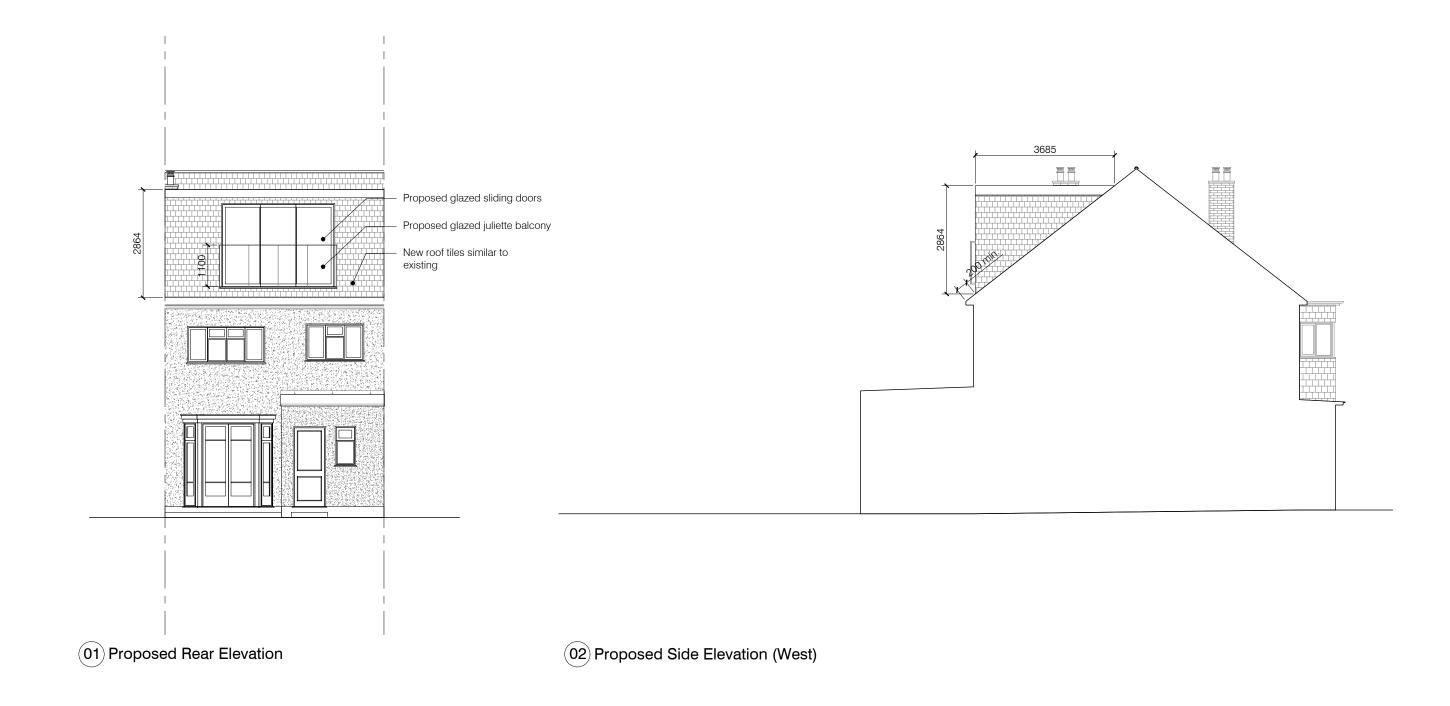

- 1.
- All dimensions in millimeters unless noted otherwise No deviation may be made from the details shown on this drawing 2. without the prior permission of the architect. Any discrepancy between this and any other documents shall be referred immediately to the architect. IF IN DOUBT ASK.

Revisions

A 13.12.24 Issued for permitted development

0 1m 2m

5m

| Client    | Daniela Arancibia and Alberto Gómez |         |      |             |            |          |
|-----------|-------------------------------------|---------|------|-------------|------------|----------|
| Project   | 46 Cr                               | oss Dee | ep ( | Gardens, T\ | <b>N</b> 1 | 4QU      |
| Drawing   | Title                               | Propose | ed E | Elevations  |            |          |
| Scale 1:1 | 100/A3                              | Date    | De   | ecember 202 | 4 [        | Drawn EH |
| Job no. 2 | 409                                 | Dwg no. | PL   | _(03)02     |            | Rev no.A |
| SQU       | ARE                                 | ΟΝΙ     | Ε    | ARCH        | Т          | ECTS     |
|           |                                     |         |      |             |            |          |