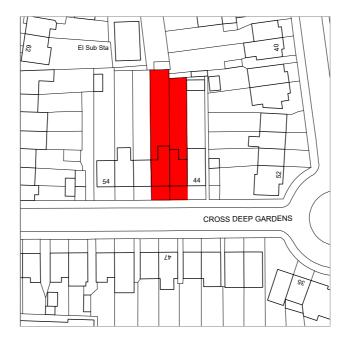

(01) Location Plan@1:1250

## Revisions

13.12.24 Issued for planning

| Client   | Daniela Arancibia and Alberto Gómez |          |              |          |
|----------|-------------------------------------|----------|--------------|----------|
| Project  | 46 and                              | 48 Cross | Deep Garden  | s        |
| Drawing  | Title                               | Location | on Plan      |          |
| Scale 1: | 1250/A4                             | Date D   | ecember 2024 | Drawn EH |
| Job no.  | 2409                                | Dwg n    | o. EX(01)00  | Rev no.A |
| SQU      | ARE                                 | ONE      | ARCHIT       | ECTS     |