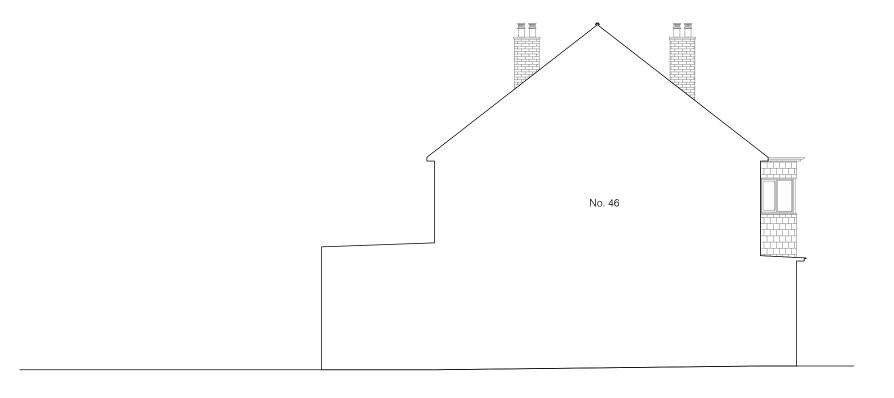

1m

(02) Existing Side Elevation (West)

Notes

1. All dimensions in millimeters unless noted otherwise

 No deviation may be made from the details shown on this drawing without the prior permission of the architect.
 Any discrepancy between this and any other documents shall be referred immediately to the architect. IF IN DOUBT ASK. Revisions

A 13.12.24 Issued for planning

Client Daniela Arancibia and Alberto Gómez

Project 46 and 48 Cross Deep Gardens

Drawing Title Existing Elevations

Scale 1:100/A3 Date December 2024 Drawn EH

Job no. 2409 Dwg no. EX(03)02 Rev no.A