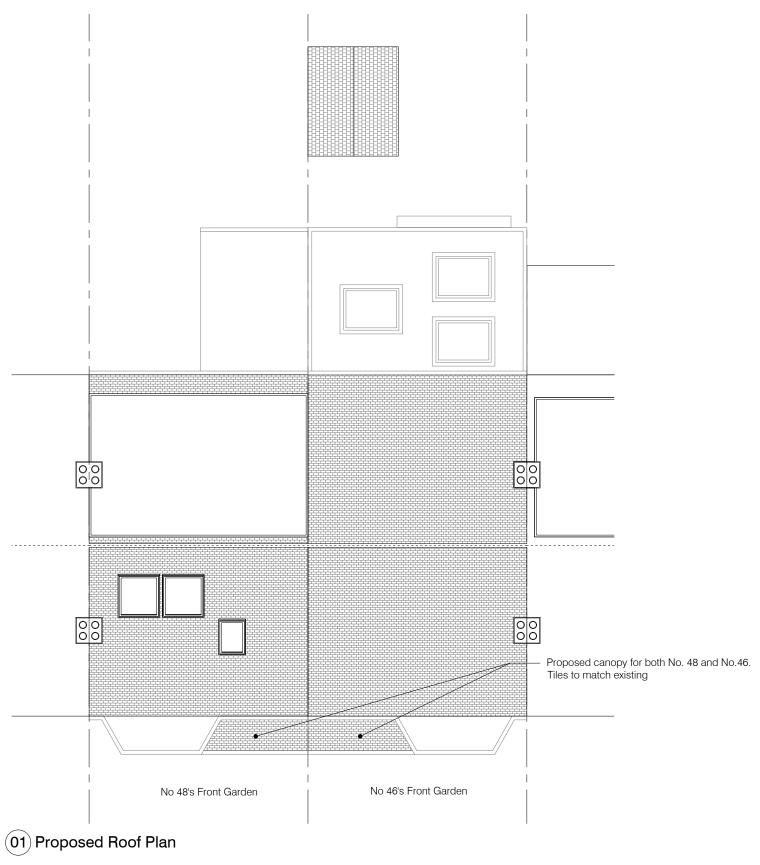

## Revisions

A 13.12.24 Issued for planning

Client Daniela Arancibia and Alberto Gómez Project 46 and 48 Cross Deep Gardens Drawing Title Proposed Plans Date December 2024 Drawn EH Scale 1:100/A3 Job no. **2409** Dwg no. PL(01)02 Rev no.A SQUARE ONE ARCHITECTS 9 Milton Road, Hampton, London TW12 2LL T +44 (0)20 3795 4812 | info@squareonearchitects.co.uk