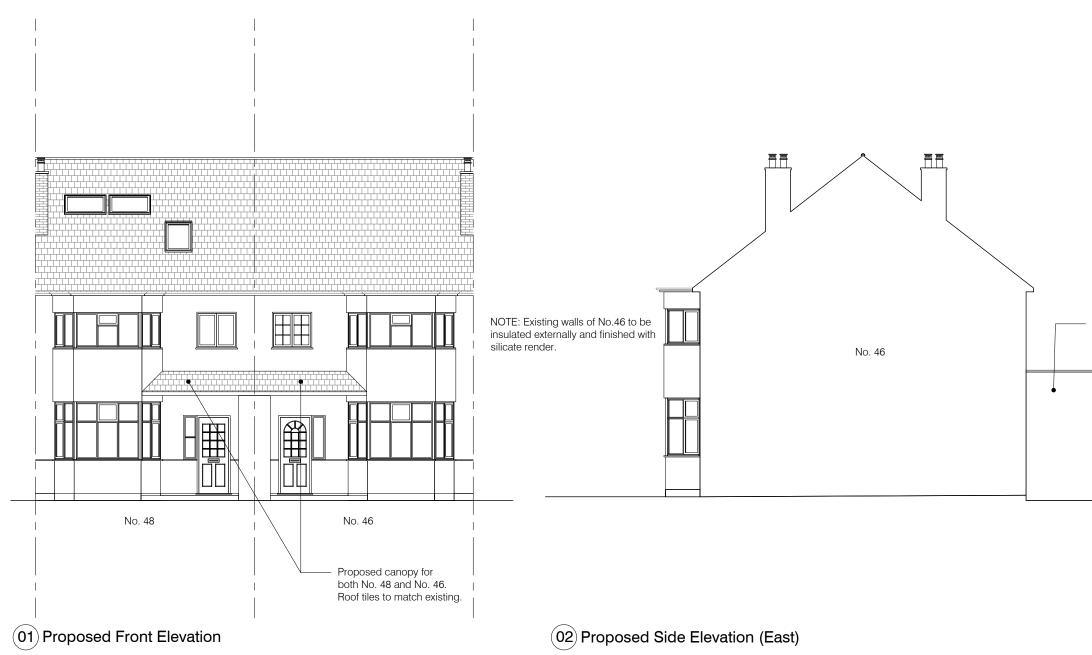

Revisions

A 13.12.24 Issued for planning

0 1m 2m

5m

Proposed rear extension for No. 46

| Client           | Daniela Arancibia and Alberto Gómez |           |            |         |          |  |
|------------------|-------------------------------------|-----------|------------|---------|----------|--|
| Project          | 46 ar                               | nd 48 Cro | oss Deep   | Garde   | ens      |  |
| Drawing          | Title                               | Propose   | d Elevatio | ons     |          |  |
| Scale 1:1        | 100/A3                              | Date      | Decembe    | er 2024 | Drawn EH |  |
| Job no. <b>2</b> | 409                                 | Dwg no.   | PL(03)01   |         | Rev no.A |  |
| SQU              | A R E                               | ΟΝΕ       | EAR        | СНГ     | FECTS    |  |