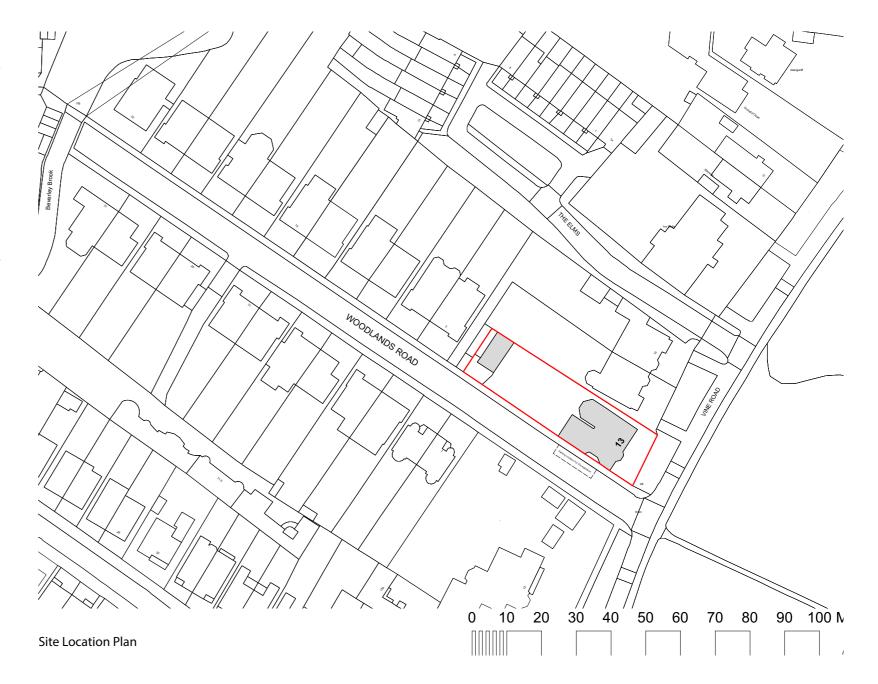

- 1. Identify suitably positioned unobstructed outside space:
- a) for fire appliances to be positioned on
- b) appropriate for use as an evacuation assembly point

As demonstrated on the site location plan, a fire appliance can be positioned on the road outside 13 Vine Road. Residents will evacuate the dwelling via the front door to the evacuation assembly point on the corner with Woodlands Road, a suitable distance away.

The strategy will be to evacuate to the assembly point on the corner of Woodlands Road and Vine Road.

6. Provide suitable access and equipment for firefighting which is appropriate for the size and use of the development.

A fire appliance can park directly in front of the site on Woodlands Road. A hose from the fire appliance can service all parts of the building.