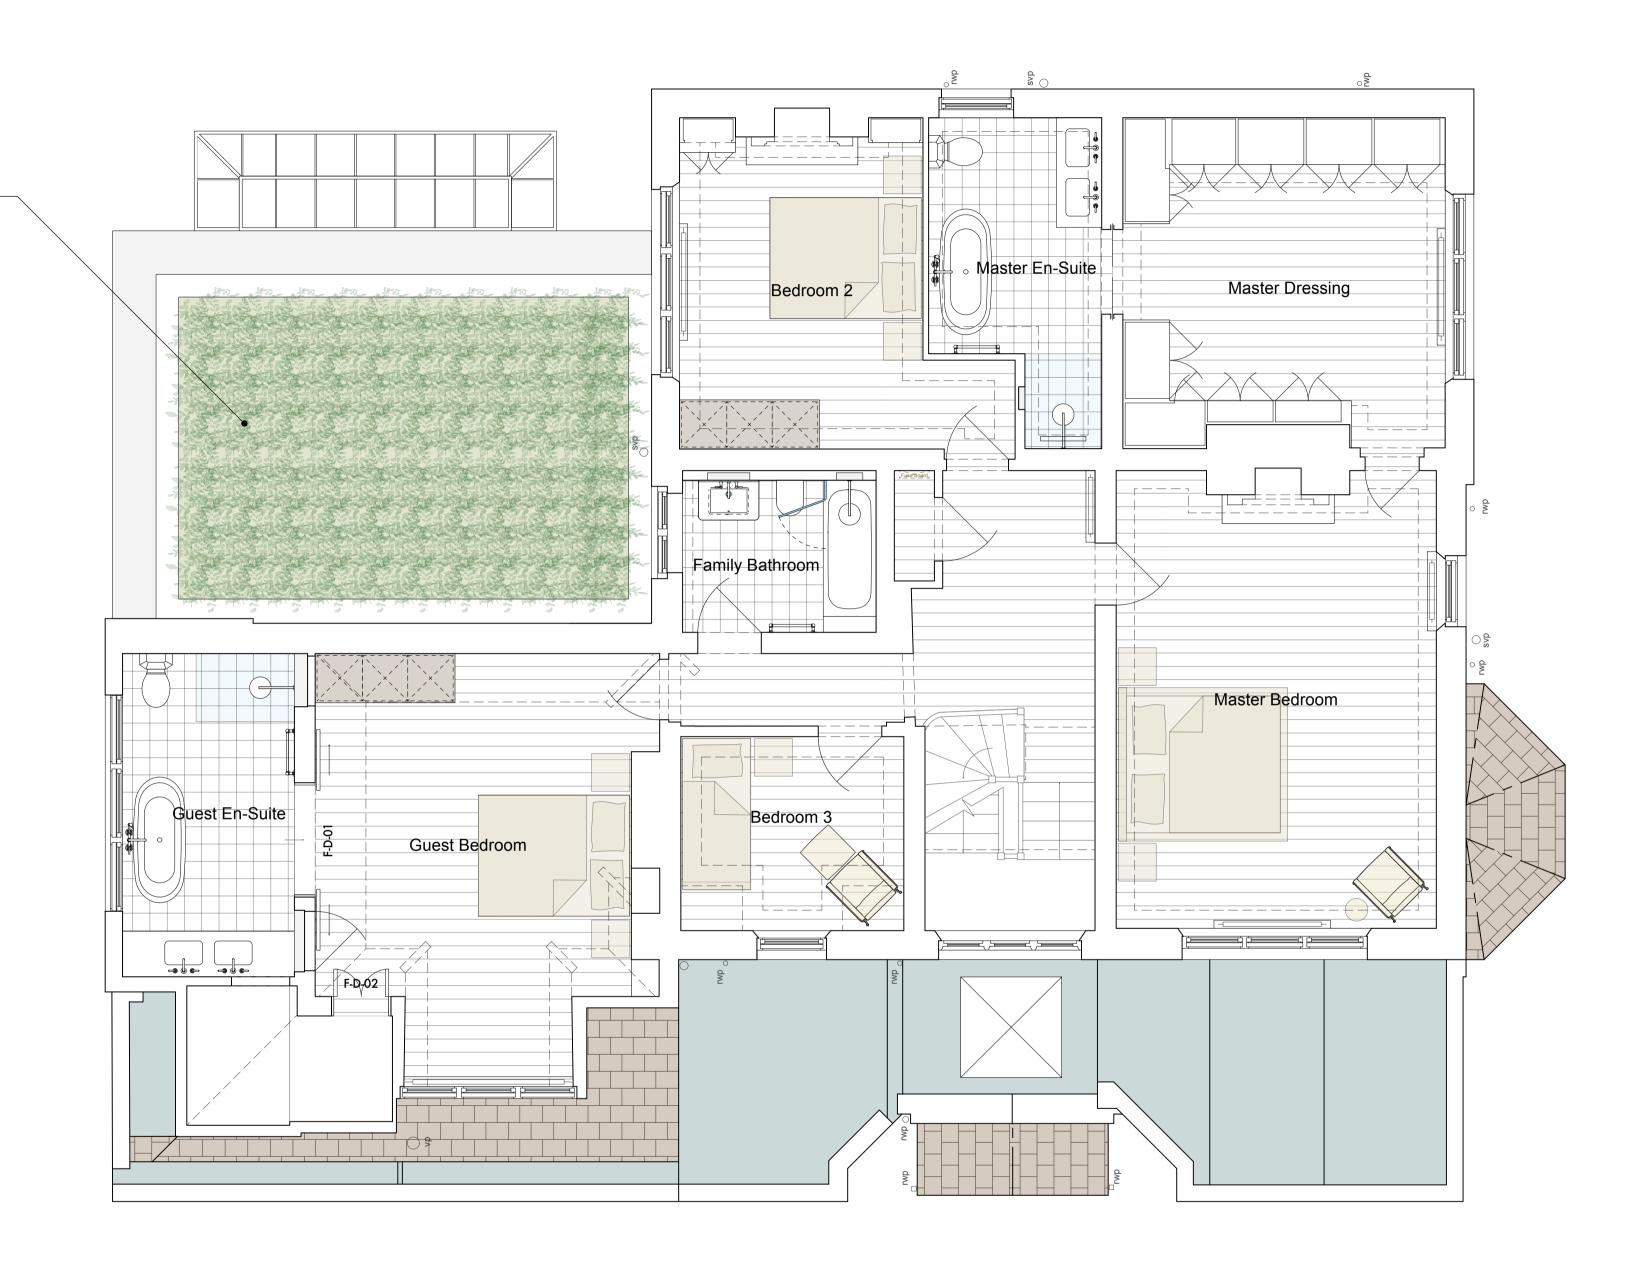

## First Floor Plan - Proposed

Living green roof system - Biodiverse green roof planted with native plug plants

Undercover Architecture The Studio, Unit 1 Primrose Mews Sharpleshall Street London NW1 8YW T: 020 7388 7698 E: info@undercoverarchitecture.com COPYRIGHT This drawing is the copyright of Undercover Architecture Ltd. This drawing or electronic data may not be copied, reproduced or passed on to a third party without the written permission of Undercover Architecture Ltd.