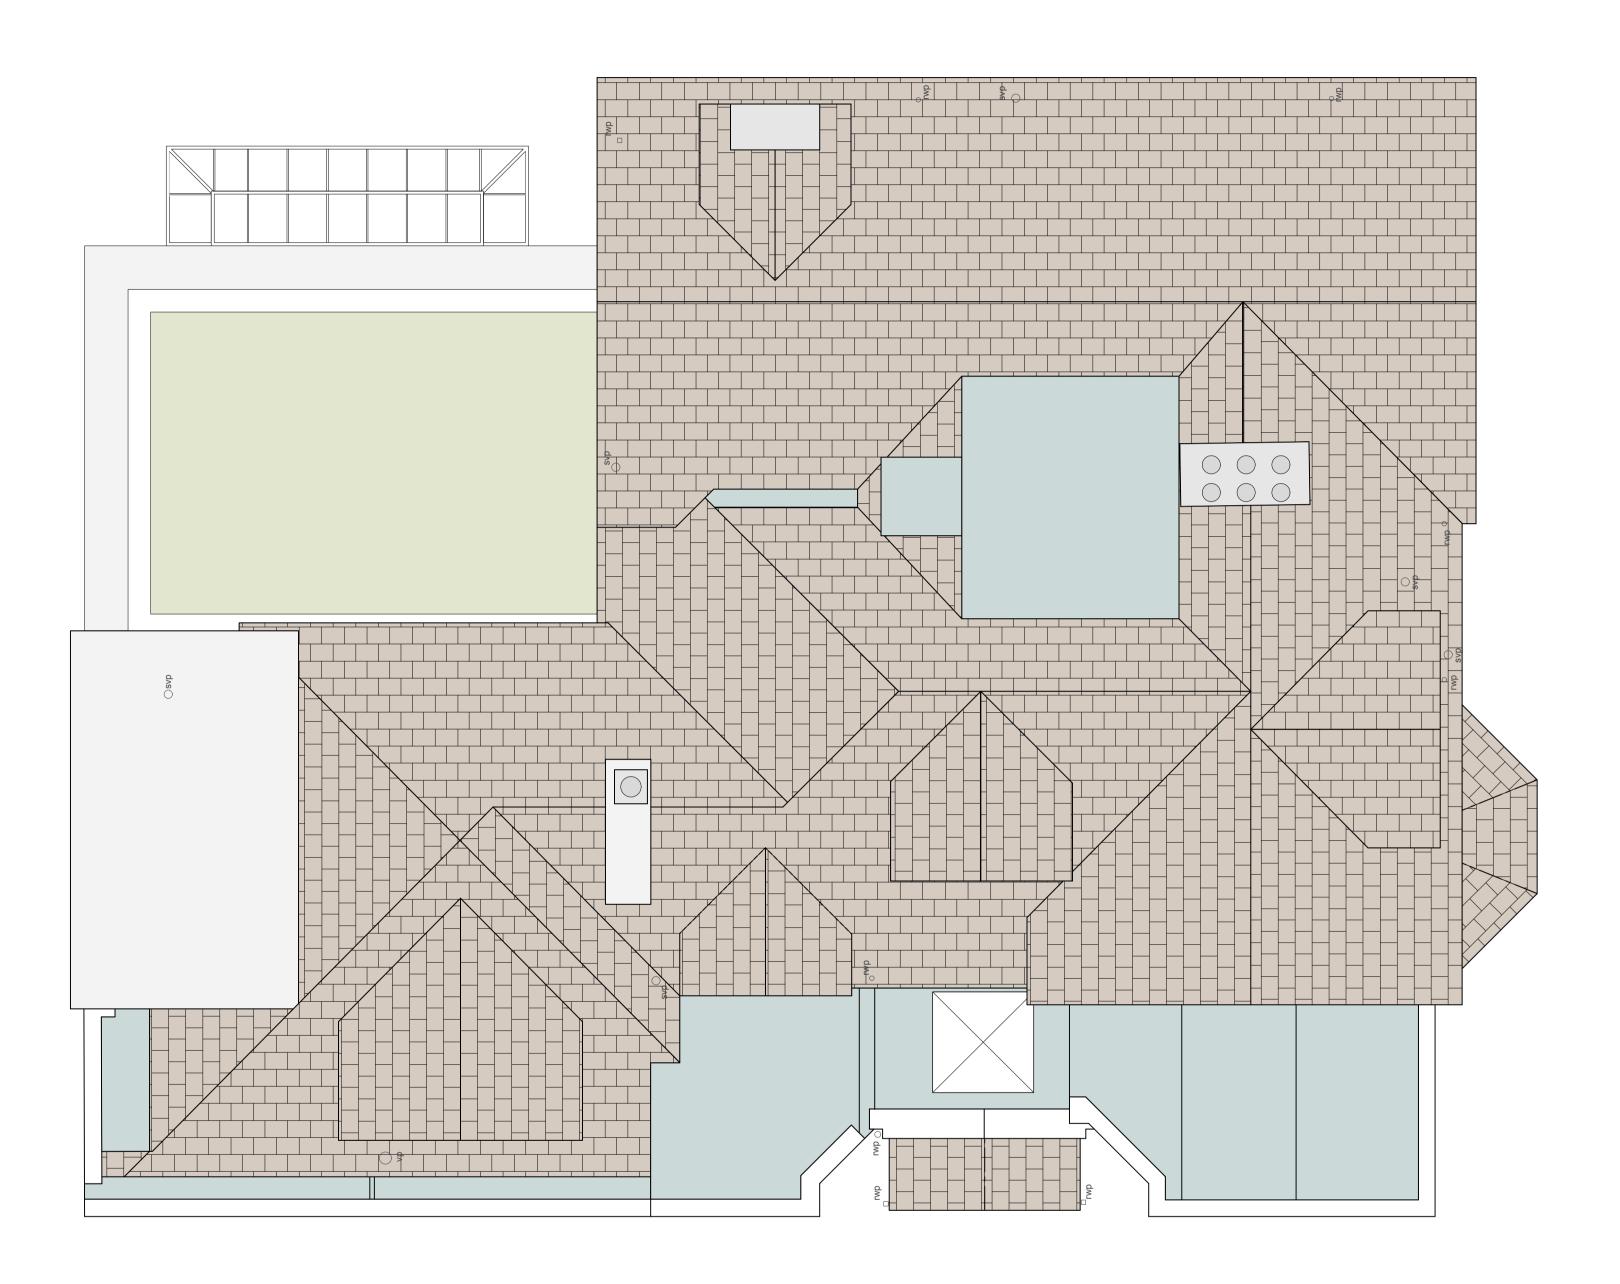

## **Roof Plan - Proposed**

Undercover Architecture The Studio, Unit 1 Primrose Mews Sharpleshall Street London NW1 8YW T: 020 7388 7698 E: info@undercoverarchitecture.com COPYRIGHT This drawing is the copyright of Undercover Architecture Ltd. This drawing or electronic data may not be copied, reproduced or passed on to a third party without the written permission of Undercover Architecture Ltd.

General Notes:

**Revisions:** 

0 1 2 3

| Project                                      | Sheet Number       | 304         |  |
|----------------------------------------------|--------------------|-------------|--|
| Thornfield                                   |                    |             |  |
| Client                                       | Issue              | P1          |  |
| Sebastian Franke-Matthecka & Olivia Crawford |                    |             |  |
| Sheet Title                                  | DWG By:            | Control By: |  |
| Roof Plan - Proposed                         | LW                 | XX          |  |
| Date                                         | Scale              |             |  |
| 21/10/24                                     | 1:50@A1 / 1:100@A3 |             |  |