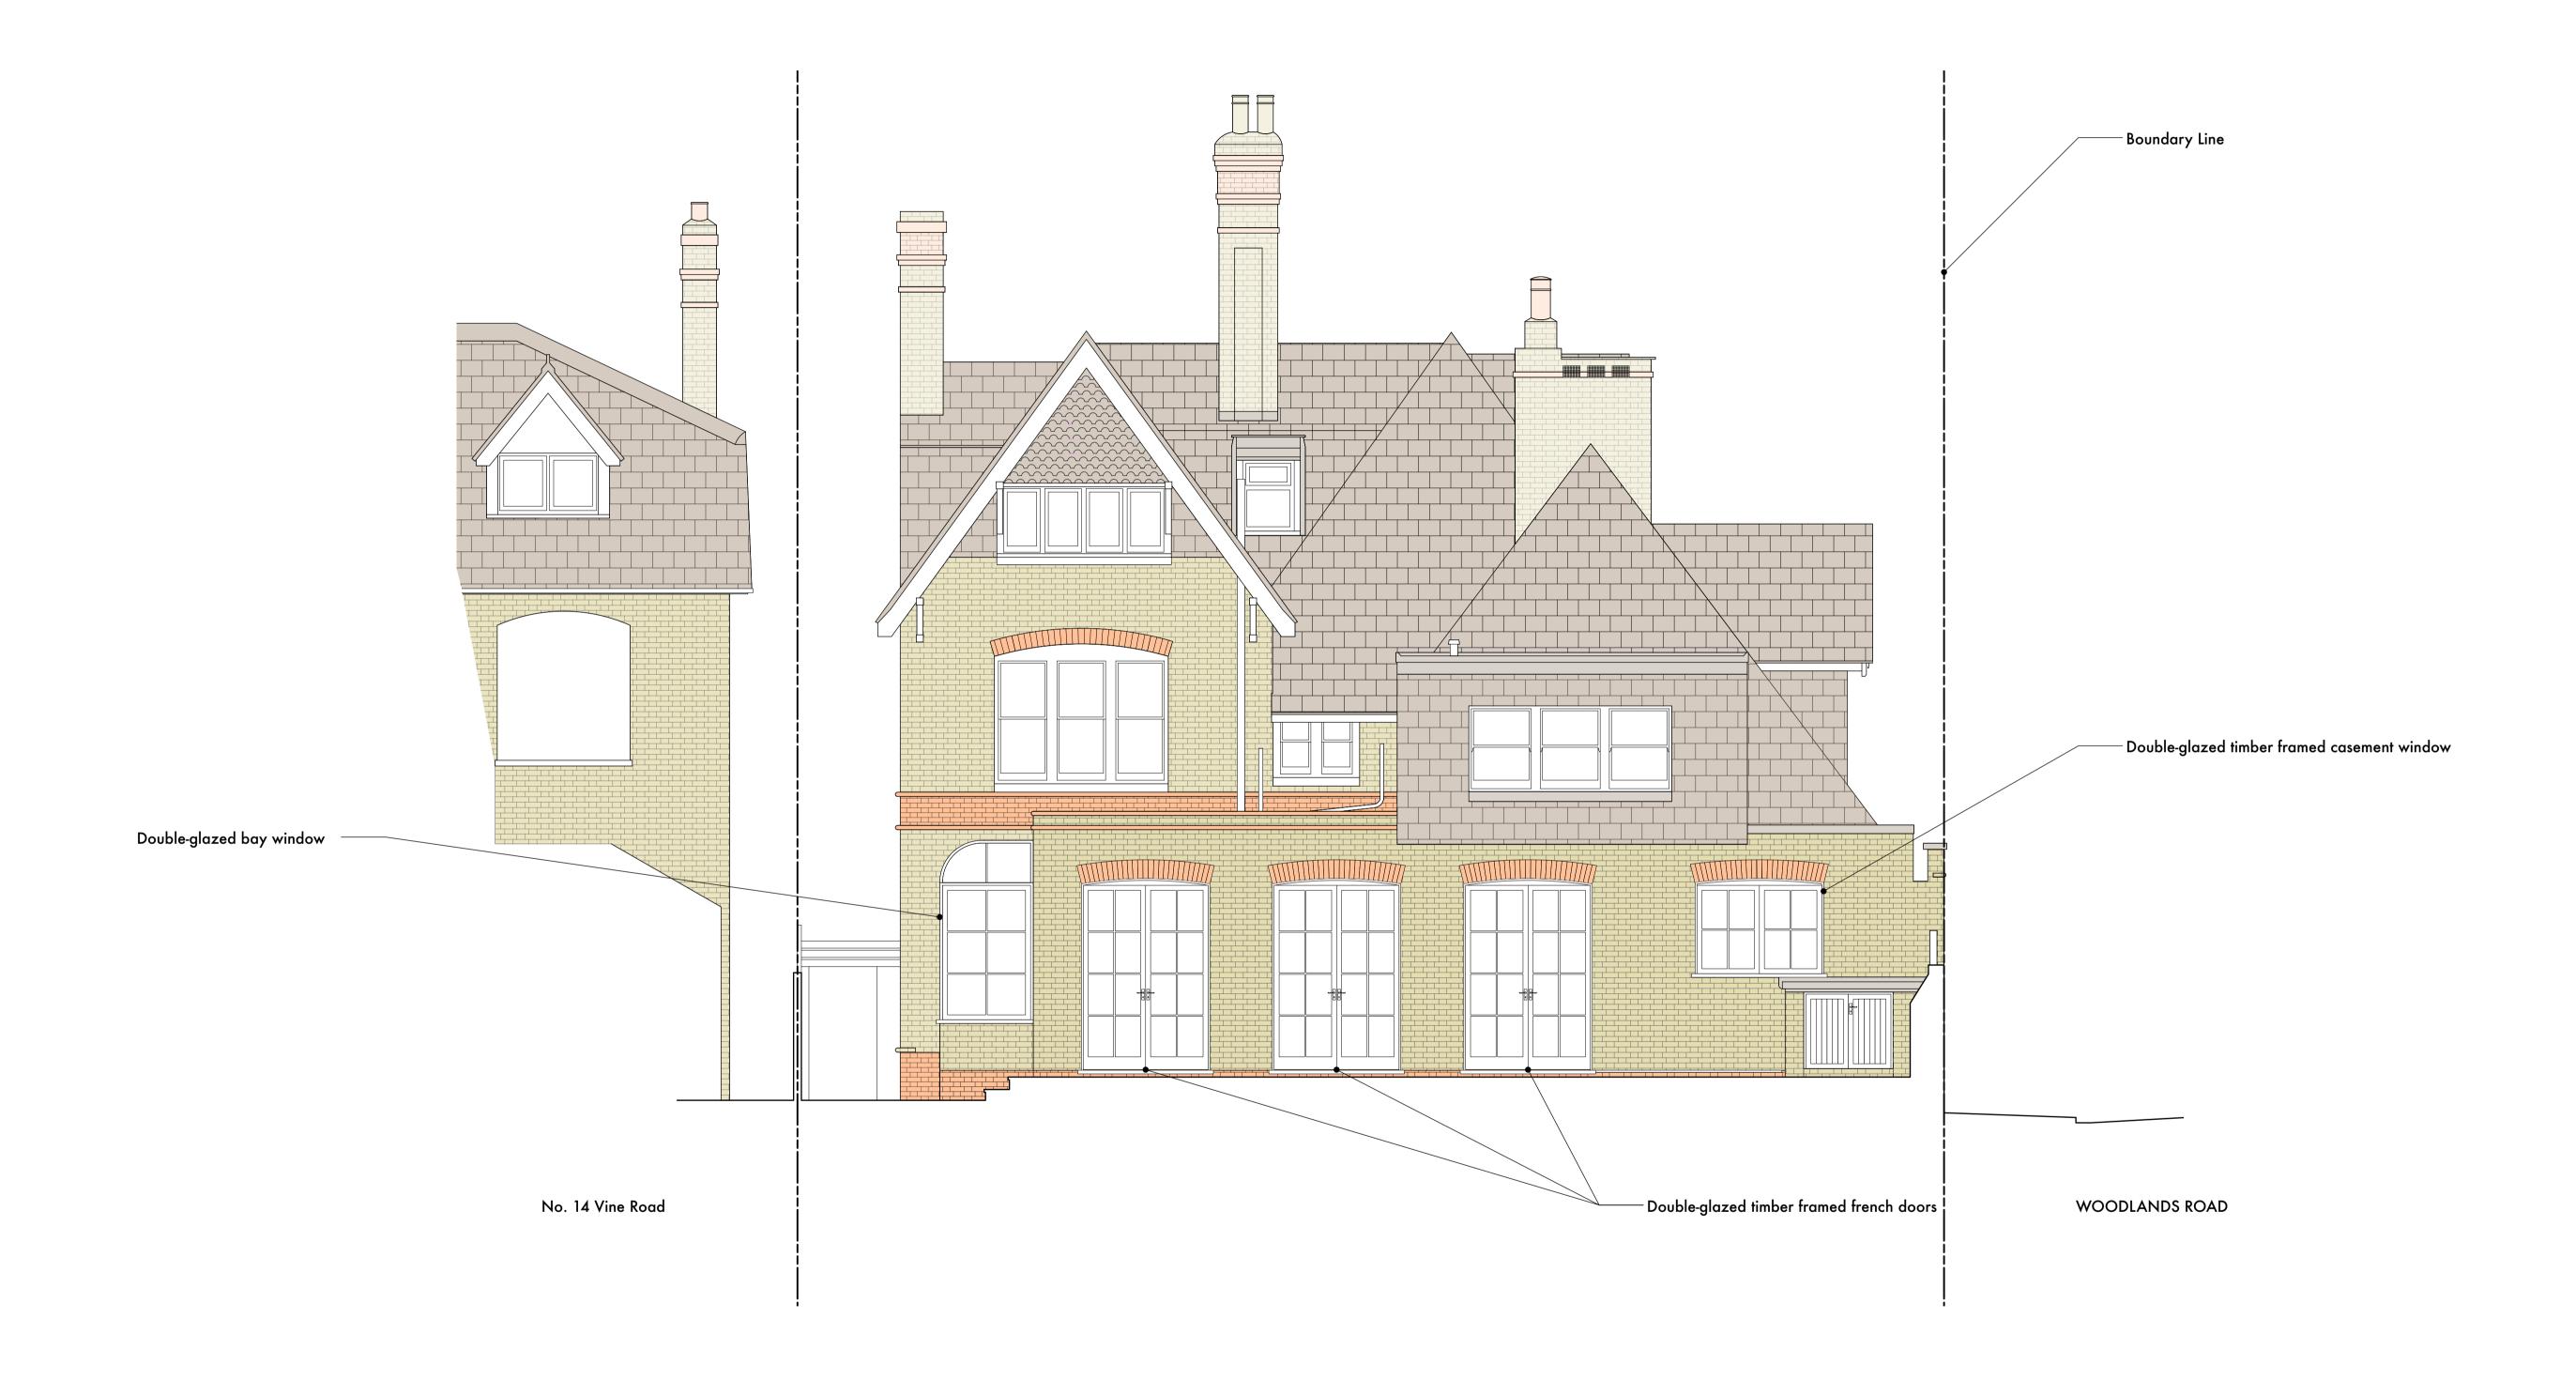

## Rear Elevation - Proposed

General Notes: Revisions: Project Sheet Number 311 COPYRIGHT

This drawing is the copyright of Undercover Architecture Ltd. This drawing or electronic data may not be copied, reproduced or passed on to a third party without the written permission of Undercover Architecture Ltd. Thornfield Issue Undercover Architecture DRAWING

This is a CAD drawing, under no circumstances shall manual alterations be made. Do not scale this drawing and figured dimensions take preference to scale. Verify and check all dimensions on site. The Studio, Unit 1 Primrose Mews Sebastian Franke-Matthecka & Olivia Crawford Sharpleshall Street Sheet Title Control By: DISCLAIMER
The hard copy accompanying the electronic data is the legal transmission of information. The electronic data is issued only for convenience of use. No responsibility for the accuracy or for any consequence resulting from the use or alteration of this information is accepted. London NW1 8YW Rear Elevation - Proposed T: 020 7388 7698 E: info@undercoverarchitecture.com 1:50@A1 / 1:100@A3 21/10/24