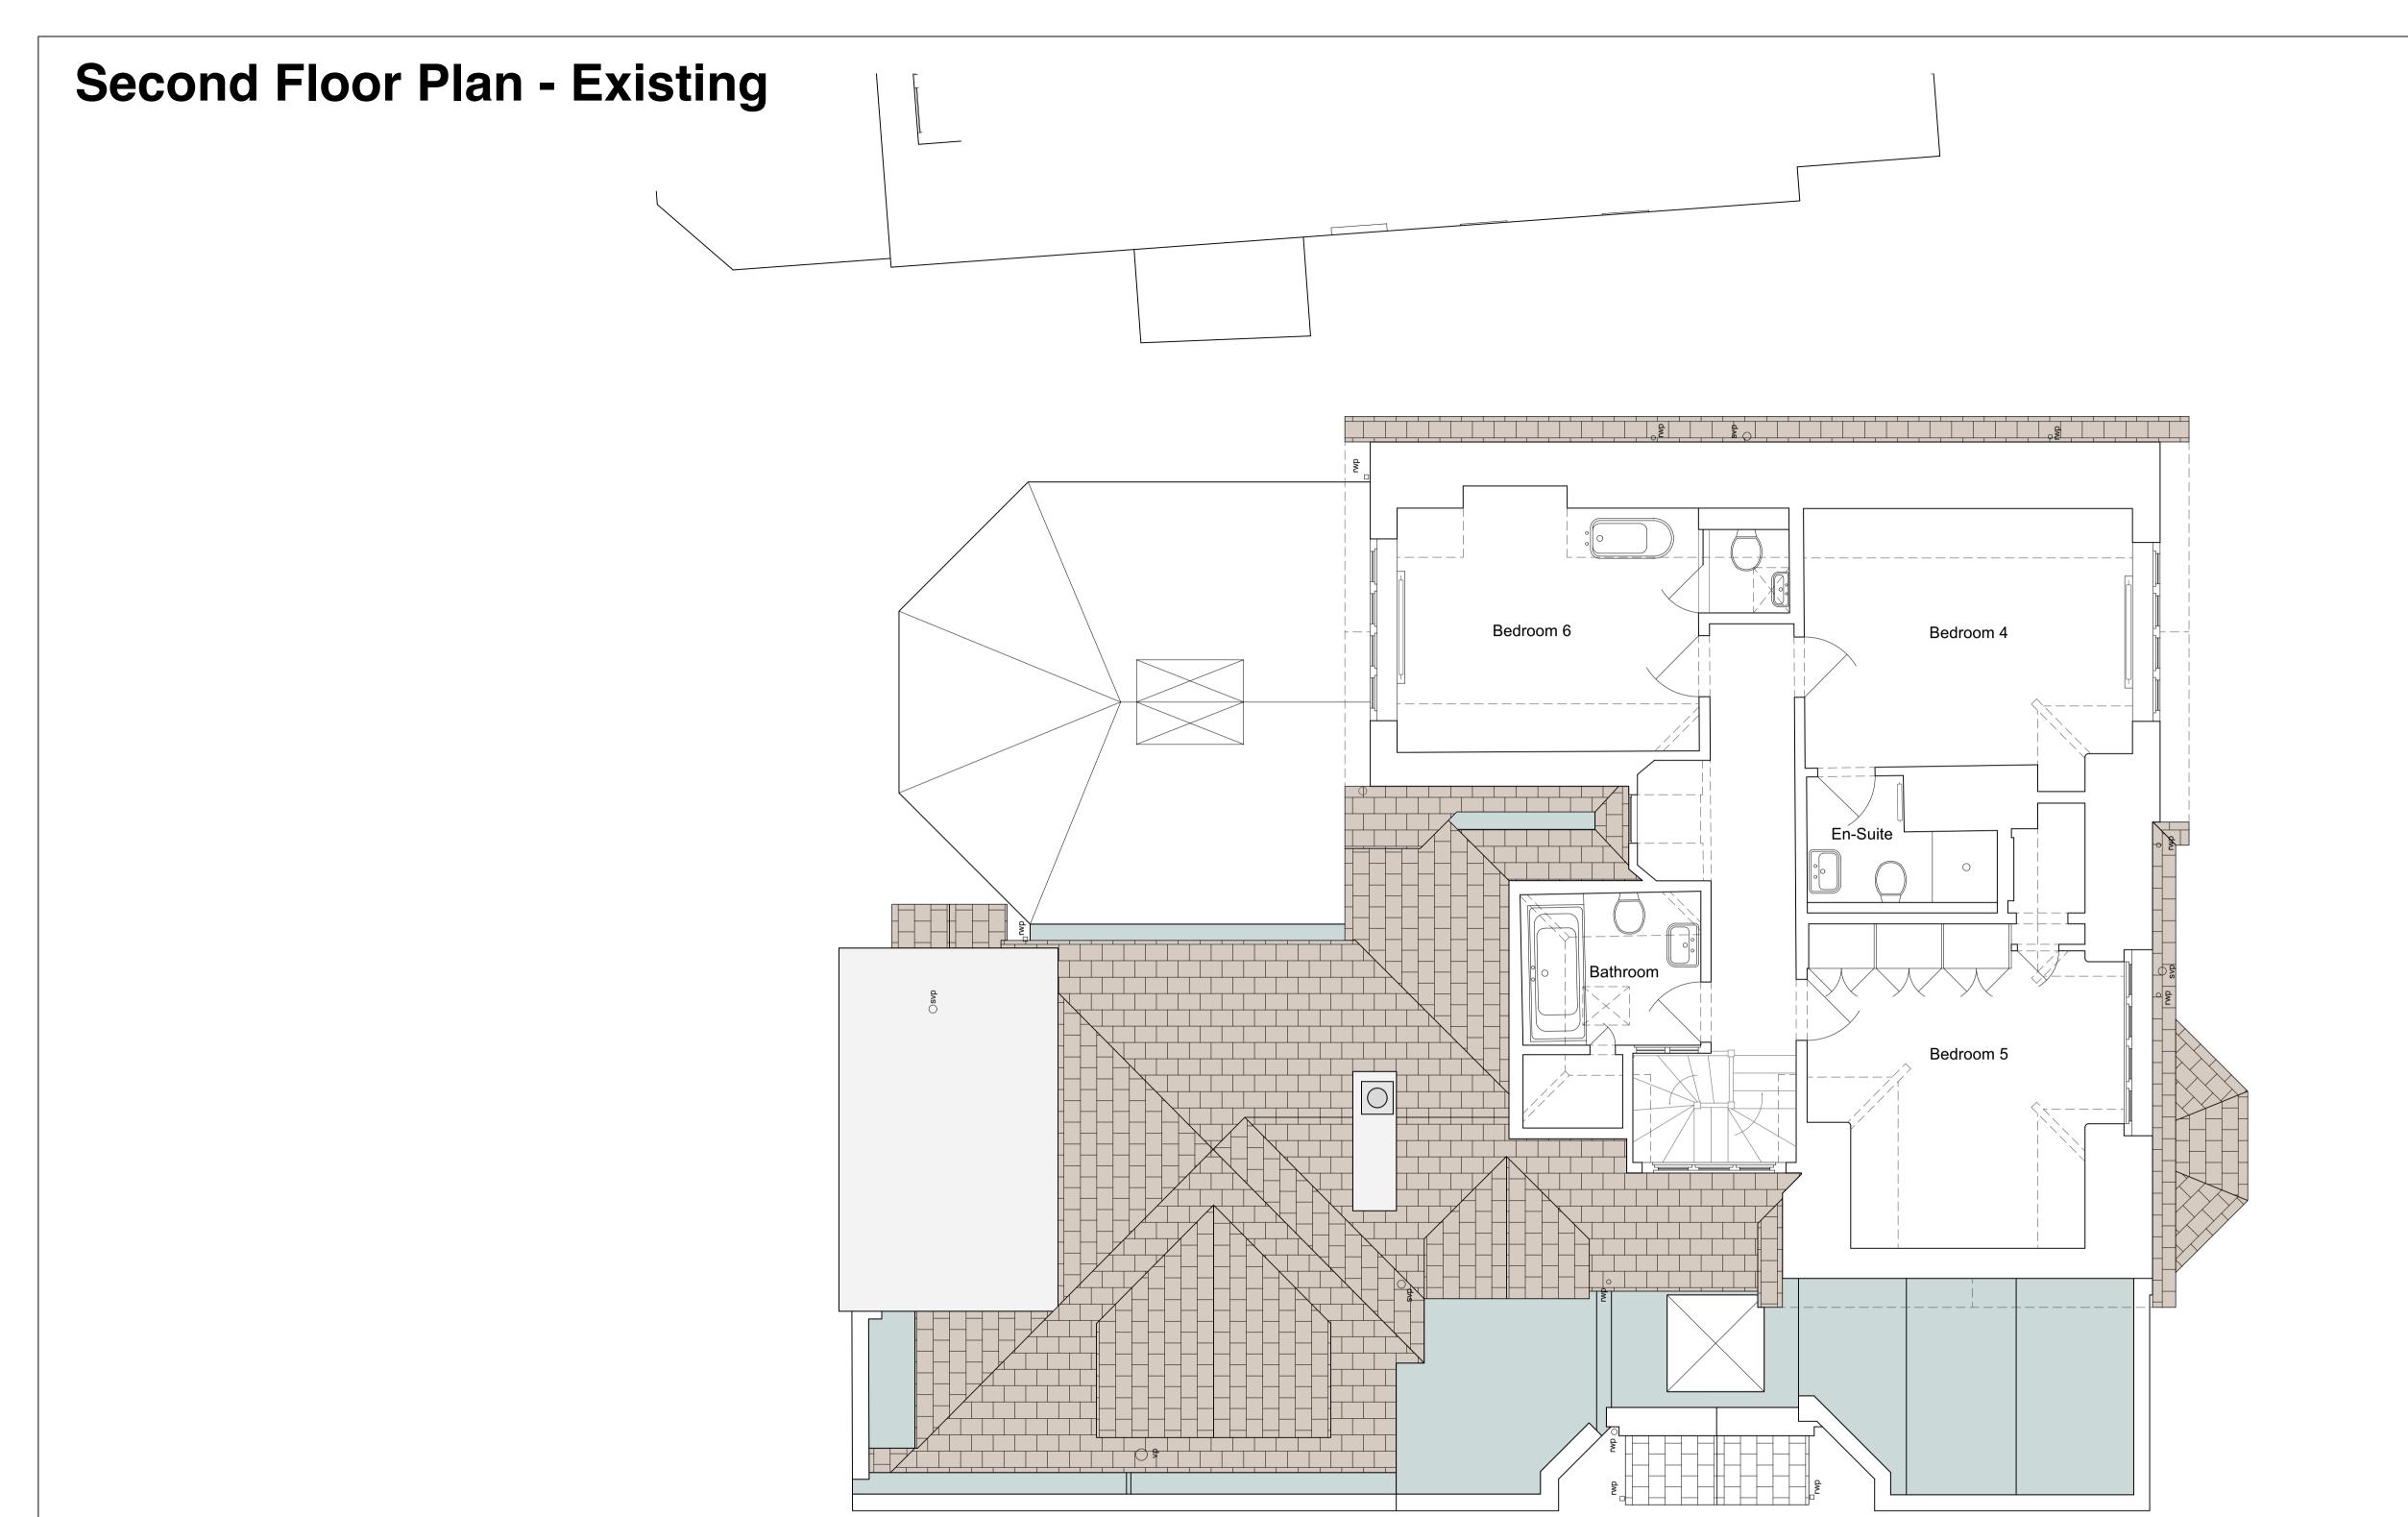

|                                              |                    | •           |    |
|----------------------------------------------|--------------------|-------------|----|
| Project                                      | Sheet Number       | 103         |    |
| Thornfield                                   |                    |             |    |
| Client                                       | Issue              | P1          |    |
| Sebastian Franke-Matthecka & Olivia Crawford |                    |             |    |
| Sheet Title                                  | DWG By:            | Control By: |    |
| Second Floor Plan - Existing                 | LW                 |             | XX |
| Date                                         | Scale              |             |    |
| 21/10/24                                     | 1:50@A1 / 1:100@A3 |             |    |
|                                              | '                  |             |    |