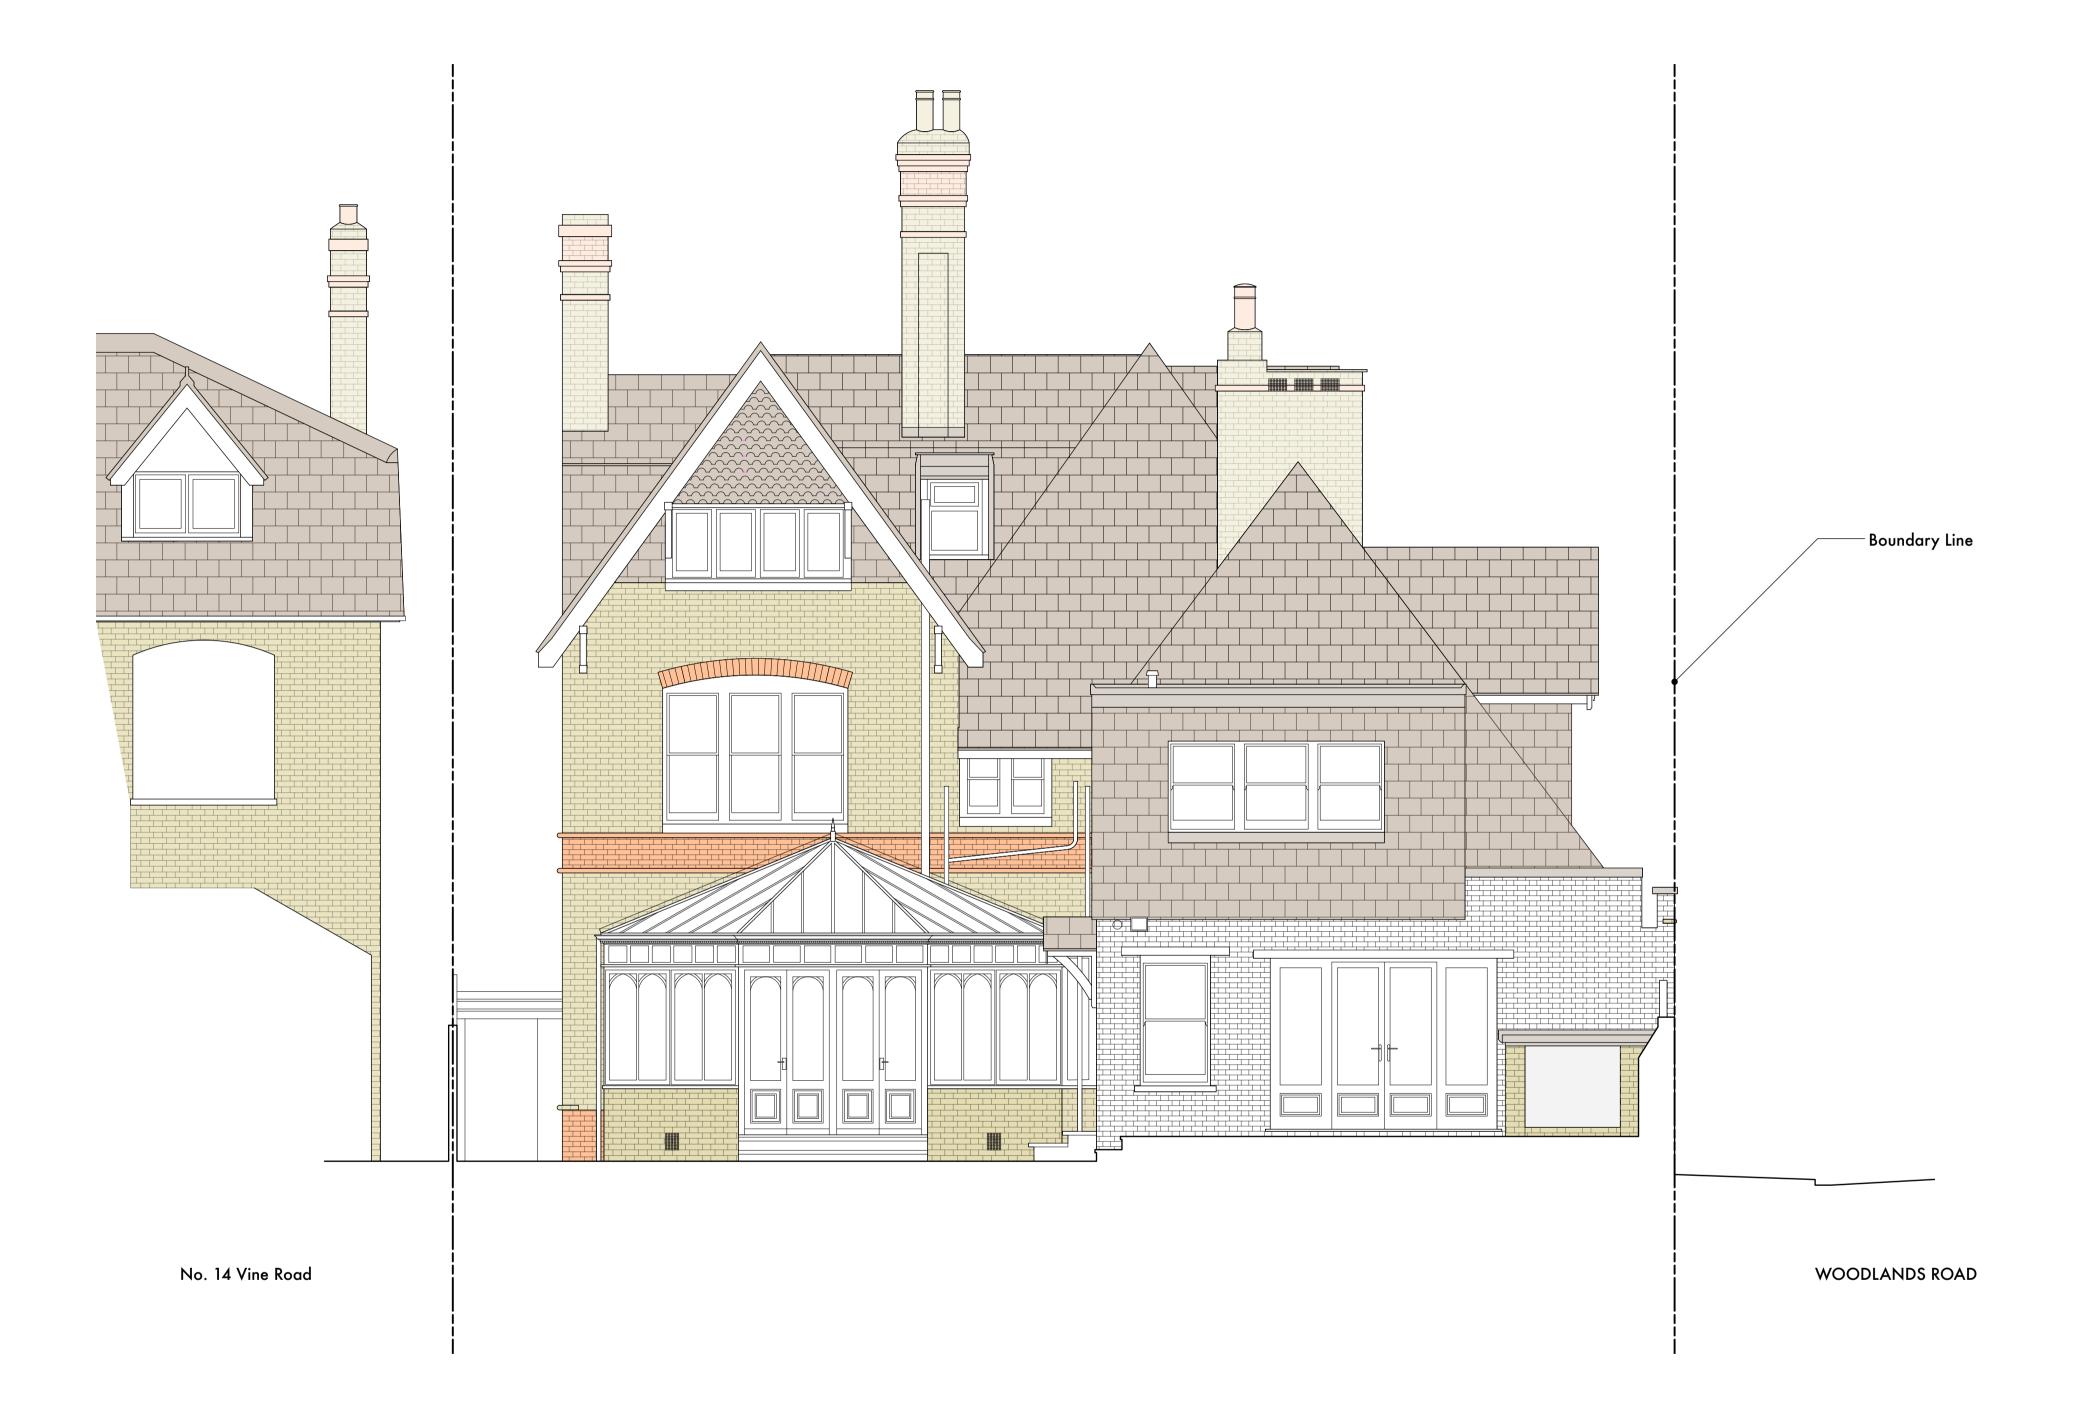

## **Rear Elevation - Existing**

E: info@undercoverarchitecture.com

General Notes: Revisions: Project Sheet Number 111 COPYRIGHT

This drawing is the copyright of Undercover Architecture Ltd. This drawing or electronic data may not be copied, reproduced or passed on to a third party without the written permission of Undercover Architecture Ltd. Thornfield Issue Undercover Architecture DRAWING