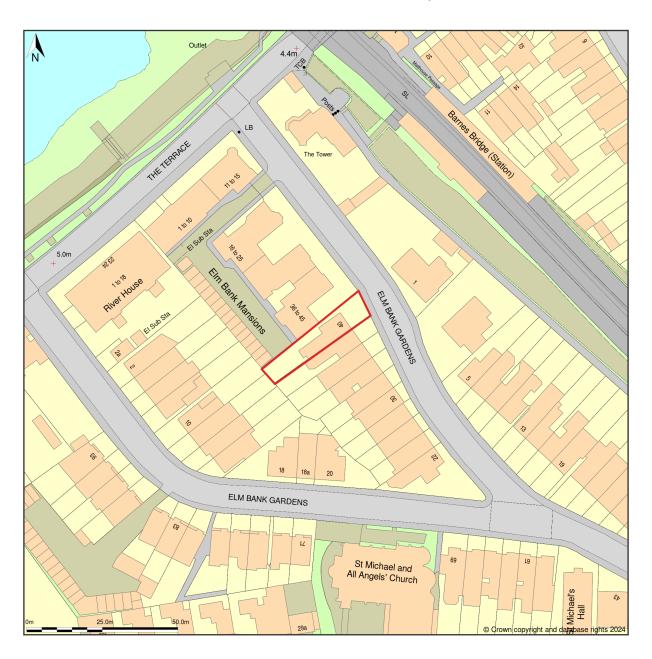

## 40, Elm Bank Gardens, Barnes, London, Richmond Upon Thames, SW13 0NT

Location Plan shows area bounded by: 521328.13, 176057.03 521528.13, 176257.03 (at a scale of 1:1250), OSGridRef: TQ21427615. The representation of a road, track or path is no evidence of a right of way. The representation of features as lines is no evidence of a property boundary.