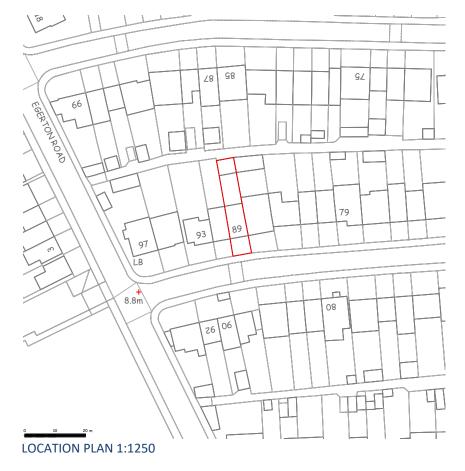

**Project Address** 

89 Heathfield South, TW2 7SR

Client

Attila Hajos

**Drawing Title** Existing Site and Location Plan SD

**Checked** DA

**Approved** DA

Drawings to be read in conjunction with the relevant drawing and specification. Figured dimensions only. Dimensions should not be relied upon for the purposes of ordering material or placing sub-contractor orders. Third parties to take their own site measurements. Site boundaries are indicative only and are subject to confirmation with land registry. A party wall surveyor should be consulted to ascertain whether adjoining owners are notifiable. On planning drawings, all structural beams, openings, lintels and any other bearings are indicative and are subject to review from a structural engineer. All drawings are subject to onsite inspection.