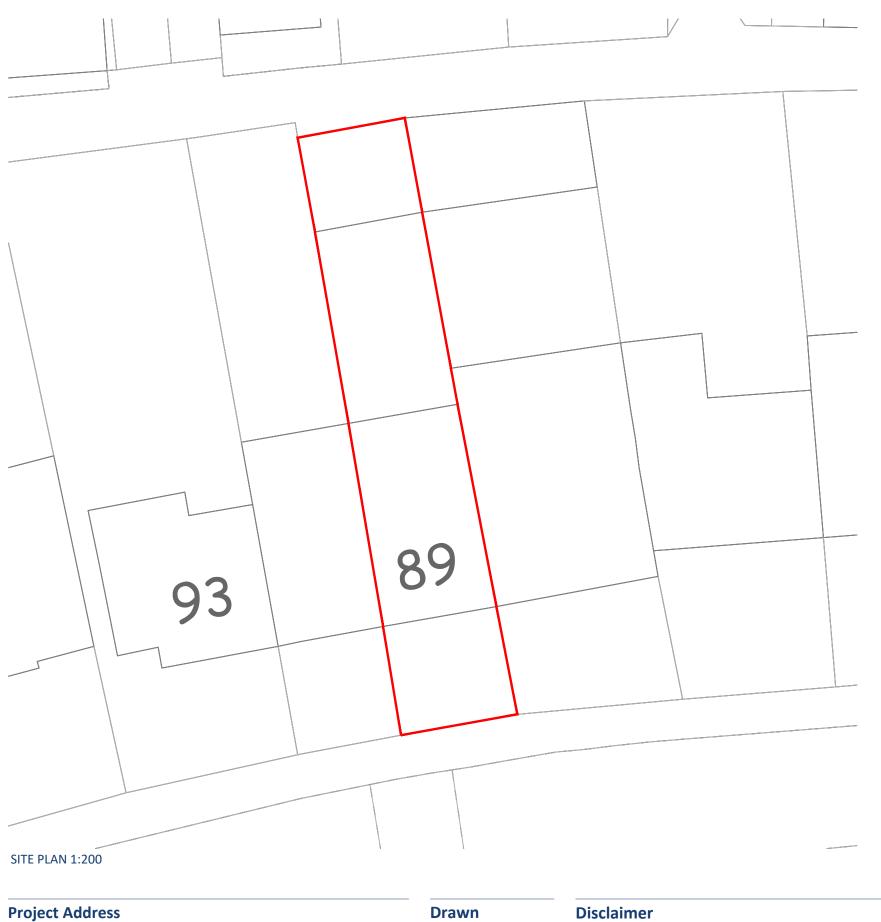

**Project Address** 

89 Heathfield South, TW2 7SR

Client

Attila Hajos

**Drawing Title** Existing Site and Location Plan SD

**Checked** DA

**Approved** DA

Drawings to be read in conjunction with the relevant drawing and specification. Figured dimensions only. Dimensions should not be relied upon for the purposes of ordering material or placing sub-contractor orders. Third parties to take their own site measurements. Site boundaries are indicative only and are subject to confirmation with land registry. A party wall surveyor should be consulted to ascertain whether adjoining owners are notifiable. On planning drawings, all structural beams, openings, lintels and any other bearings are indicative and are subject to review from a structural engineer. All drawings are subject to onsite inspection.