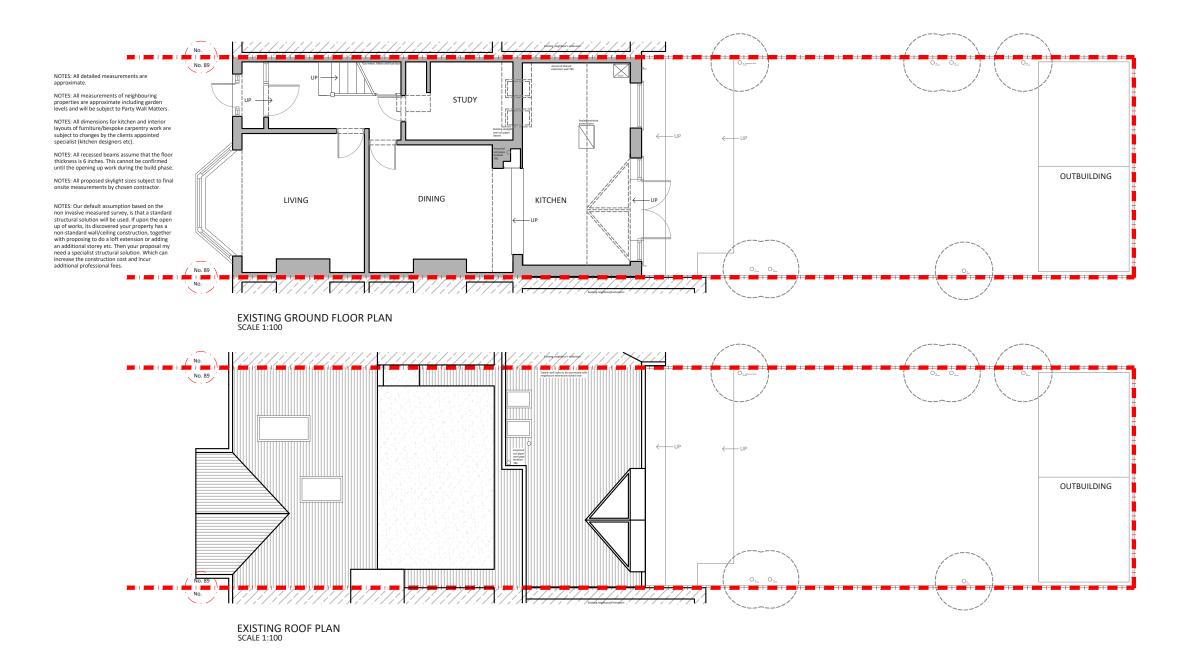

| <b>Project Address</b><br>89 Heathfield South, TW2 7SR      | <b>Drawn</b><br>SD   | Disclaim<br>Drawings to<br>specification.<br>relied upon<br>sub-contracte<br>measuremen<br>to confirmati<br>consulted to<br>On planning<br>any other be<br>structural er |
|-------------------------------------------------------------|----------------------|--------------------------------------------------------------------------------------------------------------------------------------------------------------------------|
| <b>Client</b><br>Attila Hajos                               | <b>Checked</b><br>DA |                                                                                                                                                                          |
| <b>Drawing Title</b><br>Existing Ground Floor And Roof Plan | Approved<br>DA       |                                                                                                                                                                          |