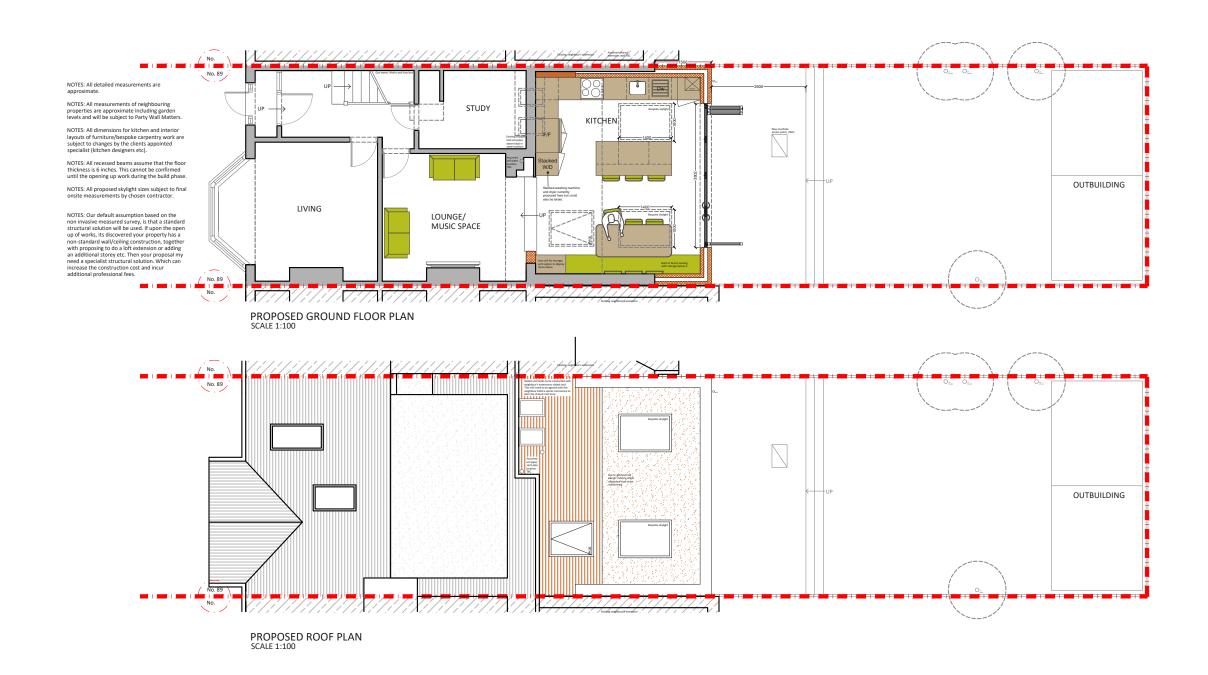

**Project Address** 89 Heathfield South, TW2 7SR

**Client** Attila Hajos

**Drawing Title**Proposed Ground Floor Plan and Roof Plan

**Drawn** SD

**Checked** DA

**Approved** DA

 Drawing No SP - 03
 Revision
 North

 Date Issued 16/12/2024
 Notes

Meters at 1:100 - A3

Meters at 1:100 - A3

O 1 2 3 4 5 6 7 8 9 10