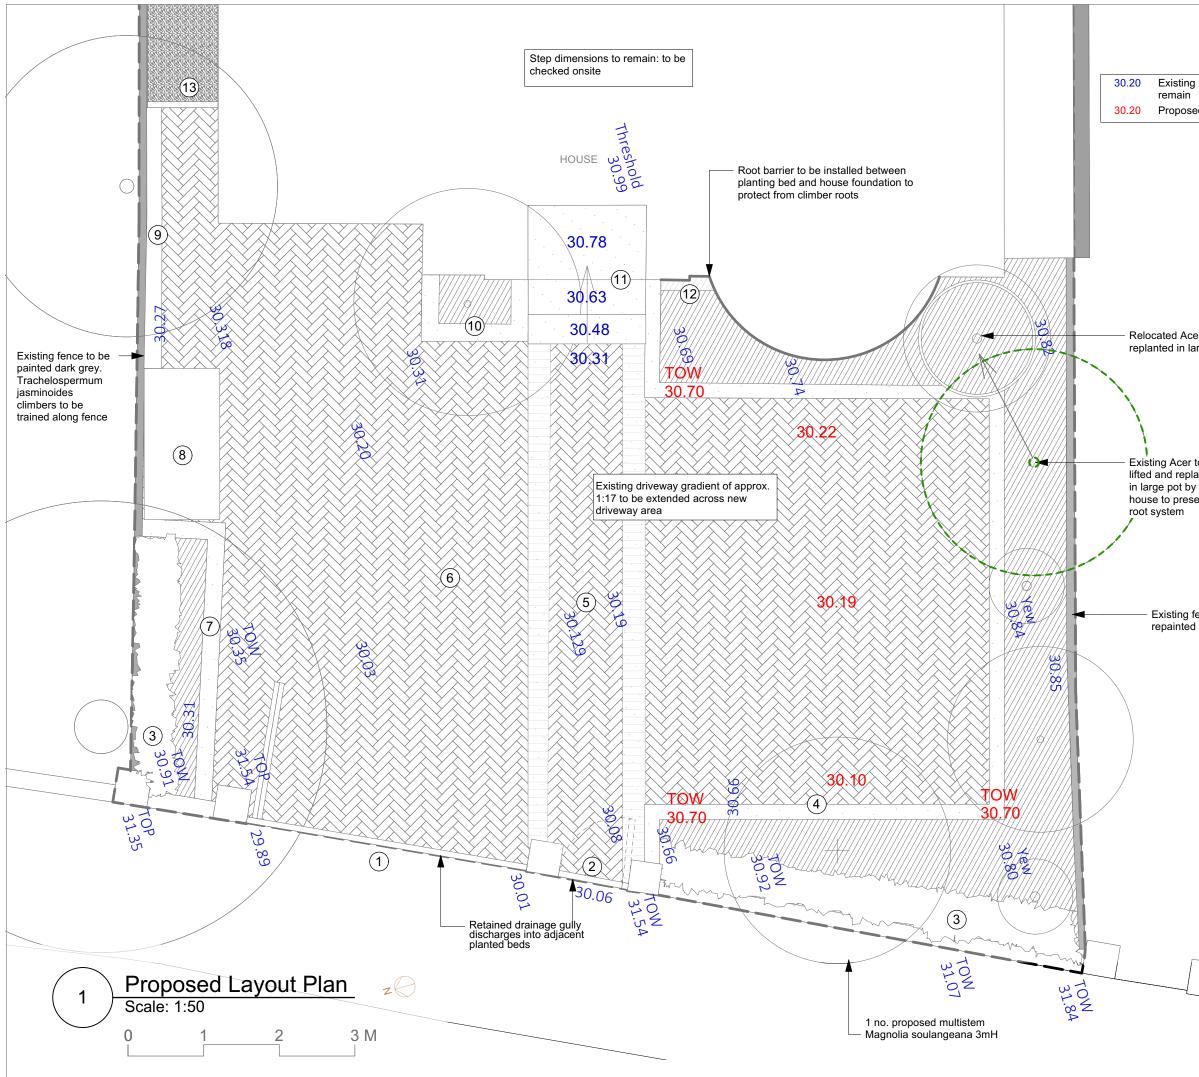

|                             | REV         DATE         DESCRIPTION           A         18.12.24         Drainage gully labelled              |
|-----------------------------|----------------------------------------------------------------------------------------------------------------|
|                             | A   18.12.24   Drainage gully labelled                                                                         |
| g levels to                 | Buff clay porous jointed<br>pavers in herringbone pattern                                                      |
| ed levels                   |                                                                                                                |
|                             | Zahra beige limestone                                                                                          |
|                             | Planting: mix of herbaceous                                                                                    |
|                             | /////// perennials + evergreens                                                                                |
|                             |                                                                                                                |
|                             | Proposed tree                                                                                                  |
|                             |                                                                                                                |
|                             | Existing tree for relocation                                                                                   |
|                             |                                                                                                                |
|                             | <ul> <li>Existing tree to remain</li> </ul>                                                                    |
| er<br>arge pot              |                                                                                                                |
| argo por                    |                                                                                                                |
|                             | 1 - Existing manual gate replaced with bi-fold automatic gate                                                  |
|                             |                                                                                                                |
|                             | (2) – Replaced pedestrian gate                                                                                 |
| to be                       | (3) – Taxus baccata hedging to 1800mm                                                                          |
| lanted                      | above street level                                                                                             |
| y<br>serve                  | (4) -  New raised bed clad with natural stone                                                                  |
|                             | (5) – Herringbone clay, porous jointed,                                                                        |
|                             | (5) – Herringbone clay, porous jointed,<br>paver pathway                                                       |
|                             | (6) – Driveway parking for 3 cars                                                                              |
| fence to be<br>d dark grey. | Evipting raised had to alad with                                                                               |
|                             | $\overline{7}$ – Existing raised bed re-clad with natural stone                                                |
|                             | (8) - Repliced timber clad storage for 2                                                                       |
|                             | bins + recycling snelves                                                                                       |
|                             | 9 – Jasmine evergreen climbers on wire trellis on fence                                                        |
|                             | (10) - Existing raised bed re-clad with                                                                        |
|                             | <ul> <li>natural stone</li> <li>Existing front door threshold and</li> </ul>                                   |
|                             | (1) - $(1)$ - steps re-clad in natural stone                                                                   |
|                             | (12) - Climber trained to house with marine                                                                    |
|                             | grade wiring system                                                                                            |
|                             | (13) - Replaced side access gate 1800mm<br>H, matching style to driveway gates                                 |
|                             |                                                                                                                |
|                             |                                                                                                                |
|                             | ROSEBANK                                                                                                       |
|                             | Studio G23, The Light Box, 111 Power Road,<br>Chiswick W4 SPY<br>444 (0/208 876 5299                           |
|                             | Project 44 Kings Road, Richmond                                                                                |
|                             | Client Kirill Voronin                                                                                          |
|                             | Drg title Proposed Layout Plan                                                                                 |
|                             | Drg No. PA.02 Rev A                                                                                            |
|                             | Scale 1:50 @ A3<br>Status PLANNING Issue Date 09/12/24                                                         |
|                             | Status PLANNING Issue Date 09/12/24                                                                            |
|                             |                                                                                                                |
|                             | Unless otherwise specified all DIMs in mm. All DIMs must be checked on site.<br>Do not scale from this drawing |