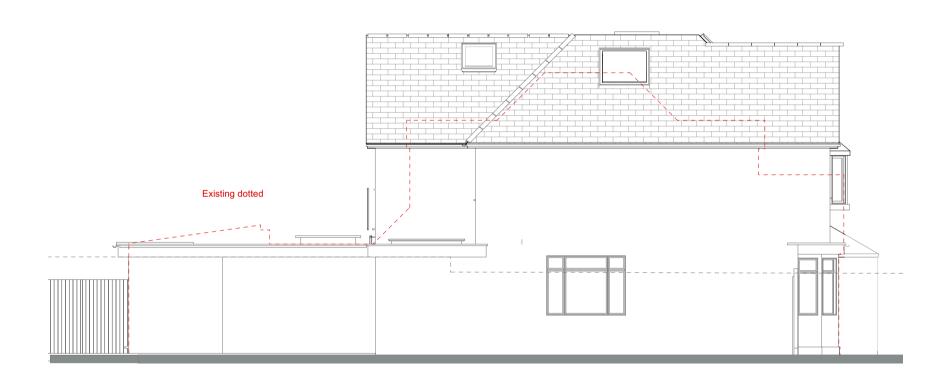

## GRÁINNE O'KEEFFE ARCHITECTS LIMITED GO

Atrium, 36 Broad Lane, Hampton, TW12 3AZ 020 8941 1061 07976 389970 grainnearch@btopenworld.com www.gokarchitects.co.uk

| J | 67 Ormond Crescent                         | 2024   | - 12        |
|---|--------------------------------------------|--------|-------------|
|   | Drawing Name  Left side elevation Proposed | Dwg No | Scale 1:100 |
|   | Left side elevation Proposed               | 17     | 1.100       |