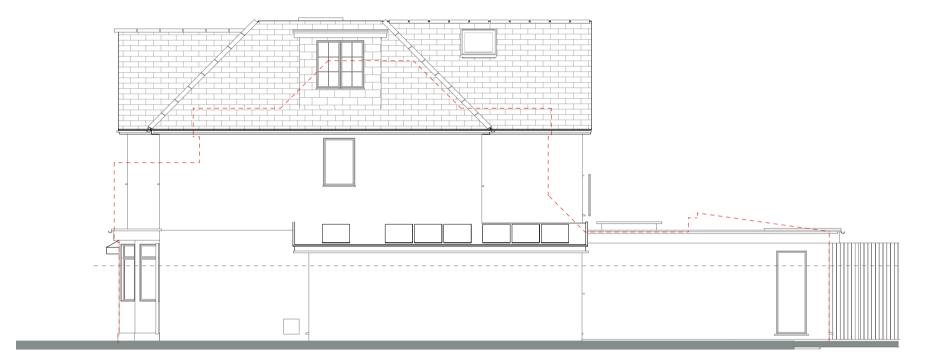

|  | GRAINNE O'KEEFFE ARCHITECTS LIMITED<br>Atrium, 36 Broad Lane, Hampton, TW12 3AZ<br>020 8941 1061 07976 389970 | Job Name<br>67 Ormond Crescent                | Job No<br>2024 - |                           | Revisions<br>REV A 091224 FINAL REVS FOR PLANNING SUBM | Rev No<br>A                    |
|--|---------------------------------------------------------------------------------------------------------------|-----------------------------------------------|------------------|---------------------------|--------------------------------------------------------|--------------------------------|
|  |                                                                                                               | Drawing Name<br>Right side elevation Proposed | Dwg No So        | <sub>Scale</sub><br>1:100 | 9/                                                     | st Edited:<br>12/24<br>5:47:07 |