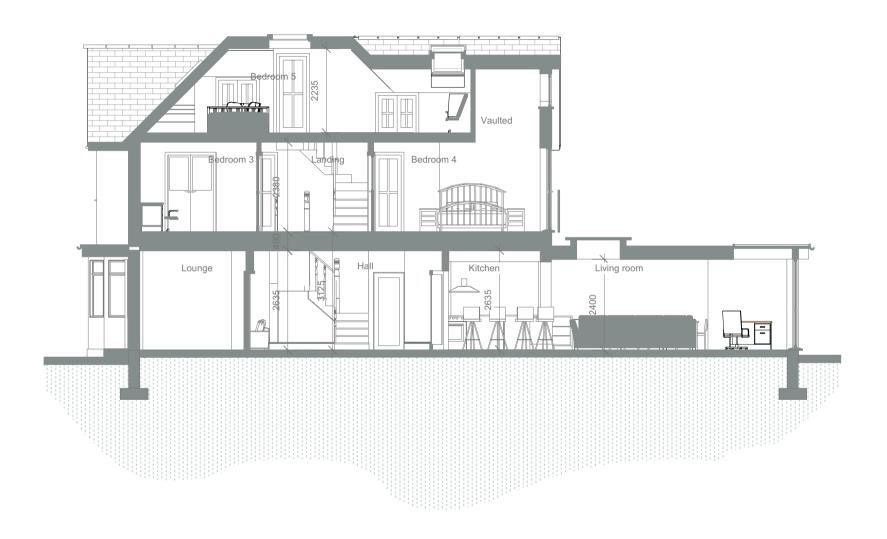

## GRÁINNE O'KEEFFE ARCHITECTS LIMITED

Atrium, 36 Broad Lane, Hampton, TW12 3AZ 020 8941 1061 07976 389970 grainnearch@btopenworld.com www.gokarchitects.co.uk

| ) | 67 Ormond Crescent  | 2024   | - 12  |
|---|---------------------|--------|-------|
|   | Drawing Name        | Dwg No | Scale |
|   | Section AA Proposed | 19     | 1:100 |