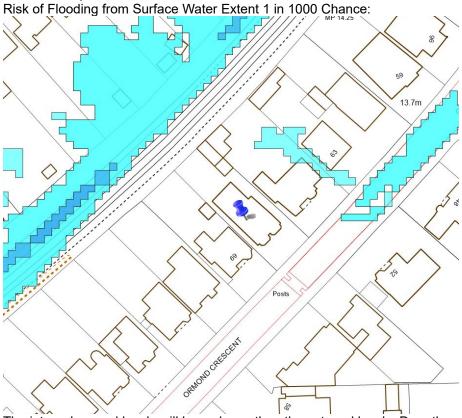

## **FLOOD STATEMENT FOR 67 Ormond Crescent**

The site is 0.047Ha and is in flood Zone 1 which has a low probability of flooding from rivers and the sea. There is no Risk of Flooding from Surface Water Extent 1 in 30 Chance nor 1 in 100 Chance (ie 1 in 100 year Surface Water Extent).