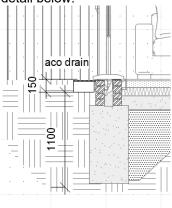

The internal ground levels will be no lower than the external levels. Door thresholds less than 150mm above external ground levels will have French/ACO drains discharging to the existing soakaway, min 5m from any buildings. E.g typical detail below: