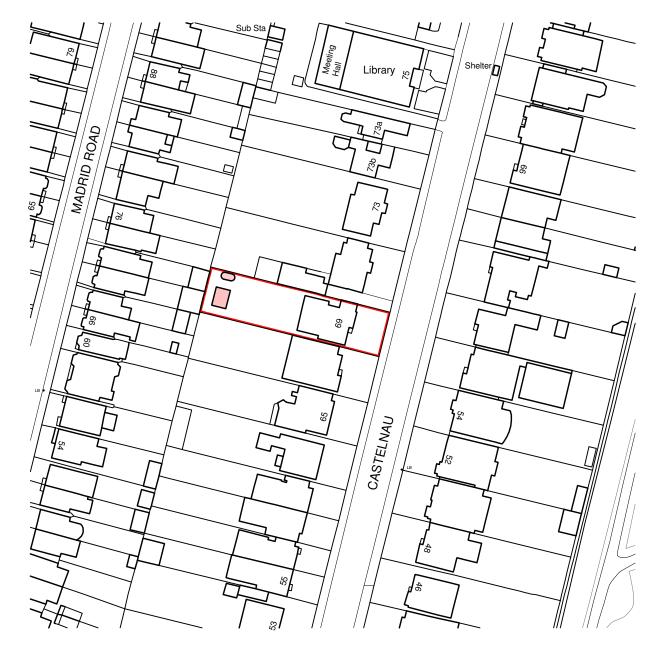

| Project.  | Site address. |
|-----------|---------------|
| Castelnau | 69 Castelnau  |

Barnes London SW13 9RT

Ben Mead

|                              | Drawing number. | Drawn by.              | Date.  | Revision d |
|------------------------------|-----------------|------------------------|--------|------------|
| Site location and block plan |                 | 1:500 & 1:1250<br>(A3) | A      |            |
|                              | Drawing title.  |                        | Scale. | Revision.  |