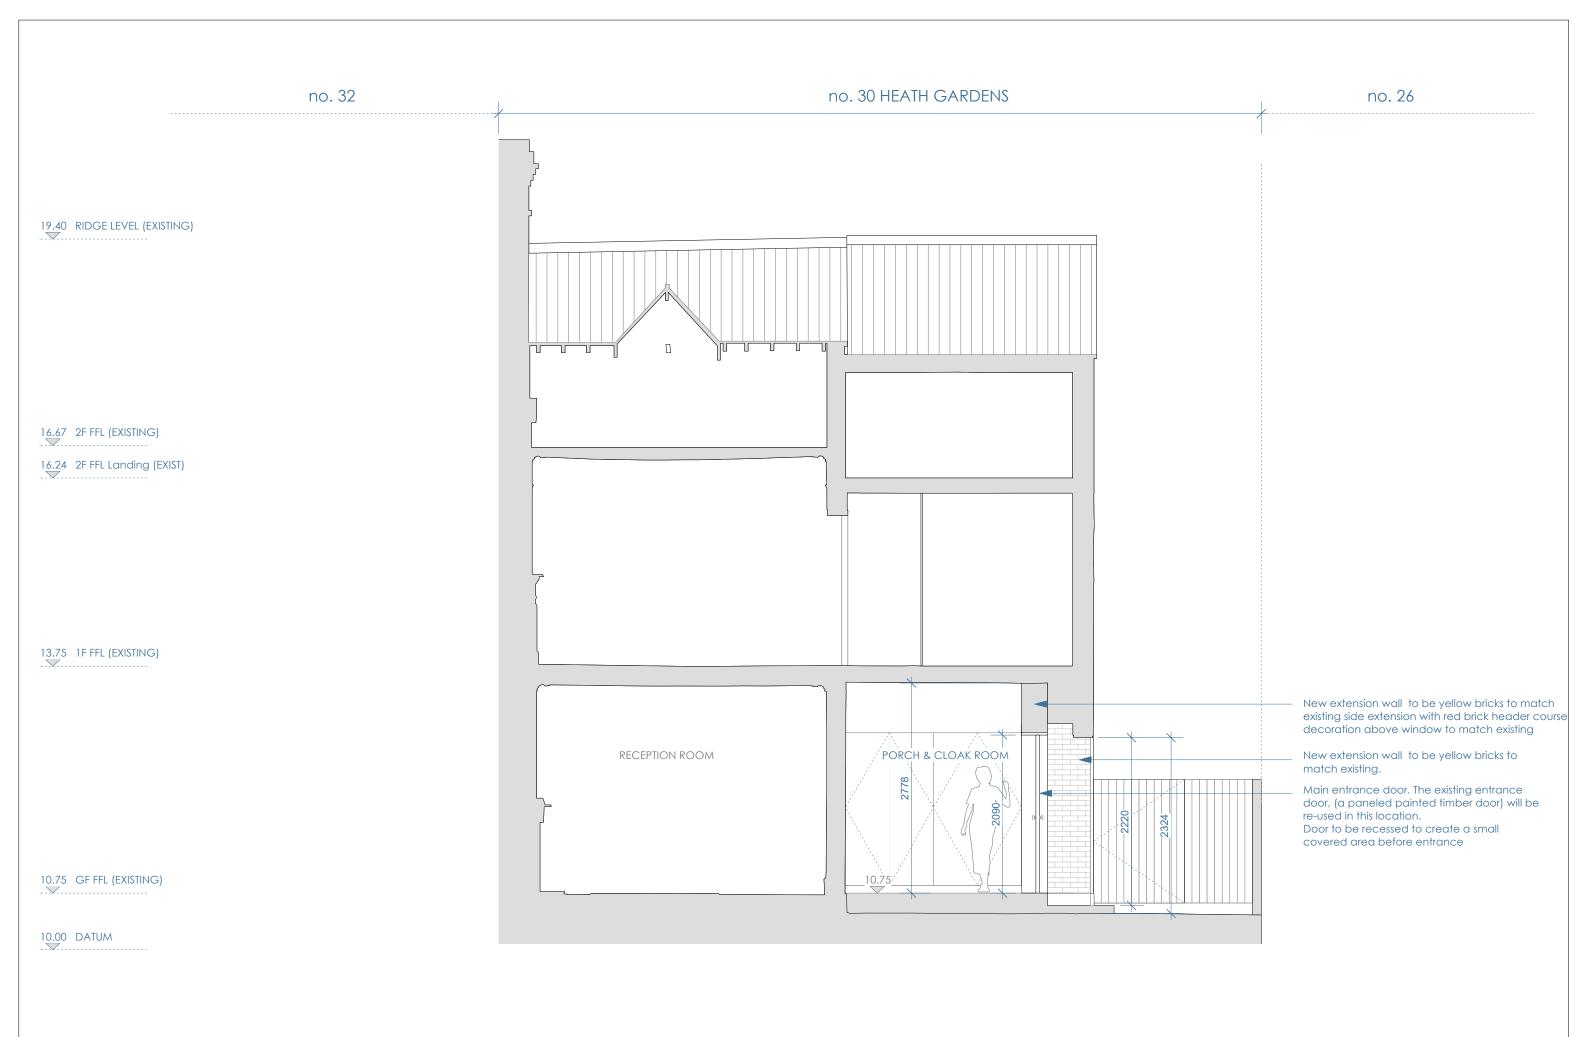

|            | DRAWING ID:           |                  |  |  |  |
|------------|-----------------------|------------------|--|--|--|
| SUBMISSION | 30 HG_P 223           |                  |  |  |  |
|            | DRAWING DESCRIPTION : | revision:<br>P00 |  |  |  |
|            | PROPOSED SECTION CC   |                  |  |  |  |