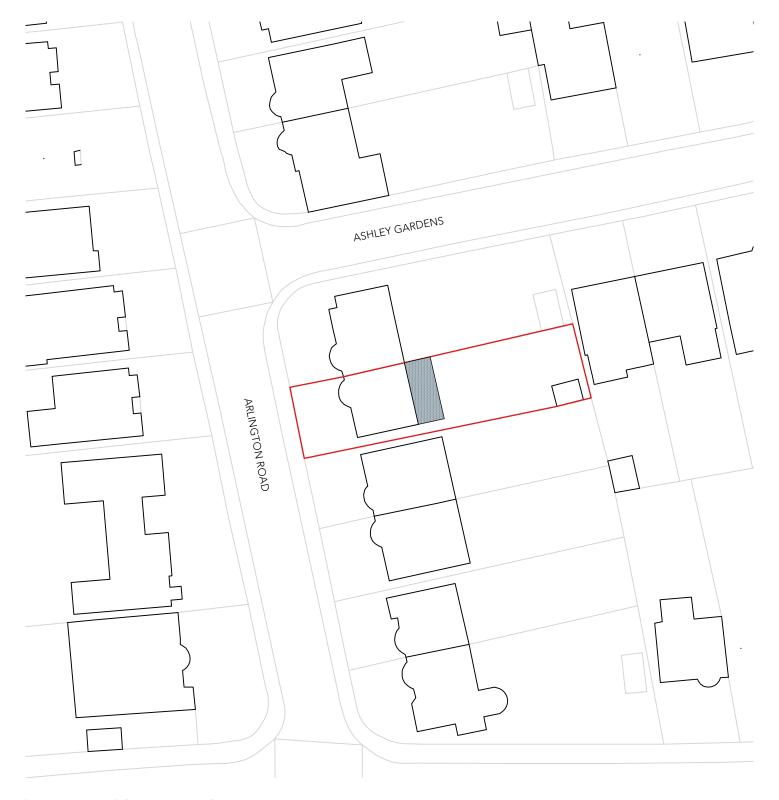

LOCATION PLAN - SCALE 1:1250 @ A3

SITE PLAN - SCALE 1:500 @ A3

Ditton Garages, Thames Ditton, Surrey, KT7 0UL www.thamesdesignandbuild.com

0207 998 7820

| Rev | Date | Changes | Ву | Checked | Issued For |
|-----|------|---------|----|---------|------------|
|     |      |         |    |         |            |

| Site: 11 Arlington Road |                                 |         |             |  |  |
|-------------------------|---------------------------------|---------|-------------|--|--|
| Project:                | Single Storey Rear              |         |             |  |  |
| Dwg Title:              | Proposed Site and Location Plan |         |             |  |  |
| Client:                 | Nick and Louise Wood            |         |             |  |  |
| Scale:                  | 1:500@A3                        | Date:   | 15/03/2024  |  |  |
| Dwg No:                 | TDB-235-PL-03                   | Status: | Feasibility |  |  |