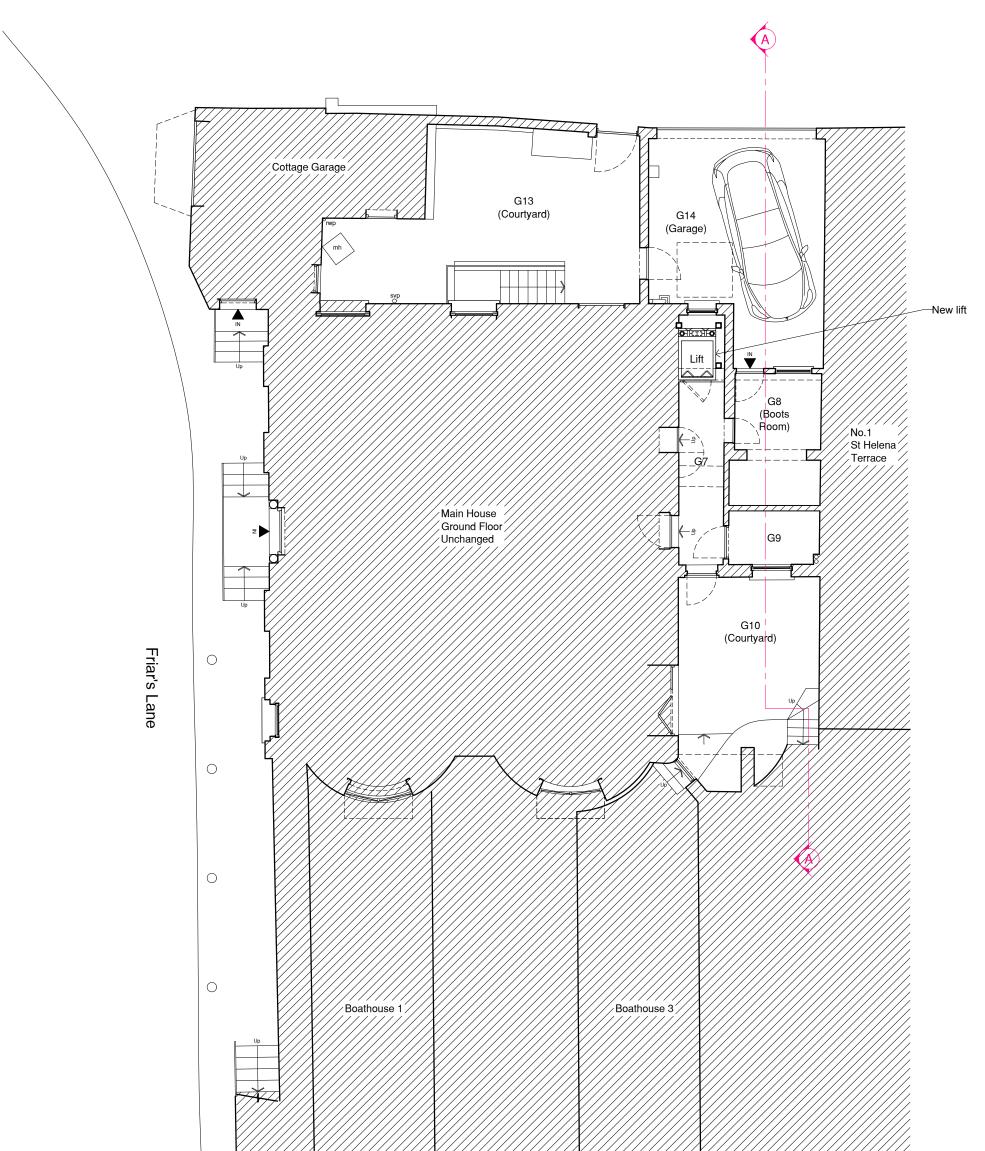

## Proposed Ground Floor Plan

| Proposed                                                                                                                                            | 16/12/24 | DL  | GW P1  |
|-----------------------------------------------------------------------------------------------------------------------------------------------------|----------|-----|--------|
| Amendment                                                                                                                                           | Date     | Dn  | Ck Rev |
| The Douglas Stephen Portnership<br>104c St. John Street London Etil 4 4<br>202 7336 7884<br>Info@dsparchitecture.co.uk<br>www.dsparchitecture.co.uk | archi    | S   | р      |
| Project<br>St Helena House Lift                                                                                                                     |          |     |        |
| Title<br>Proposed Ground Floor Plan                                                                                                                 |          |     |        |
| Status                                                                                                                                              | Scale    |     |        |
| Proposed                                                                                                                                            | 1:10     | 00@ | DA3    |
| SHH2 011 (P)                                                                                                                                        | P'       | 1   |        |