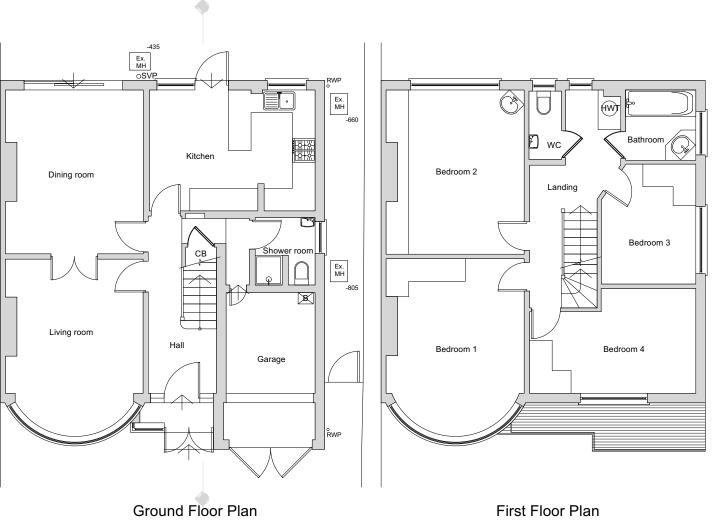

| Site:      | 11 Arlington Road    |         |             |  |  |  |
|------------|----------------------|---------|-------------|--|--|--|
| Project:   | Single Storey Rear   |         |             |  |  |  |
| Dwg Title: | Existing Plans       |         |             |  |  |  |
| Client:    | Nick and Louise Wood |         |             |  |  |  |
| Scale:     | 1:100@A3             | Date:   | 15/03/2024  |  |  |  |
| Dwg No:    | TDB-235-EX-01        | Status: | Feasibility |  |  |  |