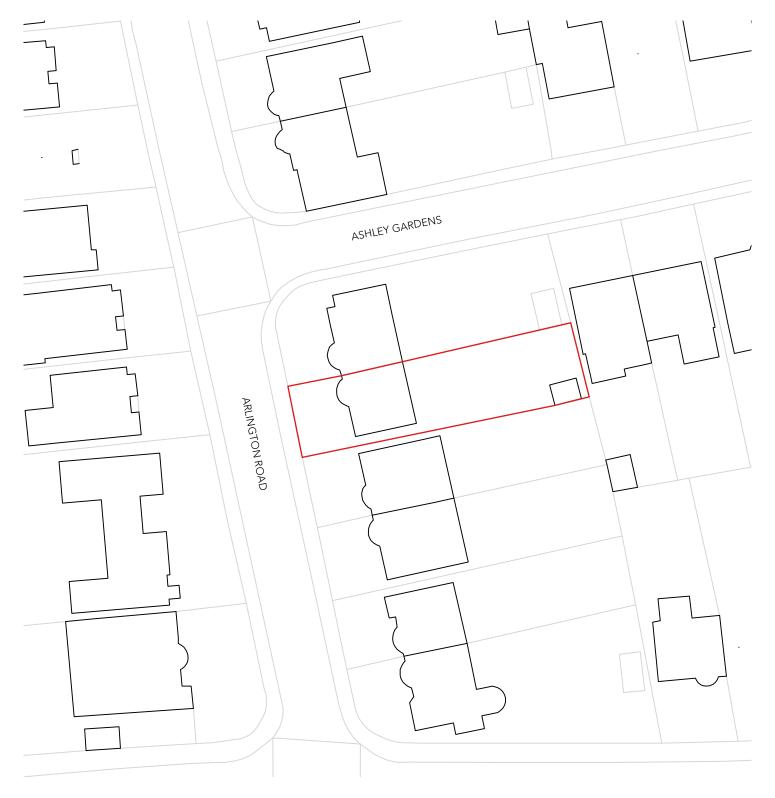

LOCATION PLAN - SCALE 1:1250 @ A3

SITE PLAN - SCALE 1:500 @ A3

Ditton Garages, Thames Ditton, Surrey, KT7 0UL www.thamesdesignandbuild.com

0207 998 7820

| Rev | Date | Changes | Ву | Checked | Issued For |  |
|-----|------|---------|----|---------|------------|--|
|     |      |         |    |         |            |  |

| Site:      | 11 Arlington Road               |         |             |  |  |
|------------|---------------------------------|---------|-------------|--|--|
| Project:   | Single Storey Rear              |         |             |  |  |
| Dwg Title: | Proposed Site and Location Plan |         |             |  |  |
| Client:    | Nick and Louise Wood            |         |             |  |  |
| Scale:     | 1:500@A3                        | Date:   | 15/03/2024  |  |  |
| Dwg No:    | TDB-235-PL-00                   | Status: | Feasibility |  |  |