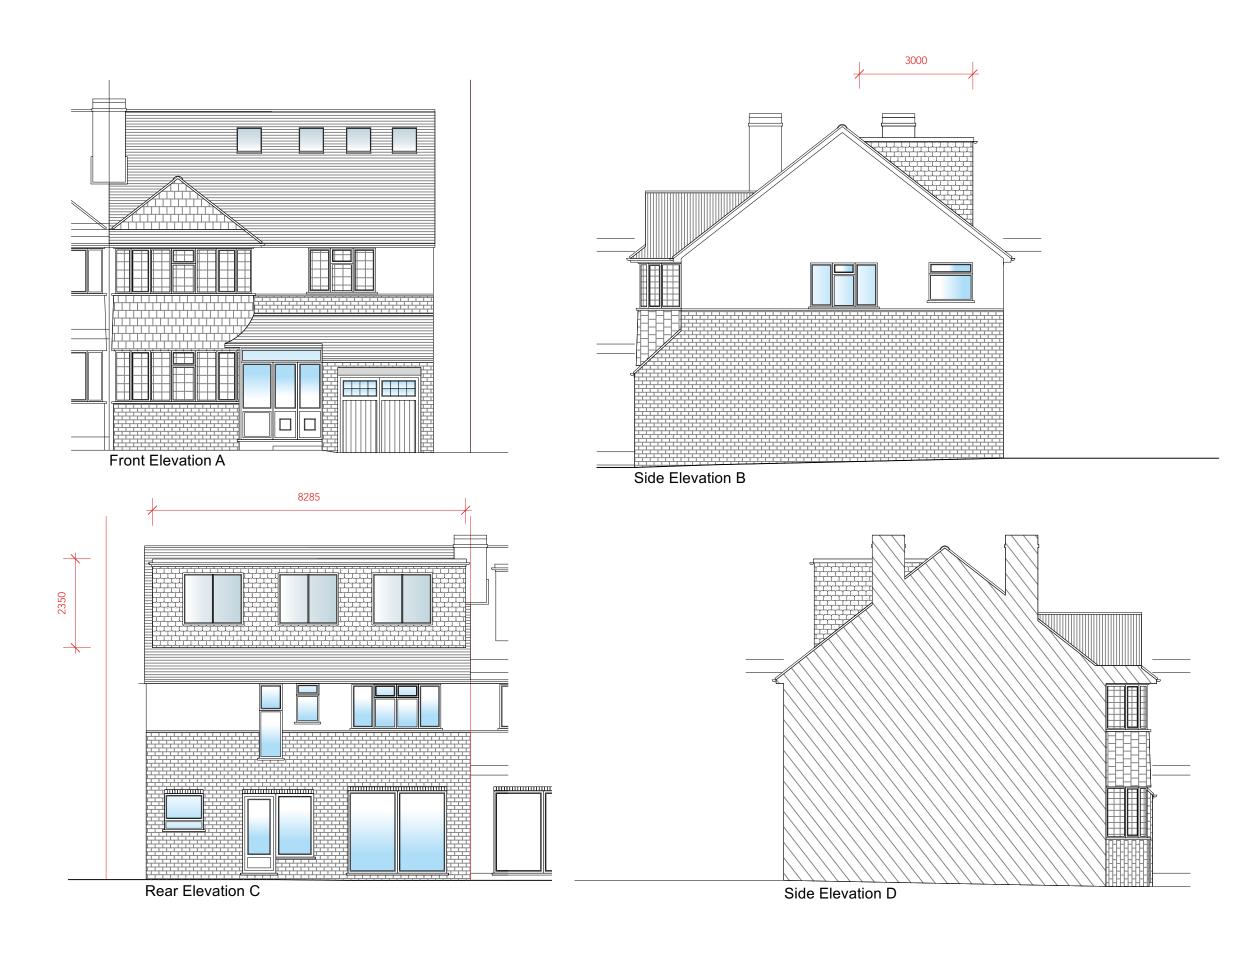

Note: - All materials to match existing - Additional Loft Space to be 48.35m2

| 11 Arlington Road             |                                                                              |                                                                            |
|-------------------------------|------------------------------------------------------------------------------|----------------------------------------------------------------------------|
| Project: Single Storey Rear   |                                                                              |                                                                            |
| wg Title: Proposed Elevations |                                                                              |                                                                            |
| Nick and Louise Wood          |                                                                              |                                                                            |
| 1:100@A3                      | Date:                                                                        | 15/03/2024                                                                 |
| TDB-235-PL-10                 | Status:                                                                      | Feasibility                                                                |
|                               | Single Storey Rear<br>Proposed Elevations<br>Nick and Louise Woo<br>1:100@A3 | Single Storey Rear Proposed Elevations Nick and Louise Wood 1:100@A3 Date: |